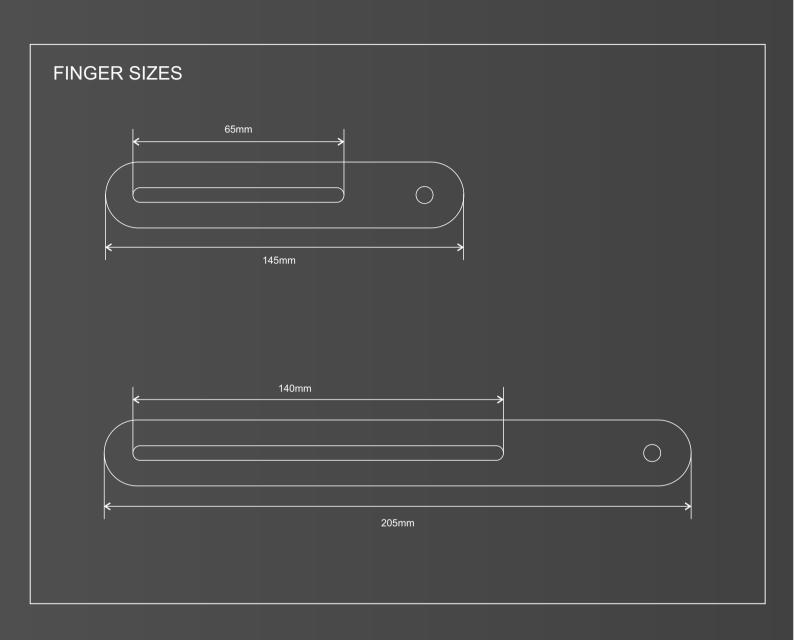

### Specification

Material : MS steel

Height adjustment : Sliding in inner and outer tube

Pan and tilt : +25 & -25 Degree Rotation : 360 Degree Max mounting pitch : 500 mm

Weight capacity : Up to 30 kgs Height variants : 1.5-2 ft,2-3 ft,2.5-4 ft,3-6 ft,10ft