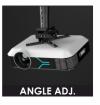

### Specification

Material : MS steel

Height adjustment : Sliding in inner and outer tube

Pan and tilt : +25 & -25 Degree Rotation : 360 Degree Max mounting pitch : 500 mm

Weight capacity : Up to 30 kgs Height variants : 1.5-2 ft,2-3 ft,2.5-4 ft,3-6 ft,10ft