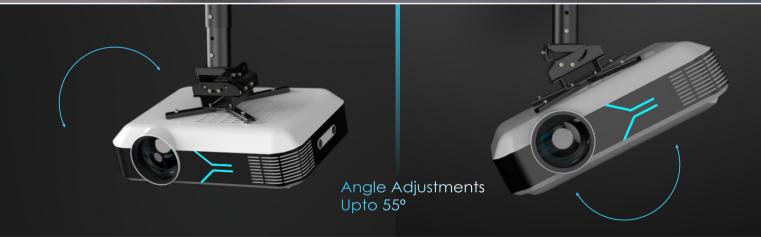

### Specification

Material : MS steel

Height adjustment : Sliding in inner and outer tube

Pan and tilt : +25 & -25 Degree Rotation : 360 Degree Max mounting pitch : 500 mm

Weight capacity : Up to 30 kgs Height variants : 1.5-2 ft,2-3 ft,2.5-4 ft,3-6 ft,10ft