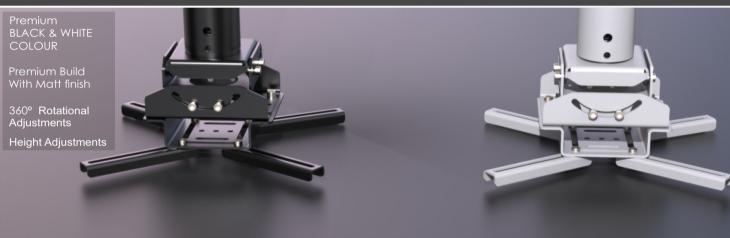

#### DESCRIPTION

The nT7CB07 is a heavy projector ceiling mount best suited for heavy and large projectors Easy installation with sample 360 degree rotation pan and tilt adjustment adjustable height large mounting pitch Cable management through the telescopic pole Weight capacity up to 30 kgs Available in elegant Matt Black and Matt white color with options of various drop down heights Available sizes 1.5-2ft , 2-3ft , 6-10ft – customized lengths Suitable for auditoriums, Cinema, Amphi theatre, 3D Mapping, Digital signage

### Specification

Material : MS steel

Height adjustment : Sliding in inner and outer tube

Pan and tilt : +25 & -25 Degree Rotation : 360 Degree Max mounting pitch : 500 mm

Weight capacity : Up to 30 kgs Height variants : 1.5-2 ft,2-3 ft,2.5-4 ft,3-6 ft,10ft