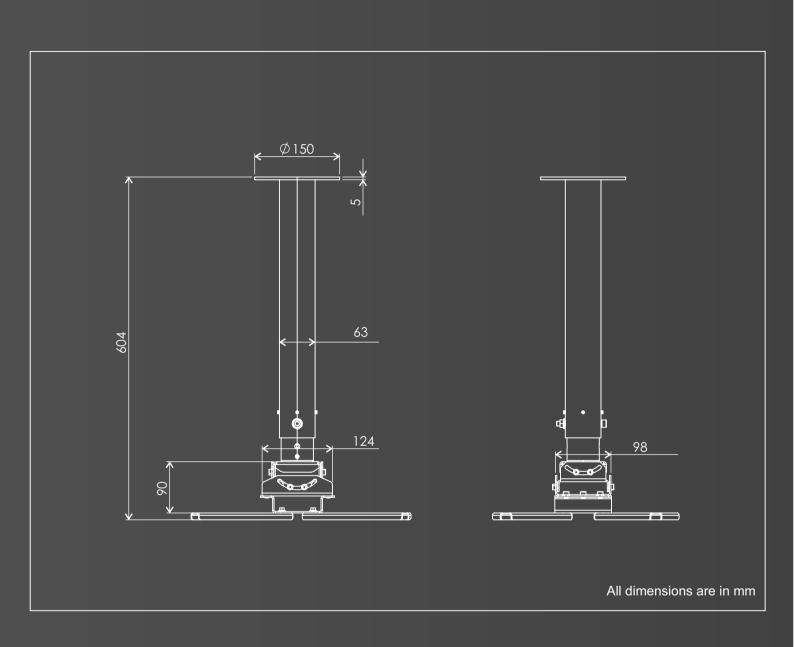

### Specification

Material : MS steel

Height adjustment : Sliding in inner and outer tube

Pan and tilt : +25 & -25 Degree Rotation : 360 Degree Max mounting pitch : 500 mm

Weight capacity : Up to 30 kgs Height variants : 1.5-2 ft,2-3 ft,2.5-4 ft,3-6 ft,10ft