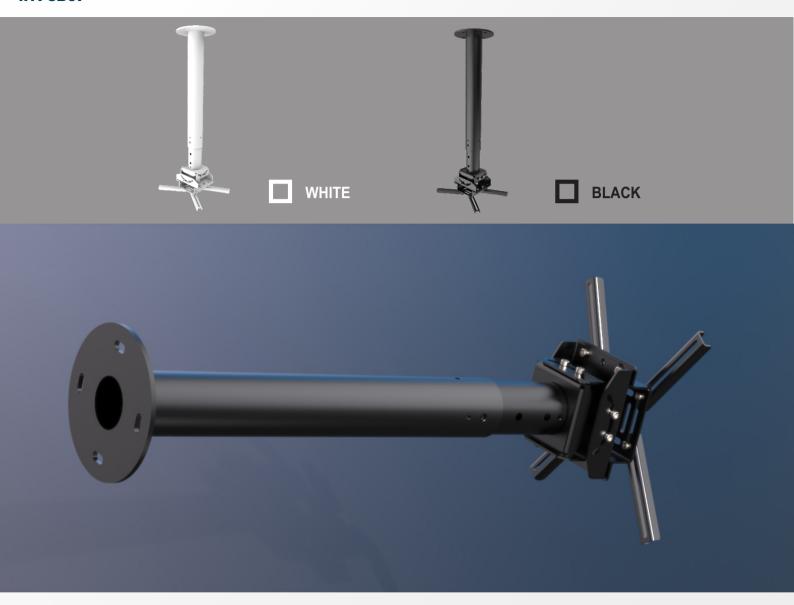

#### DESCRIPTION

The nT7CB07 is a heavy projector ceiling mount best suited for heavy and large projectors Easy installation with sample 360 degree rotation pan and tilt adjustment adjustable height large mounting pitch Cable management through the telescopic pole Weight capacity up to 30 kgs Available in elegant Matt Black and Matt white color with options of various drop down heights Available sizes 1.5-2ft , 2-3ft , 6-10ft – customized lengths Suitable for auditoriums, Cinema, Amphi theatre, 3D Mapping, Digital signage

### Specification

Material : MS steel

Height adjustment : Sliding in inner and outer tube

Pan and tilt : +25 & -25 Degree Rotation : 360 Degree Max mounting pitch : 500 mm

Weight capacity : Up to 30 kgs Height variants : 1.5-2 ft,2-3 ft,2.5-4 ft,3-6 ft,10ft

Color : Black/White Optional **Back Cover** 

Webpage

Youtube