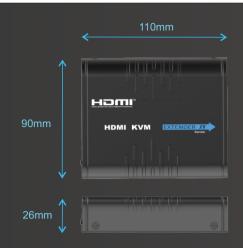

## **SPECIFICATIONS**

VOLTAGE CURRENT : DC 5 V , 1 A

POWER CONSUMPTION : TX -2W , RX -2W

HDMI COMPLIANCE : HDMI 1.3 HDCP COMPLIANCE : HDCP 1.4

RESOLUTION SUPPORTED : UPTO TO 1920 X 1080 60 HZ

MAX TRANSFER RATE : 10.2 Gbps HDMI CABLE LENGTH : MAX 5 M EXTENSION CABLE LENGTH : 100 M

CABLE SUPPORTED : CAT 6 OR CAT 7 UTP
WORKING TEMPERATURE : 0-50 DEGREE
WORKING HUMIDITY : 0-95%

Webpage

Youtube