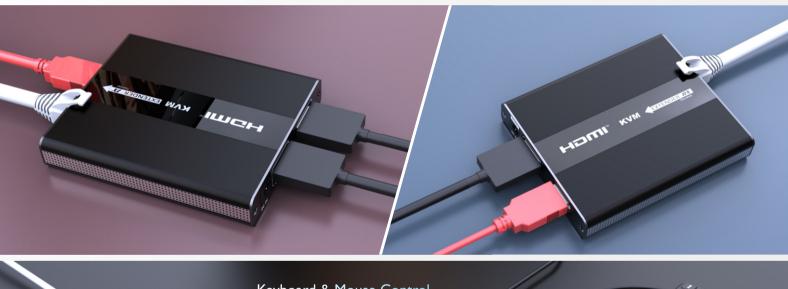

## DESCRIPTION

**nT16BJ03** is a **HDMI KVM** extender which supports transmission of uncompressed hdmi 1080p @ 60Hz signals for 60 metres on UTP cables like cat 6 / cat 7 . It also extends the USB hid devices like keyboard, mouse or touch interface up to 60 metres . It is a pair of transmitted and a receiver . The signal transmission up to 60 metres is without any latency . It is a perfect solution for control rooms, design house, security and surveillance, meeting rooms, training rooms etc..