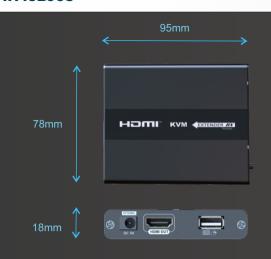

DOMI CABLE LENGTH : MAX 5 MTRS
EXTENSION CABLE LENGTH : 60 MTRS

OTECTION : 1a CONTACT DISCH

IMPLEMENTATION OF THE STANDARD : IEC61000-4-2 ,

KING TEMPERATURE : 0-60 DEGREE

ORKING HUMIDITY

IMENSIONS : 95 (L) X 78 (W) X 18.6(H) MN