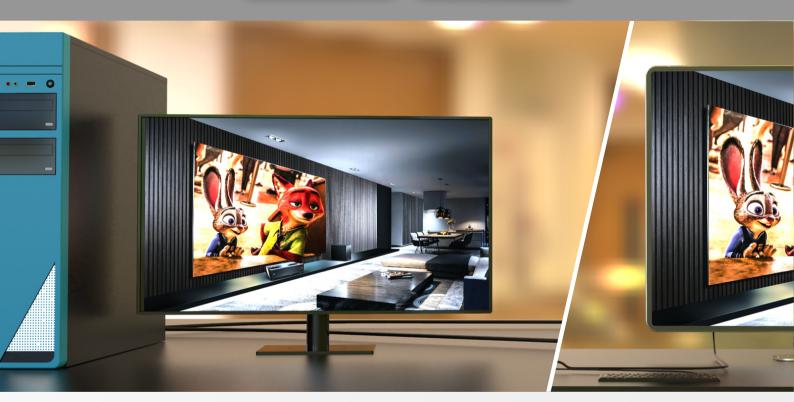

## DESCRIPTION

**nT16BJ03** is a **HDMI KVM** extender which supports transmission of uncompressed hdmi 1080p @ 60Hz signals for 60 metres on UTP cables like cat 6 / cat 7 . It also extends the USB hid devices like keyboard, mouse or touch interface up to 60 metres . It is a pair of transmitted and a receiver . The signal transmission up to 60 metres is without any latency . It is a perfect solution for control rooms, design house, security and surveillance, meeting rooms, training rooms etc..