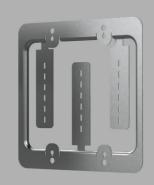

nT9AX08 I **The Recessed wall plates** is made with high quality ABS plastic , available in Glossy white colour which match with every colour combination . Can be mounted on wall , panels , table , partitions etc ...It is provided with a metal back frame for easy mounting on the brick wall . Plate Size 115 mmx 133 mm and Wall cut out size 88 mm x 100 mm . 4 mounting screw of size : provided with the package .

## Specification

Material:AbsColor:WhitePlate size:115 x 133 mmCut out size:88 x 100 mmBack plate:MetalMounting screws:4 pcsMounting type:Mounting type

Smart Way to Organize your cables

Easy Installation Glossy White Plate