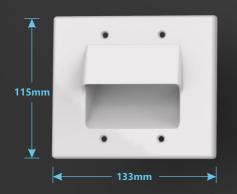

nT9AX08 I **The Recessed wall plates** is made with high quality ABS plastic , available in Glossy white colour which match with every colour combination . Can be mounted on wall , panels , table , partitions etc ...It is provided with a metal back frame for easy mounting on the brick wall . Plate Size 115 mmx 133 mm and Wall cut out size 88 mm x 100 mm . 4 mounting screw of size : provided with the package .

## Specification

Material:AbsColor:WhitePlate size:115 x 133 mmCut out size:88 x 100 mmBack plate:MetalMounting screws:4 pcsMounting type:Mounting type

Smart Way to Organize your cables

Easy Installation Glossy White Plate