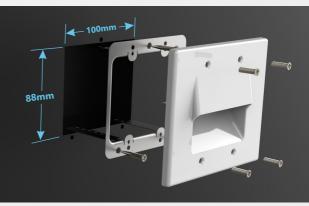

## DESCRIPTION

nT9AX08 I **The Recessed wall plates** provides a clean looking installation without the hassle of installing a back box. Can be installed vertically or horizontally. Neatly take the pass through cables out from the wall. Available in white colour a perfect match for every wall and panel. Best suitable for Home Theater , AV Integration, Automation and Board room solution projects. Wall cut out size 88 mm x 100 mm .

nT9AX08 I **The Recessed wall plates** is made with high quality ABS plastic , available in Glossy white colour which match with every colour combination . Can be mounted on wall , panels , table , partitions etc ...It is provided with a metal back frame for easy mounting on the brick wall . Plate Size 115 mmx 133 mm and Wall cut out size 88 mm x 100 mm . 4 mounting screw of size : provided with the package .

## Specification

Material:AbsColor:WhitePlate size:115 x 133 mmCut out size:88 x 100 mmBack plate:MetalMounting screws:4 pcsMounting type:Mounting type

Smart Way to Organize your cables

Easy Installation Glossy White Plate