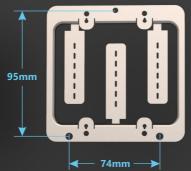

nT9AX08 I **The Recessed wall plates** is made with high quality ABS plastic , available in Glossy white colour which match with every colour combination . Can be mounted on wall , panels , table , partitions etc ...It is provided with a metal back frame for easy mounting on the brick wall . Plate Size 115 mmx 133 mm and Wall cut out size 88 mm x 100 mm . 4 mounting screw of size : provided with the package .

## Specification

Material:AbsColor:WhitePlate size:115 x 133 mmCut out size:88 x 100 mmBack plate:MetalMounting screws:4 pcsMounting type:Mounting type

Smart Way to Organize your cables

Easy Installation Glossy White Plate