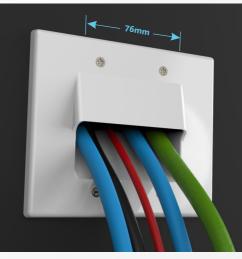

## DESCRIPTION

nT9AX08 I **The Recessed wall plates** provides a clean looking installation without the hassle of installing a back box. Can be installed vertically or horizontally. Neatly take the pass through cables out from the wall. Available in white colour a perfect match for every wall and panel. Best suitable for Home Theater , AV Integration, Automation and Board room solution projects. Wall cut out size 88 mm x 100 mm .

## Specification

Material:AbsColor:WhitePlate size:115 x 133 mmCut out size:88 x 100 mmBack plate:MetalMounting screws:4 pcsMounting type:Mounting type

Smart Way to Organize your cables

Easy Installation Glossy White Plate