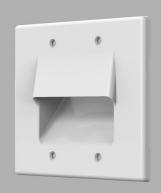

## DESCRIPTION

nT9AX08 I **The Recessed wall plates** provides a clean looking installation without the hassle of installing a back box. Can be installed vertically or horizontally. Neatly take the pass through cables out from the wall. Available in white colour a perfect match for every wall and panel. Best suitable for Home Theater , AV Integration, Automation and Board room solution projects. Wall cut out size 88 mm x 100 mm .

nT9AX08 I **The Recessed wall plates** is made with high quality ABS plastic , available in Glossy white colour which match with every colour combination . Can be mounted on wall , panels , table , partitions etc ...It is provided with a metal back frame for easy mounting on the brick wall . Plate Size 115 mmx 133 mm and Wall cut out size 88 mm x 100 mm . 4 mounting screw of size : provided with the package .