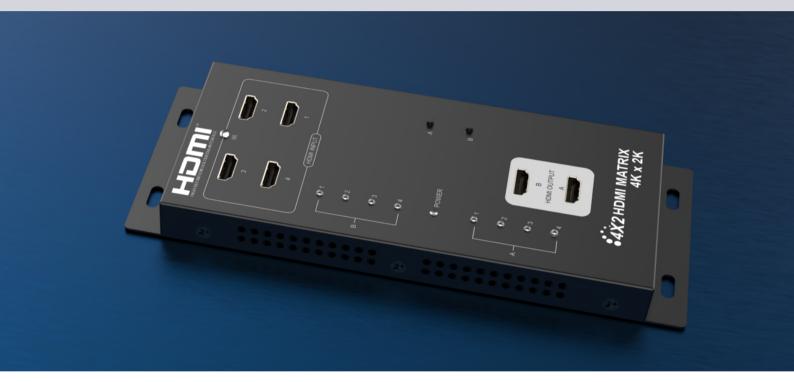

## DESCRIPTION

This 4X2 HDMI Matrix switch is with 4 HDMI inputs and 2 HDMI outputs. it is a true matrix and can distribute any one of 4 sources to either of 2 displays and can work as a splitter to show the same source on 2 displays simultaneously Analog R/L audio and digital SPD/F audio can be extracted from HDMI signal. it supports 3D HDMI and 4KX2K

## **SPECIFICATION**

input : 5 HDMI output : 1 HDMI

Control : front panel/IR/RS232

Power : DC 5V 1A

ize : 218mm {w} x 78.8mm {d} x 20.5mm {H}

Housing : powder coated steel

Colour : black

Resolution : Up to 4K 30/60Hz

Working Temperature : 0 to 60c

4 HDMI INPUTS

2 HDMI OUTPUTS

REMOTE OPERATRED
WITH IR EXTENDER AND AUDIO OUT

Webpage