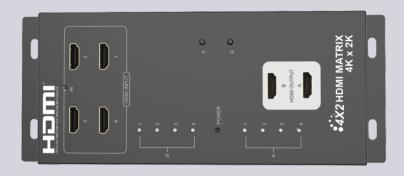

## DESCRIPTION

This 4X2 HDMI Matrix switch is with 4 HDMI inputs and 2 HDMI outputs. it is a true matrix and can distribute any one of 4 sources to either of 2 displays and can work as a splitter to show the same source on 2 displays simultaneously Analog R/L audio and digital SPD/F audio can be extracted from HDMI signal. it supports 3D HDMI and 4KX2K

## **SPECIFICATION**

input : 5 HDMI output : 1 HDMI

Control : front panel/IR/RS232

Power : DC 5V 1A

ize : 218mm {w} x 78.8mm {d} x 20.5mm {H}

Housing : powder coated steel

Colour : black

Resolution : Up to 4K 30/60Hz

Working Temperature : 0 to 60c

4 HDMI INPUTS

2 HDMI OUTPUTS

REMOTE OPERATRED
WITH IR EXTENDER AND AUDIO OUT

Webpage