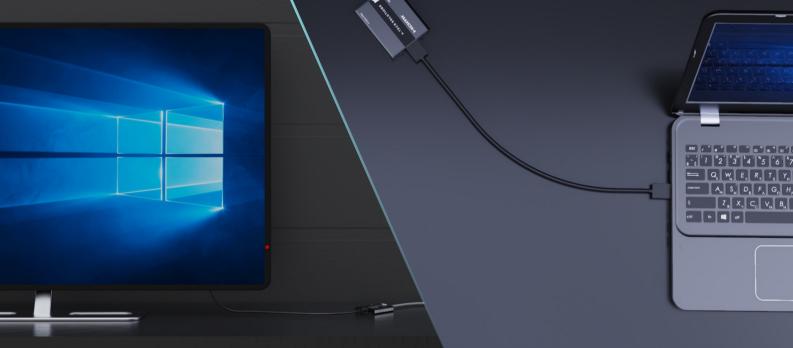

## DESCRIPTION

nT16BD01 is a HDMI extender which supports transmission of uncompressed HDMI 1080p @ 60Hz signals for 100 metres on UTP cables like cat 6 / cat 7 . It is a pair of transmitted and a receiver . The signal transmission up to 100 metres is without any latency . It support ir extension to enable to control the devices from other end . It is a perfect solution for auditoriums , meeting rooms , training rooms , banquet halls etc..