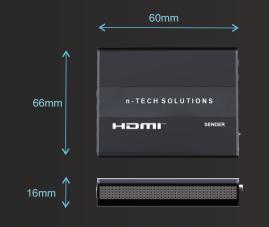

## **SPECIFICATIONS**

VOLTAGE CURRENT POWER CONSUMPTION HDMI COMPLIANCE HDCP COMPLIANCE RESOLUTION SUPPORTED : 630X480 TO 1920 X 1080 AUDIO FORMAT SUPPORTED : PCM MAX TRANSFER RATE HDMI CABLE LENGTH EXTENSION CABLE LENGTH : 100 M CABLE SUPPORTED