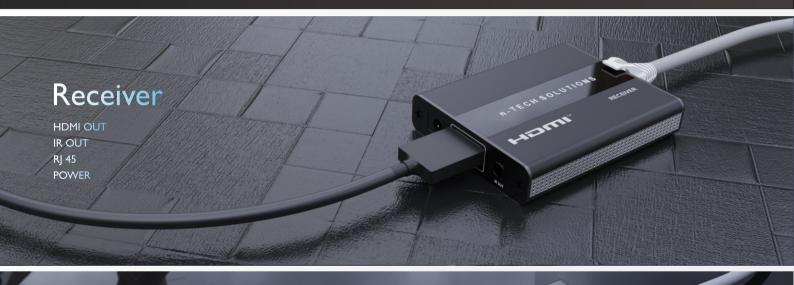

TECH SOLUTIONS

- : HDMI 1.3
- : HDCP 1.4

- CAT 6 OR CAT 7 UTP .

HDMI IN IR IN RJ 45 POWER

Youtube