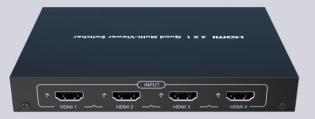

## DESCRIPTION

nT22AX08 quad multi viewer switcher, with 4 HDMI inputs, and 1 HDMI output, displays video from four HDMI source device simultaneously on a single monitor, switch to control any of the four source devices while monitoring the other three devices supports different display modes full image, picture besides picture, quad it has IR remote and manual front panel button selection it support resolution up to 1080p 60 HZ Applicable for control rooms training rooms surveillance