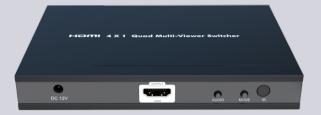

## DESCRIPTION

nT22AX08 quad multi viewer switcher, with 4 HDMI inputs, and 1 HDMI output, displays video from four HDMI source device simultaneously on a single monitor, switch to control any of the four source devices while monitoring the other three devices supports different display modes full image, picture besides picture, quad it has IR remote and manual front panel button selection it support resolution up to 1080p 60 HZ Applicable for control rooms training rooms surveillance

## **SPECIFICATION**

: 1 HDMI : front panel/IR Control Power : DC 12V 2A

: 178.5mm {w} x 104.74mm {d} x 21.2mm {H} : powder coated steel

Housing

Colour

: Up to 1080p 30/60 Hz Resolution

Working Temperature : 20 to 60c