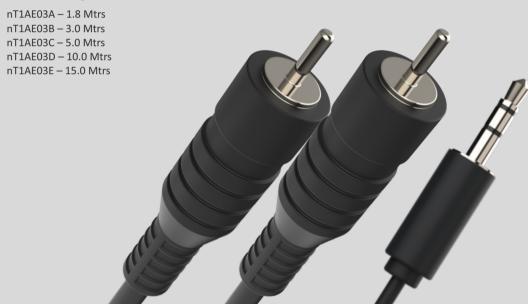

## **Available Lengths**

Colour

1.8, 3, 5, 10, 15mtrs. Length Available

**ST 3.5M TO 3 RCA** 

LEFT 1P 15 **GROUND** 2P **RIGHT** 25 **GROUND** 

Webpage