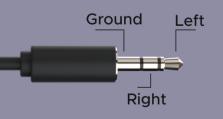

## **Specification**

Connector A Stereo 3.5mm M Housing Dual moulded Coating Nickel / Tin 2 RCA M (Left + Right) Connector B

Dual moulded Housing Nickel / TIN Coating Cable Parallel Audio cable Conductor Bare copper 10 x 0.10

Colour

1.8, 3, 5, 10, 15mtrs. Length Available

**ST 3.5M TO 3 RCA** 

LEFT 1P 15 **GROUND** 2P **RIGHT** 25 **GROUND** 

Webpage