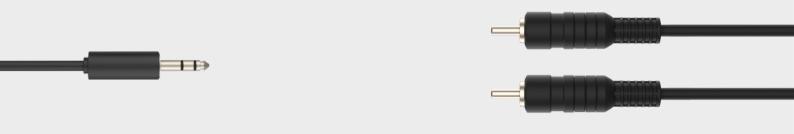

## DESCRIPTION

nT1AE03 Stereo 3.5 mm M to 2 RCA M cable is made up of high quality parallel audio cable using pure annealed oxygen free copper . Perfectly suitable for connecting audio systems , computers , laptop , mobile . Uses rugged high quality Stereo 3.5 mm connectors and RCA connectors for perfect crisp clear audio output . Dual moulded stereo 3.5 mm and Rca connectors provides full protection and long life . Splits 3.5 Stereo to 2 X RCA Left and Right . Available in various lengths of choice 1.8 , 3 , 5, 10 and 15 metre lengths .

## **Specification**

Connector A Stereo 3.5mm M Housing Dual moulded Coating Nickel / Tin 2 RCA M (Left + Right) Connector B

Dual moulded Housing Nickel / TIN Coating Cable Parallel Audio cable Conductor Bare copper 10 x 0.10