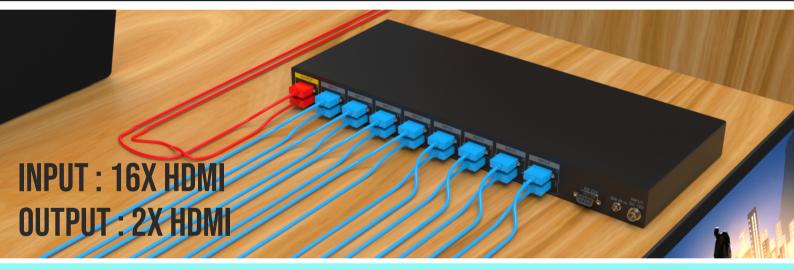

## DESCRIPTION

The is a competitive high performance 16 inputs to 2 outputs routing switcher. Designed for HDMI™ signal, Support Digital Video TMDS format and Digital Audio via HDMI™ 19 Pin connectors. This product is certified as being fully HDMI™ and HDCP 2.0 compliant. Providing 16 HDMI™ device inputs and 2 HDMI™ device outputs. The Switcher support HDMI™ 1.4a 3D formats the data rate up to 2.25Gbps. Also control any one of the 16 inputs to 2 outputs via press the selection buttons on the front panel. Control by selection buttons on the front panel, IR Remote controller and RS-232 via a PC. The product approved the CE & FCC compliants. Support high resolution 1080p quality HDMI™ sources to a HDMI™ display, monitor or projector.

## **SPECIFICATION**

Type of Switcher 16×2 HDMI Routing Switcher

Type of Signal TMDS Digital Video PCM Digital Audio

Compliant with HDMI standard : HDMI and HDCP 2.0

HDTV Support 1080p HDMI formats and UXGA 1600×1200