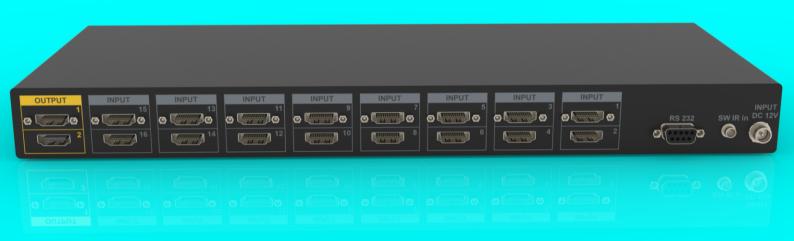

## DESCRIPTION

The is a competitive high performance 16 inputs to 2 outputs routing switcher. Designed for HDMI™ signal, Support Digital Video TMDS format and Digital Audio via HDMI™ 19 Pin connectors. This product is certified as being fully HDMI™ and HDCP 2.0 compliant. Providing 16 HDMI™ device inputs and 2 HDMI™ device outputs. The Switcher support HDMI™ 1.4a 3D formats the data rate up to 2.25Gbps. Also control any one of the 16 inputs to 2 outputs via press the selection buttons on the front panel. Control by selection buttons on the front panel, IR Remote controller and RS-232 via a PC. The product approved the CE & FCC compliants. Support high resolution 1080p quality HDMI™ sources to a HDMI™ display, monitor or projector.

## **SPECIFICATION**

Type of Switcher 16×2 HDMI Routing Switcher

Type of Signal TMDS Digital Video PCM Digital Audio

Compliant with HDMI standard : HDMI and HDCP 2.0

HDTV Support 1080p HDMI formats and UXGA 1600×1200