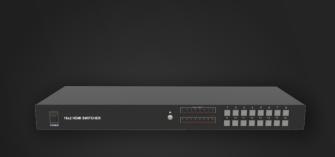

## DESCRIPTION

The is a competitive high performance 16 inputs to 2 outputs routing switcher. Designed for HDMI™ signal, Support Digital Video TMDS format and Digital Audio via HDMI™ 19 Pin connectors. This product is certified as being fully HDMI™ and HDCP 2.0 compliant. Providing 16 HDMI™ device inputs and 2 HDMI™ device outputs. The Switcher support HDMI™ 1.4a 3D formats the data rate up to 2.25Gbps. Also control any one of the 16 inputs to 2 outputs via press the selection buttons on the front panel. Control by selection buttons on the front panel, IR Remote controller and RS-232 via a PC. The product approved the CE & FCC compliants. Support high resolution 1080p quality HDMI™ sources to a HDMI™ display, monitor or projector.

## **SPECIFICATION**

Type of Switcher 16×2 HDMI Routing Switcher

Type of Signal TMDS Digital Video PCM Digital Audio

Compliant with HDMI standard : HDMI and HDCP 2.0

HDTV Support 1080p HDMI formats and UXGA 1600×1200