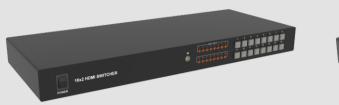

## DESCRIPTION

The is a competitive high performance 16 inputs to 2 outputs routing switcher. Designed for HDMI™ signal, Support Digital Video TMDS format and Digital Audio via HDMI™ 19 Pin connectors. This product is certified as being fully HDMI™ and HDCP 2.0 compliant. Providing 16 HDMI™ device inputs and 2 HDMI™ device outputs. The Switcher support HDMI™ 1.4a 3D formats the data rate up to 2.25Gbps. Also control any one of the 16 inputs to 2 outputs via press the selection buttons on the front panel. Control by selection buttons on the front panel, IR Remote controller and RS-232 via a PC. The product approved the CE & FCC compliants. Support high resolution 1080p quality HDMI™ sources to a HDMI™ display, monitor or projector.

## **SPECIFICATION**

Type of Switcher 16×2 HDMI Routing Switcher

Type of Signal TMDS Digital Video PCM Digital Audio

Compliant with HDMI standard : HDMI and HDCP 2.0

HDTV Support 1080p HDMI formats and UXGA 1600×1200