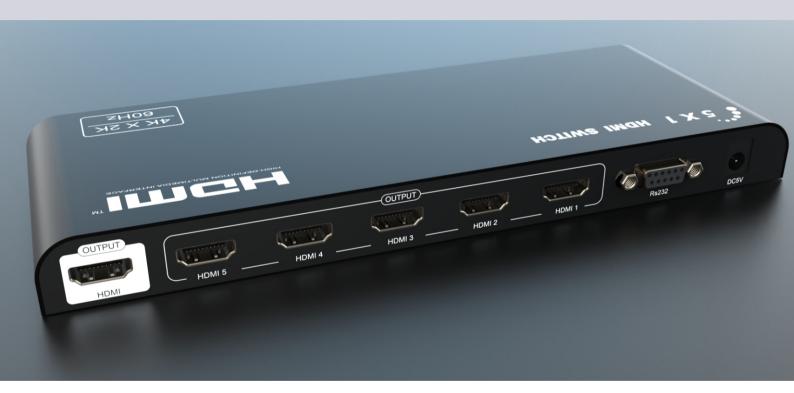

## DESCRIPTION

nT14BX01 is a 5 to 1 switcher, allows 5 HDMI sources to connect to the display and switcher between them, it has IR manual input selection and rs232 function, it supports 4K 60Hz resolution Compatible with the use of a DVI to HDMI adaptor A perfect tool for meeting rooms, training rooms, class room auditorium, huddel rooms

## **SPECIFICATION**

input : 5 HDMI output : 1 HDMI

Control : front panel/IR/RS232

Power : DC 5V 1A

size : 218mm {w} x 78.8mm {d} x 20.5mm {H}

Housing : powder coated steel

Colour : black

Resolution : Up to 4K 30/60Hz