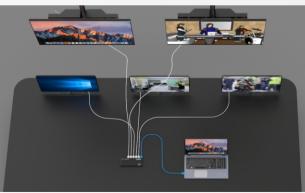

## DESCRIPTION

nT14BX01 is a 5 to 1 switcher, allows 5 HDMI sources to connect to the display and switcher between them, it has IR manual input selection and rs232 function, it supports 4K 60Hz resolution Compatible with the use of a DVI to HDMI adaptor A perfect tool for meeting rooms, training rooms, class room auditorium, huddel rooms

Working Temperature : 0 to 60c

Meeting rooms Training rooms Class rooms Auditoriums

**HDCP 1.1 & DVI 1.0** 