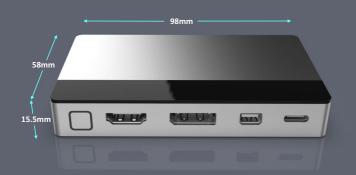

### Specification

Input : 4 input(USb C/HDMI/MINI DP/DP)

Output : 1 HDMI
Switching : Manual/Auto
Power : DC 5V 1A(USB C)

Mounting : under table/on table/ ush mount

Housing : Aluminium/Plastic

Color : Silver