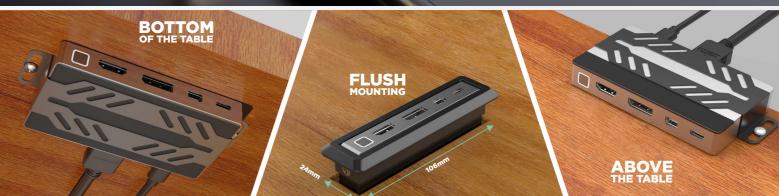

#### DESCRIPTION

**nT14AX01 BYOD multi input switcher is 4K switcher featuring Usb typ€**, HDMI, DisplayPort and Mini DisplayPort inputs which are automatically converted to a standard HDMI format for use with projectors or displays. This unit provides easy switching functionality with both a manual input selection button and auto-switching feature which can automatically switch to a newly connected source. This switcher is must for all the presentation and meetings – which can take up all the sources and give output to HDMI display. Available in various mounting options (under the table , on the table , ush table mount , on the panel). A handy device easy to carry and store.

**Byod multi input swicher has 4 inputs - USB C(up to 1 mtrs)**, **HDMI(up to 10 mtrs)**, **Mini DisplayP**t (up to 2 mtrs), DisplayPort(up to 5 mtrs) and 1 Hdmi output -(up to 15 mtrs). Supports resolution up to 4k2k. It supports Auto / Manual switching with led indication for source selection. Power: USB C DC 5V 1 A., Optional Mounting: Under the table / On the table / Flush table mount.

### Specification

Input : 4 input(USb C/HDMI/MINI DP/DP)

Output : 1 HDMI
Switching : Manual/Auto
Power : DC 5V 1A(USB C)

Mounting : under table/on table/ ush mount

Housing : Aluminium/Plastic

Color : Silver