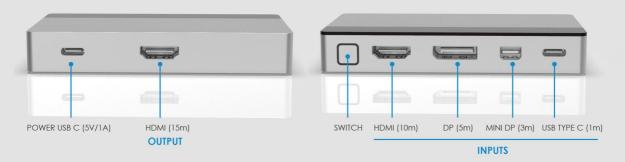

#### DESCRIPTION

**nT14AX01 BYOD multi input switcher is 4K switcher featuring Usb typ€**, HDMI, DisplayPort and Mini DisplayPort inputs which are automatically converted to a standard HDMI format for use with projectors or displays. This unit provides easy switching functionality with both a manual input selection button and auto-switching feature which can automatically switch to a newly connected source. This switcher is must for all the presentation and meetings – which can take up all the sources and give output to HDMI display. Available in various mounting options (under the table , on the table , ush table mount , on the panel). A handy device easy to carry and store.

**Byod multi input swicher has 4 inputs - USB C(up to 1 mtrs)**, **HDMI(up to 10 mtrs)**, **Mini DisplayP**t (up to 2 mtrs), DisplayPort(up to 5 mtrs) and 1 Hdmi output -(up to 15 mtrs). Supports resolution up to 4k2k. It supports Auto / Manual switching with led indication for source selection. Power: USB C DC 5V 1 A., Optional Mounting: Under the table / On the table / Flush table mount.

### Specification

Input : 4 input(USb C/HDMI/MINI DP/DP)

Output : 1 HDMI
Switching : Manual/Auto
Power : DC 5V 1A(USB C)

Mounting : under table/on table/ ush mount

Housing : Aluminium/Plastic

Color : Silver

LED indication : For power/For source indication