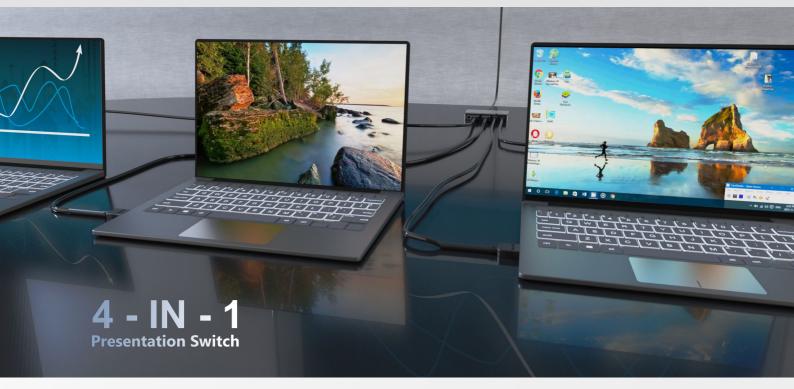

#### DESCRIPTION

**nT14AX01 BYOD multi input switcher is 4K switcher featuring Usb typ€**, HDMI, DisplayPort and Mini DisplayPort inputs which are automatically converted to a standard HDMI format for use with projectors or displays. This unit provides easy switching functionality with both a manual input selection button and auto-switching feature which can automatically switch to a newly connected source. This switcher is must for all the presentation and meetings – which can take up all the sources and give output to HDMI display. Available in various mounting options (under the table , on the table , ush table mount , on the panel). A handy device easy to carry and store.

**Byod multi input swicher has 4 inputs - USB C(up to 1 mtrs)**, **HDMI(up to 10 mtrs)**, **Mini DisplayP**t (up to 2 mtrs), DisplayPort(up to 5 mtrs) and 1 Hdmi output -(up to 15 mtrs). Supports resolution up to 4k2k. It supports Auto / Manual switching with led indication for source selection. Power: USB C DC 5V 1 A., Optional Mounting: Under the table / On the table / Flush table mount.

# Switching Auto / Manual

Webpage