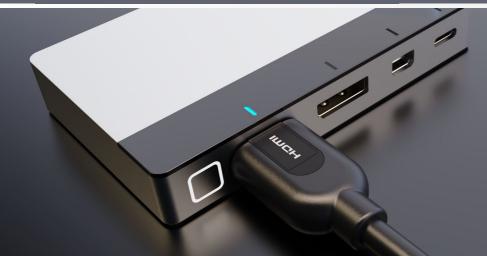

table , on the table , ush table mount , on the panel). A handy device easy to carry and store.

**Byod multi input swicher has 4 inputs - USB C(up to 1 mtrs)**, **HDMI(up to 10 mtrs)**, **Mini DisplayP**t (up to 2 mtrs), DisplayPort(up to 5 mtrs) and 1 Hdmi output -(up to 15 mtrs). Supports resolution up to 4k2k. It supports Auto / Manual switching with led indication for source selection. Power: USB C DC 5V 1 A., Optional Mounting: Under the table / On the table / Flush table mount.

www.ntindia.net 01

# MULTI INPUT SWITCHER



### Specification

Input : 4 input(USb C/HDMI/MINI DP/DP)

Output : 1 HDMI
Switching : Manual/Auto
Power : DC 5V 1A(USB C)

Mounting : under table/on table/ ush mount

Housing : Aluminium/Plastic

Color : Silver

LED indication : For power/For source indication



# Switching Auto / Manual



Webpage