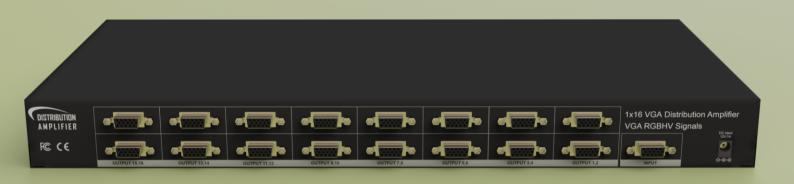

## DESCRIPTION

SB-1116 is a 1 Input To 16 Outputs for VGA (RGBHV) signals distribution amplifier respectively. For HD high resolution VGA (640×480), SVGA(800×600), XGA(1024×768), SXGA(1280×1024) UXGA(1600×1200), WUXGA(1920×1200) Plasma Display or Monitor. Also support full HD resolutions for 480i, 480p, 576p, 720p, 1080i and 1080p HDTV. An ultrahigh speed current feedback amplifier with a phenomenal 5500V/us, slew rate that results in a rise time of 545ps, making it ideal as a pulse amplifier. The high slew rate reduces the effect of slew rate limiting and results in the large signal Bandwidth 440MHz(G=+2), Small signal Bandwidth (-3dB), 1000MHz (G=+1) delivers computer resolutions up to 2048 x 2048 at distances up to 150 feet away without signal deterioration. Signal quality is main-tained over a wide bandwidth with worst-case distortion of -40dBc @ 250MHz (G=+10, 1Vp-p). Input and output connectors are HD-15 female type. Support wall mountable metal cases, 1RU high. All units are +12VDC powered and the universal switching power 100~240VAC 50/60Hz adaptor is included.

1 input to 16 outputs VGA Distribution Amplifier

VGA (RGBHV) via HD-15p via HD-15P female connectors

440MHz, G = +21GHz (-3dB) G = +1

10 ns to 0.1%, 2 V Step, G=+2

50Hz or 60Hz

VGA, SVGA, XGA, UXGA, WUXGA 1920x1200

CE, FCC, Erp, WEEE

Support 19" ear rackmount pair for 1RU mountable 17.32" x 7.80" x 1.73" (440mm x 200mm x 44mm)

2.45 kg / 5.4 lb

Universal switching 100~240VAC, 50/60Hz, DC12V,1.25A

resolutions 480p, 720p, 1080i and 1080p High Output Drive 175 mA Output Load Drive 9.Terminal via HDdB15P Female connector 10.Enclosure Support 19" Ear rack mount pair 1RU 19" rack mountable