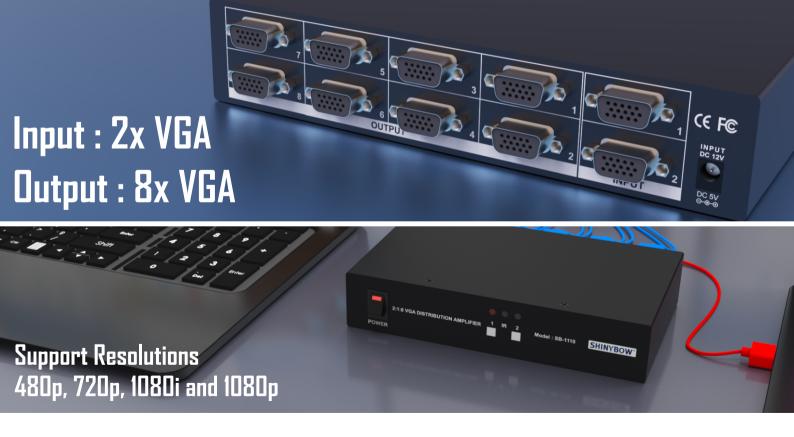

## DESCRIPTION

nT13CX06 is a high speed Video Bandwidth 310MHz, Maximum 380MHz VGA Routing switcher distribution amplifier product. It's one of the most innovative VGA switching product. There's 2 individual inputs with 8 individual outputs, any input may be routed to any outputs. It completely eliminates the need to constantly move around VGA input and output cables. This switcher distribution amplifier is suited to full HD LCD Television or Plasma display monitor applications. Control is provided via direct selection front push buttons with LED readout.