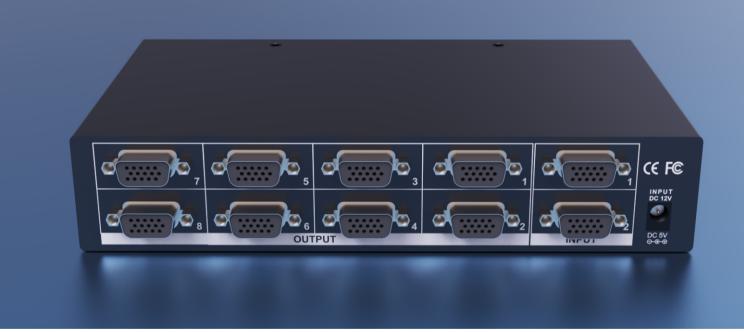

## DESCRIPTION

nT13CX06 is a high speed Video Bandwidth 310MHz, Maximum 380MHz VGA Routing switcher distribution amplifier product. It's one of the most innovative VGA switching product. There's 2 individual inputs with 8 individual outputs, any input may be routed to any outputs. It completely eliminates the need to constantly move around VGA input and output cables. This switcher distribution amplifier is suited to full HD LCD Television or Plasma display monitor applications. Control is provided via direct selection front push buttons with LED readout.

1 input to 16 outputs VGA Distribution Amplifier

VGA (RGBHV) via HD-15p via HD-15P female connectors

440MHz, G = +21GHz (-3dB) G = +1

10 ns to 0.1%, 2 V Step, G=+2

50Hz or 60Hz

VGA, SVGA, XGA, UXGA, WUXGA 1920x1200