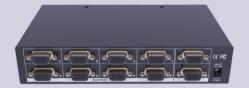

## DESCRIPTION

nT13CX06 is a high speed Video Bandwidth 310MHz, Maximum 380MHz VGA Routing switcher distribution amplifier product. It's one of the most innovative VGA switching product. There's 2 individual inputs with 8 individual outputs, any input may be routed to any outputs. It completely eliminates the need to constantly move around VGA input and output cables. This switcher distribution amplifier is suited to full HD LCD Television or Plasma display monitor applications. Control is provided via direct selection front push buttons with LED readout.

1 input to 16 outputs VGA Distribution Amplifier

VGA (RGBHV) via HD-15p via HD-15P female connectors

440MHz, G = +21GHz (-3dB) G = +1

10 ns to 0.1%, 2 V Step, G=+2

50Hz or 60Hz

VGA, SVGA, XGA, UXGA, WUXGA 1920x1200