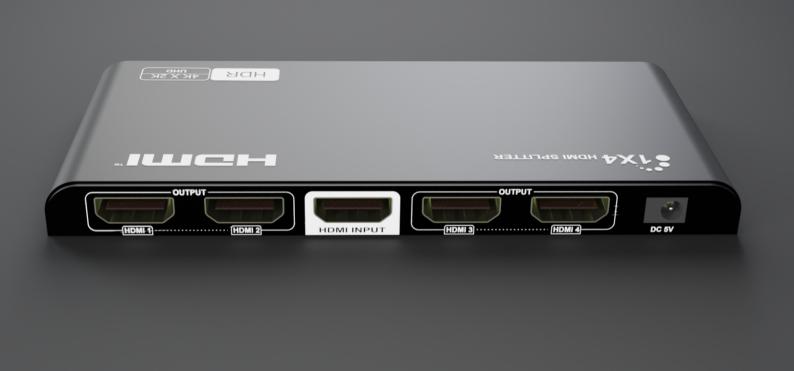

## DESCRIPTION

1X4 HDMI splitter distributes 1 HDMI source to 2 HDMI display simultaneously. The splitter has one input of HDMI female and 4 output of HDMI female. The device supports EDID,3D,Digital audio, it's compatible with 4K X 2K Applicable for STB, DVD, Media Player, Laptop, D-VHS and other HD-Player devices

## **SPECIFICATION**

INPUT : 1 HDMI INPUT OUTPUT : 4 HDMI OUTPUT

RESOLUTION : 480i/480p/576p/720p/1080i/1080p/

4K2K@24/25/30/60HZ

POWER SUPPLY : 5 V 1/4

EDID SUPPORT SMART EDID MANAGEMENT

TO DISPLAY DIFFERENT RESOLUTION AT THE SAME TIME

TRANSMISSION RATE : 18 Gbps
WORKING TEMPERATURE : 0-60 C
HDCP : HDCP 2.2
POWER CONSUMPTION : <3 W
DIMENSION : 158X80X17 mm

EDID SWITCH LED INDICATORS 4 HDMI OUTPUTS 1 HDMI INPUT

Webpage