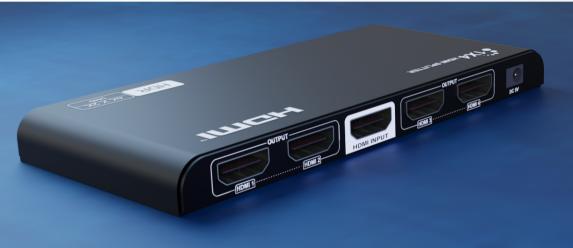

## DESCRIPTION

1X4 HDMI splitter distributes 1 HDMI source to 2 HDMI display simultaneously. The splitter has one input of HDMI female and 4 output of HDMI female. The device supports EDID,3D,Digital audio, it's compatible with 4K X 2K Applicable for STB, DVD, Media Player, Laptop, D-VHS and other HD-Player devices

## **SPECIFICATION**

INPUT : 1 HDMI INPUT OUTPUT : 4 HDMI OUTPUT

RESOLUTION : 480i/480p/576p/720p/1080i/1080p/

4K2K@24/25/30/60HZ

POWER SUPPLY : 5 V 1/4

EDID SUPPORT SMART EDID MANAGEMENT

TO DISPLAY DIFFERENT RESOLUTION AT THE SAME TIME

TRANSMISSION RATE : 18 Gbps
WORKING TEMPERATURE : 0-60 C
HDCP : HDCP 2.2
POWER CONSUMPTION : <3 W
DIMENSION : 158X80X17 mm

EDID SWITCH LED INDICATORS 4 HDMI OUTPUTS 1 HDMI INPUT

Webpage