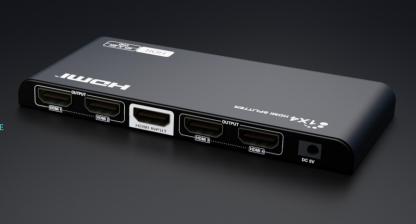

## DESCRIPTION

1X4 HDMI splitter distributes 1 HDMI source to 2 HDMI display simultaneously. The splitter has one input of HDMI female and 4 output of HDMI female. The device supports EDID,3D,Digital audio, it's compatible with 4K X 2K Applicable for STB, DVD, Media Player, Laptop, D-VHS and other HD-Player devices

## **SPECIFICATION**

INPUT : 1 HDMI INPUT OUTPUT : 4 HDMI OUTPUT

RESOLUTION : 480i/480p/576p/720p/1080i/1080p/

4K2K@24/25/30/60HZ

POWER SUPPLY : 5 V 1/4

EDID SUPPORT SMART EDID MANAGEMENT

TO DISPLAY DIFFERENT RESOLUTION AT THE SAME TIME

TRANSMISSION RATE : 18 Gbps
WORKING TEMPERATURE : 0-60 C
HDCP : HDCP 2.2
POWER CONSUMPTION : <3 W
DIMENSION : 158X80X17 mm

EDID SWITCH LED INDICATORS 4 HDMI OUTPUTS 1 HDMI INPUT

Webpage