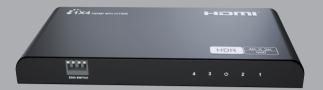

## DESCRIPTION

1X4 HDMI splitter distributes 1 HDMI source to 2 HDMI display simultaneously. The splitter has one input of HDMI female and 4 output of HDMI female. The device supports EDID,3D,Digital audio, it's compatible with 4K X 2K Applicable for STB, DVD, Media Player, Laptop, D-VHS and other HD-Player devices

## **SPECIFICATION**

INPUT : 1 HDMI INPUT OUTPUT : 4 HDMI OUTPUT

RESOLUTION : 480i/480p/576p/720p/1080i/1080p/

4K2K@24/25/30/60HZ

POWER SUPPLY : 5 V 1/4

EDID SUPPORT SMART EDID MANAGEMENT

TO DISPLAY DIFFERENT RESOLUTION AT THE SAME TIME

TRANSMISSION RATE : 18 Gbps
WORKING TEMPERATURE : 0-60 C
HDCP : HDCP 2.2
POWER CONSUMPTION : <3 W
DIMENSION : 158X80X17 mm

EDID SWITCH LED INDICATORS 4 HDMI OUTPUTS 1 HDMI INPUT

Webpage