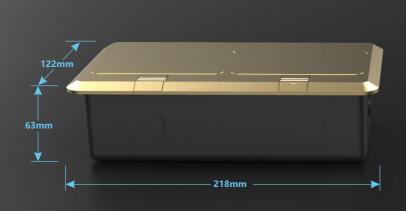

### Specification

Materia : Brasss / Zinc
Opening : Spring pop up
Latch : Spring latch
No of Module : 6 (3=3)

Interfaces to choose : 6 Amps Universal power,

IP rating : IP 44 Color : Brass