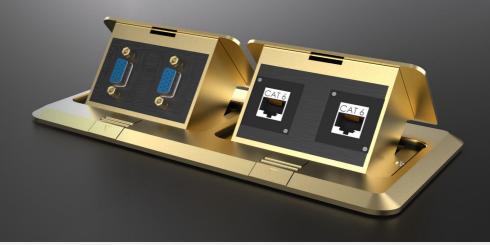

**nT09BX02 - 6 module dual door pop up floor box, is made up of brass and zinc material . It has two pop up units each** of 3 module space . The pop up function is supported by damper spring to give a soft pop up movement -provided with spring latch to lock and unlock . Provided with a metal back box for \_oor mounting .Customized Interace choices - 6 Amps Universal power , Hdmi , Vga , Stereo , XIr , Displayport , TRS ,Stereo 3.5 mm , USB ,Speakon ......

### With Over 12 Interfaces

To Choose For Combinations

A HDMI E USB PIGTAIL I VGA
B HDMI XLR TYPE F RJ45 J POWER SOCKET
C XLR MALE G RCA K TELEPHONE
D XLR FEMALE H BNC L STEREO

**EXAMPLE: nT09BX02(AEIJ)** 