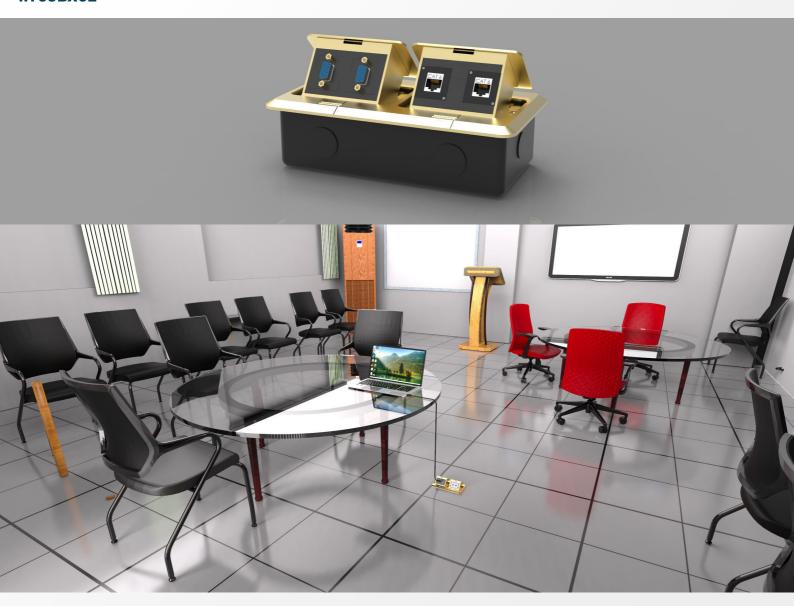

#### DESCRIPTION

**nT09BX02 - is 6 module dual door pop up floor box**, with elegant brass nish on the top with rugged construction and IP44 rating . Pull the latch to ip open the box and use the desired sockets . Two pcs of popup units of 3 module each adjacent to each are placed and both have individual latching mechanism. Available in various customized combinations of power, data, video and voice interfaces. Applications of ces, auditorium , exhibition halls, airports, railway stations, banquet halls ....

**nT09BX02 - 6 module dual door pop up floor box, is made up of brass and zinc material . It has two pop up units each** of 3 module space . The pop up function is supported by damper spring to give a soft pop up movement -provided with spring latch to lock and unlock . Provided with a metal back box for \_oor mounting .Customized Interace choices - 6 Amps Universal power , Hdmi , Vga , Stereo , XIr , Displayport , TRS ,Stereo 3.5 mm , USB ,Speakon ......

# BRASS POP UP 6 MODULE FLOOR MOUNT BOX nT09BX02

HDMI, stereo 3.5mm, USB, Speakon