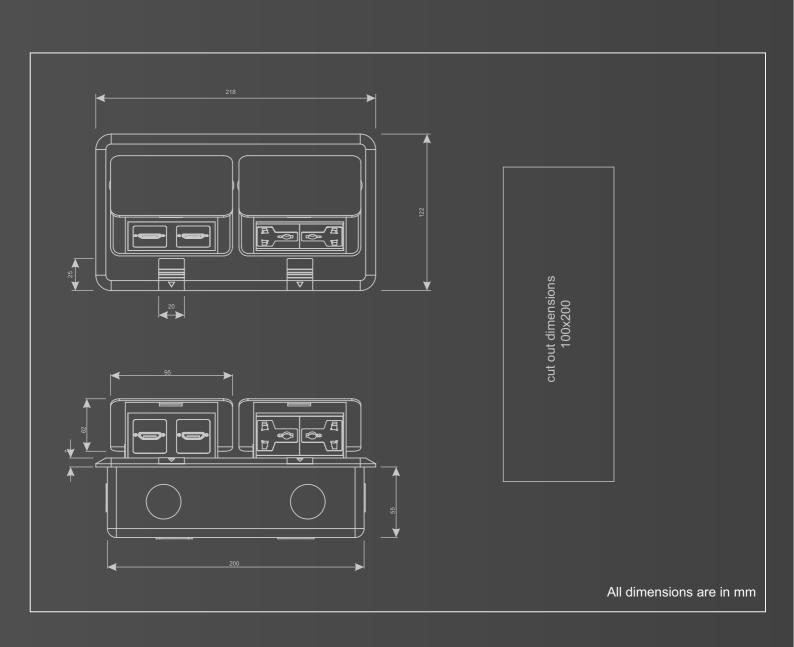

#### DESCRIPTION

**nT09BX02 - is 6 module dual door pop up floor box**, with elegant brass nish on the top with rugged construction and IP44 rating . Pull the latch to ip open the box and use the desired sockets . Two pcs of popup units of 3 module each adjacent to each are placed and both have individual latching mechanism. Available in various customized combinations of power, data, video and voice interfaces. Applications of ces, auditorium , exhibition halls, airports, railway stations, banquet halls ....

**nT09BX02 - 6 module dual door pop up floor box, is made up of brass and zinc material . It has two pop up units each** of 3 module space . The pop up function is supported by damper spring to give a soft pop up movement -provided with spring latch to lock and unlock . Provided with a metal back box for \_oor mounting .Customized Interace choices - 6 Amps Universal power , Hdmi , Vga , Stereo , XIr , Displayport , TRS ,Stereo 3.5 mm , USB ,Speakon ......

### Specification

Materia : Brasss / Zinc
Opening : Spring pop up
Latch : Spring latch
No of Module : 6 (3=3)

Interfaces to choose : 6 Amps Universal power,

IP rating : IP 44 Color : Brass