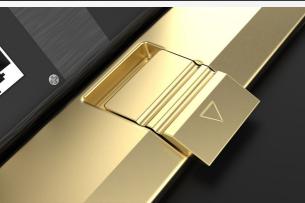

by damper spring to give a soft pop up movement -provided with spring latch to lock and unlock . Provided with a metal back box for \_oor mounting .Customized Interace choices - 6 Amps Universal power , Hdmi , Vga , Stereo , XIr , Displayport , TRS ,Stereo 3.5 mm , USB ,Speakon ......

www.ntindia.net 01

# BRASS POP UP 6 MODULE FLOOR MOUNT BOX nT09BX02



HDMI, stereo 3.5mm, USB, Speakon



### Specification

Materia : Brasss / Zinc
Opening : Spring pop up
Latch : Spring latch
No of Module : 6 (3=3)

Interfaces to choose : 6 Amps Universal power,

IP rating : IP 44 Color : Brass

### With Over 12 Interfaces

To Choose For Combinations

A HDMI E USB PIGTAIL I VGA
B HDMI XLR TYPE F RJ45 J POWER SOCKET
C XLR MALE G RCA K TELEPHONE
D XLR FEMALE H BNC L STEREO

**EXAMPLE: nT09BX02(AEIJ)** 





High Quality Brass Top Material Stylish Auto open With Single Pull

Webpage





## BRASS POP UP 6 MODULE FLOOR MOUNT BOX













www.ntindia.net