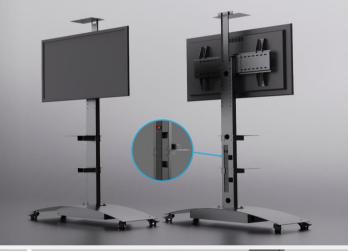

nT07DD2D **Curve trolley** is made up of powder coated ms steel material - it has a heavy curved base with a storage space - curved base provides higher stability .Two adjustable shelf (mm x mm) allows more device management. Height of the display mount can be adjusted by 300 mm - display from 42" to 65" up to 45 kgs with maximum vesa up to 600x 400 mm can be fixed to the mount . Camera mount shelf provided above the display and heavy duty caster wheels 2"(m10) at the base for easy movement .

## **Specification**

| Material           | : | Power coated ms steel                           |
|--------------------|---|-------------------------------------------------|
| Material thickness | : | 2.5mm                                           |
| Weight             | : | 45 kgs                                          |
| Height             | : | 2034 mm                                         |
| Vesa               | : | 200x200mm, 200x400mm ,600x400mm                 |
| Sheif              | : | 2(300mm x 250mm)                                |
| Cable management   | : | yes                                             |
| PDU                | : | Universal 6 amps-sockets Caster wheels "2"(m10) |
| Base size          | : | 1200mmx498mm                                    |
| Base storage       | : | (108mmx600mmx498mm)                             |