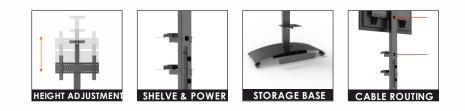

#### DESCRIPTION

nT07DD2D **Curve trolley** is a multipurpose AV cart with elegant curved base for higher stability and strength. Suitable for 42" -65" Display panel - with max vesa 600 x 400 mm. With 2 shelfs, cable management, power strip, camera mount and storage space enclosure at the base - the cart gives full flexibility for multiple and ease of application. Heavy duty caster wheels enables smooth and easy movement . Suitable for Conference rooms , Huddel rooms, Training rooms , Educational , Hospital , Reception and digital signage applications .

nT07DD2D **Curve trolley** is made up of powder coated ms steel material - it has a heavy curved base with a storage space - curved base provides higher stability .Two adjustable shelf (mm x mm) allows more device management. Height of the display mount can be adjusted by 300 mm - display from 42" to 65" up to 45 kgs with maximum vesa up to 600x 400 mm can be fixed to the mount . Camera mount shelf provided above the display and heavy duty caster wheels 2"(m10) at the base for easy movement .