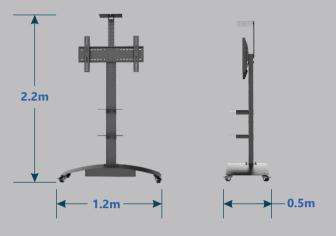

## **Specification**

| Material           | : | Power coated ms steel                           |
|--------------------|---|-------------------------------------------------|
| Material thickness | : | 2.5mm                                           |
| Weight             | : | 45 kgs                                          |
| Height             | : | 2034 mm                                         |
| Vesa               | : | 200x200mm, 200x400mm ,600x400mm                 |
| Sheif              | : | 2(300mm x 250mm)                                |
| Cable management   | : | yes                                             |
| PDU                | : | Universal 6 amps-sockets Caster wheels "2"(m10) |
| Base size          | : | 1200mmx498mm                                    |
| Base storage       | : | (108mmx600mmx498mm)                             |