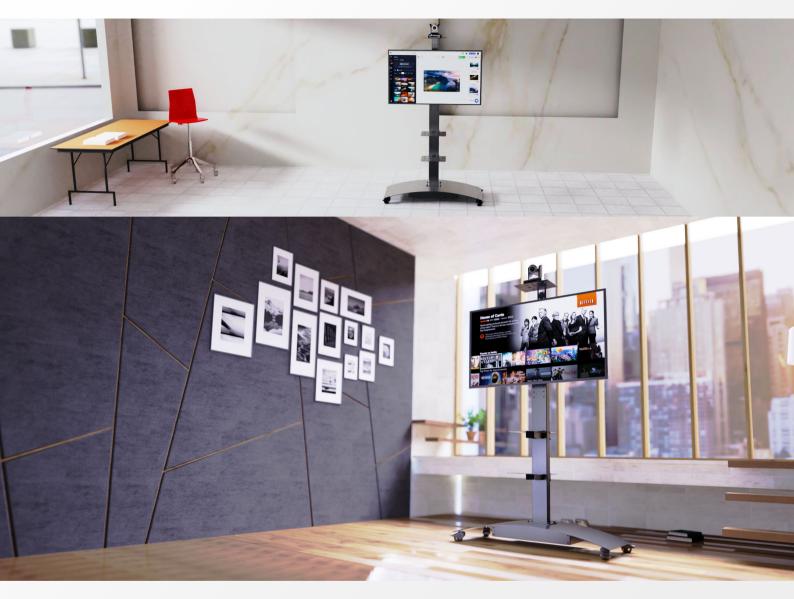

#### DESCRIPTION

nT07DD2D **Curve trolley** is a multipurpose AV cart with elegant curved base for higher stability and strength. Suitable for 42" -65" Display panel - with max vesa 600 x 400 mm. With 2 shelfs, cable management, power strip, camera mount and storage space enclosure at the base - the cart gives full flexibility for multiple and ease of application. Heavy duty caster wheels enables smooth and easy movement . Suitable for Conference rooms , Huddel rooms, Training rooms , Educational , Hospital , Reception and digital signage applications .

nT07DD2D **Curve trolley** is made up of powder coated ms steel material - it has a heavy curved base with a storage space - curved base provides higher stability .Two adjustable shelf (mm x mm) allows more device management. Height of the display mount can be adjusted by 300 mm - display from 42" to 65" up to 45 kgs with maximum vesa up to 600x 400 mm can be fixed to the mount . Camera mount shelf provided above the display and heavy duty caster wheels 2"(m10) at the base for easy movement .