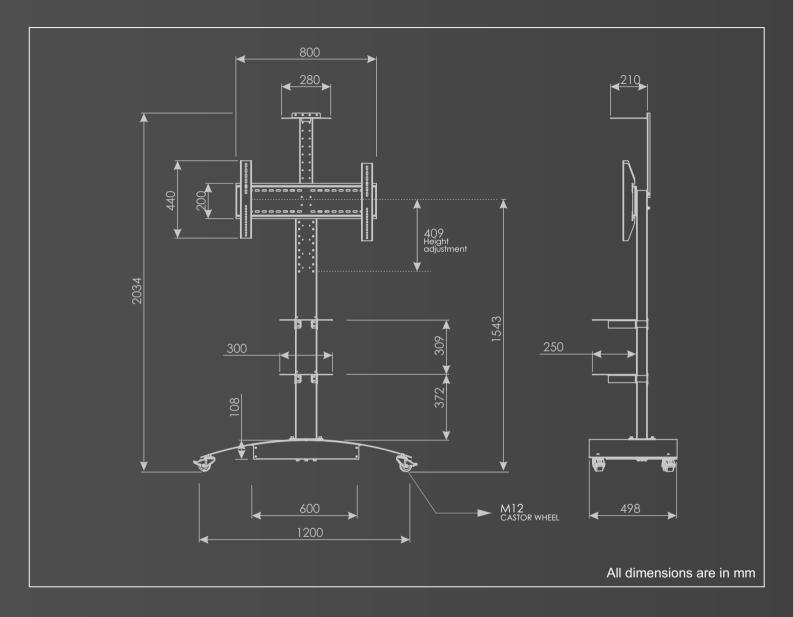

nT07DD2D **Curve trolley** is made up of powder coated ms steel material - it has a heavy curved base with a storage space - curved base provides higher stability .Two adjustable shelf (mm x mm) allows more device management. Height of the display mount can be adjusted by 300 mm - display from 42" to 65" up to 45 kgs with maximum vesa up to 600x 400 mm can be fixed to the mount . Camera mount shelf provided above the display and heavy duty caster wheels 2"(m10) at the base for easy movement .

## **Specification**

| Material           | : | Power coated ms steel                           |
|--------------------|---|-------------------------------------------------|
| Material thickness | : | 2.5mm                                           |
| Weight             | : | 45 kgs                                          |
| Height             | : | 2034 mm                                         |
| Vesa               | : | 200x200mm, 200x400mm ,600x400mm                 |
| Sheif              | : | 2(300mm x 250mm)                                |
| Cable management   | : | yes                                             |
| PDU                | : | Universal 6 amps-sockets Caster wheels "2"(m10) |
| Base size          | : | 1200mmx498mm                                    |
| Base storage       | : | (108mmx600mmx498mm)                             |