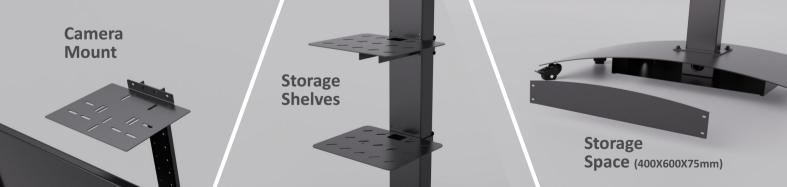

#### DESCRIPTION

nT07DD2D **Curve trolley** is a multipurpose AV cart with elegant curved base for higher stability and strength. Suitable for 42" -65" Display panel - with max vesa 600 x 400 mm. With 2 shelfs, cable management, power strip, camera mount and storage space enclosure at the base - the cart gives full flexibility for multiple and ease of application. Heavy duty caster wheels enables smooth and easy movement . Suitable for Conference rooms , Huddel rooms, Training rooms , Educational , Hospital , Reception and digital signage applications .

nT07DD2D **Curve trolley** is made up of powder coated ms steel material - it has a heavy curved base with a storage space - curved base provides higher stability .Two adjustable shelf (mm x mm) allows more device management. Height of the display mount can be adjusted by 300 mm - display from 42" to 65" up to 45 kgs with maximum vesa up to 600x 400 mm can be fixed to the mount . Camera mount shelf provided above the display and heavy duty caster wheels 2"(m10) at the base for easy movement .

## **Specification**

| Material           | : | Power coated ms steel                           |
|--------------------|---|-------------------------------------------------|
| Material thickness | : | 2.5mm                                           |
| Weight             | : | 45 kgs                                          |
| Height             | : | 2034 mm                                         |
| Vesa               | : | 200x200mm, 200x400mm ,600x400mm                 |
| Sheif              | : | 2(300mm x 250mm)                                |
| Cable management   | : | yes                                             |
| PDU                | : | Universal 6 amps-sockets Caster wheels "2"(m10) |
| Base size          | : | 1200mmx498mm                                    |
| Base storage       | : | (108mmx600mmx498mm)                             |