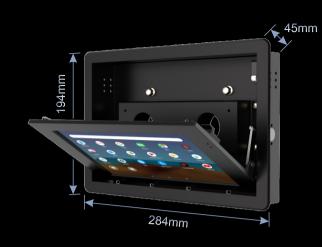

## Specification

Material : Powder coated cr steel, anodized aluminum

Material thickness : 1.5mm

Orientation : Landscape / portal

Tablet compatibility : Customizable

Anti theft : Provided with special allen flower key
Color : Black / White hairline black, hairline silver,

: hairline stainless steel

Cable management : Yes using cable inlet cutout

flush cut out : custom size deepening up on tablet

BRUSHED
ALUMINUM/SS
BLACK/WHITE

CUSTOMIZED WITH REQUIREMENTS

Webpage