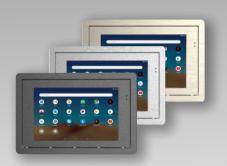

## DESCRIPTION

nT07IA04 is a Wall mount for tablet . The mount fits flushed to the wall to give seamless finish to the wall and interior . The tablet is accusable from the front with push to open and push to lock mechanism . The opening mechanism can be locked using a special flower Allen key. Cable management outlets provided for easy entry of charging and data cables . Available in landscape and portrait orientation . Easy and simple assembly with the tablet . Provided with space for power adapter . Available in matt white , matt black color , hair line finished black , hair line finished silver , hair line finished stainless steel . Applications automation and control , reception , customer interaction

## Specification

Material : Powder coated cr steel, anodized aluminum

Material thickness : 1.5mm

Orientation : Landscape / portal

Tablet compatibility : Customizable

Anti theft : Provided with special allen flower key
Color : Black / White hairline black, hairline silver,

: hairline stainless steel

Cable management : Yes using cable inlet cutout

flush cut out : custom size deepening up on tablet

BRUSHED
ALUMINUM/SS
BLACK/WHITE

CUSTOMIZED WITH REQUIREMENTS

Webpage