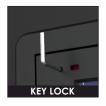

## DESCRIPTION

nT07IA04 is a Wall mount for tablet . The mount fits flushed to the wall to give seamless finish to the wall and interior . The tablet is accusable from the front with push to open and push to lock mechanism . The opening mechanism can be locked using a special flower Allen key. Cable management outlets provided for easy entry of charging and data cables . Available in landscape and portrait orientation . Easy and simple assembly with the tablet . Provided with space for power adapter . Available in matt white , matt black color , hair line finished black , hair line finished silver , hair line finished stainless steel . Applications automation and control , reception , customer interaction

## Specification

Material : Powder coated cr steel, anodized aluminum

Material thickness : 1.5mm

Orientation : Landscape / portal

Tablet compatibility : Customizable

Anti theft : Provided with special allen flower key
Color : Black / White hairline black, hairline silver,