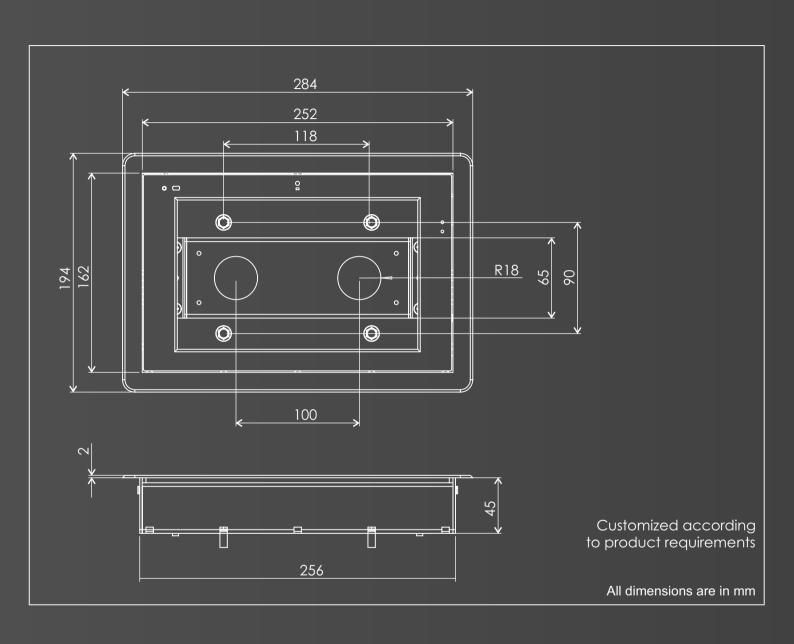

## Specification

Material : Powder coated cr steel, anodized aluminum

Material thickness : 1.5mm

Orientation : Landscape / portal

Tablet compatibility : Customizable

Anti theft : Provided with special allen flower key
Color : Black / White hairline black, hairline silver,

: hairline stainless steel

Cable management : Yes using cable inlet cutout

flush cut out : custom size deepening up on tablet

BRUSHED
ALUMINUM/SS
BLACK/WHITE

CUSTOMIZED WITH REQUIREMENTS

Webpage