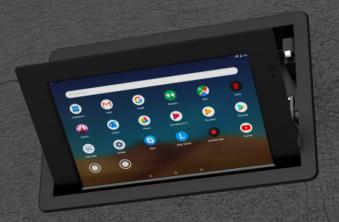

## DESCRIPTION

nT07IA04 is a Wall mount for tablet . The mount fits flushed to the wall to give seamless finish to the wall and interior . The tablet is accusable from the front with push to open and push to lock mechanism . The opening mechanism can be locked using a special flower Allen key. Cable management outlets provided for easy entry of charging and data cables . Available in landscape and portrait orientation . Easy and simple assembly with the tablet . Provided with space for power adapter . Available in matt white , matt black color , hair line finished black , hair line finished silver , hair line finished stainless steel . Applications automation and control , reception , customer interaction