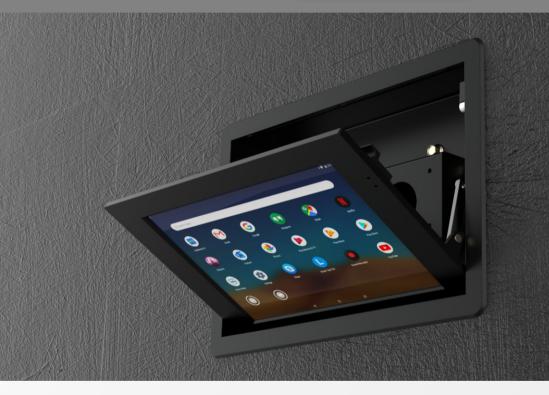

## DESCRIPTION

nT07IA04 is a Wall mount for tablet . The mount fits flushed to the wall to give seamless finish to the wall and interior . The tablet is accusable from the front with push to open and push to lock mechanism . The opening mechanism can be locked using a special flower Allen key. Cable management outlets provided for easy entry of charging and data cables . Available in landscape and portrait orientation . Easy and simple assembly with the tablet . Provided with space for power adapter . Available in matt white , matt black color , hair line finished black , hair line finished silver , hair line finished stainless steel . Applications automation and control , reception , customer interaction