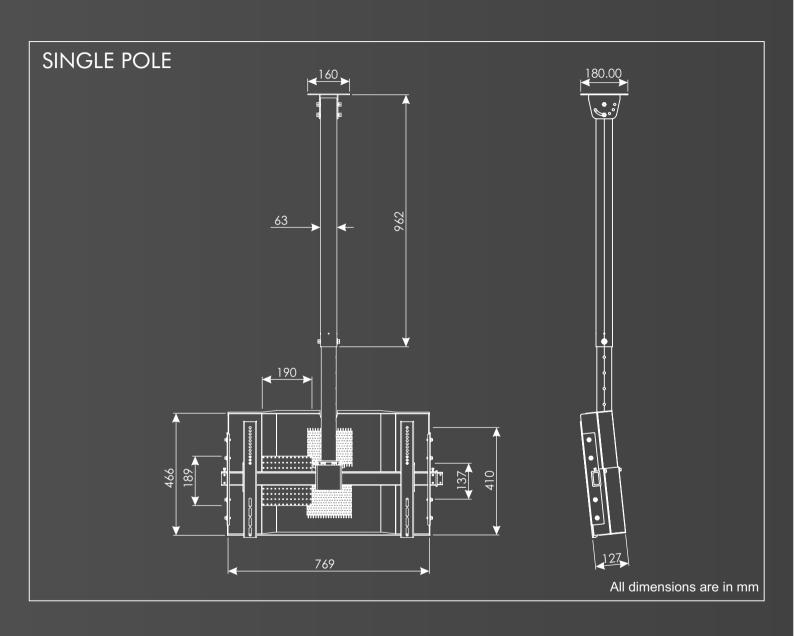

### Specification

Material : Powder coated ms steel : A 32"-65",B 42"-75",C 55"-105" Display Size : 200X200,200X400,400X400

: 200X200,200X400,400X400,600X400,800X400 vesa B 200X200,200X400,400X400,600X400,800X400,1000X600 Vesa C

15 deg up/15 deg down Angle adjustments

180 degree Front Back Rotation

Ceiling Base Angle Adjustment : 3 to 6 feet Power strip Storage plate size Power strip Color

Optional 190x190mm Optional 3 port Black/White

Cover with Heat dissipation Mounting Plate

+ 150 & -150 Angular Adjustments

3ft to 6ft Height Adjustments

Webpage