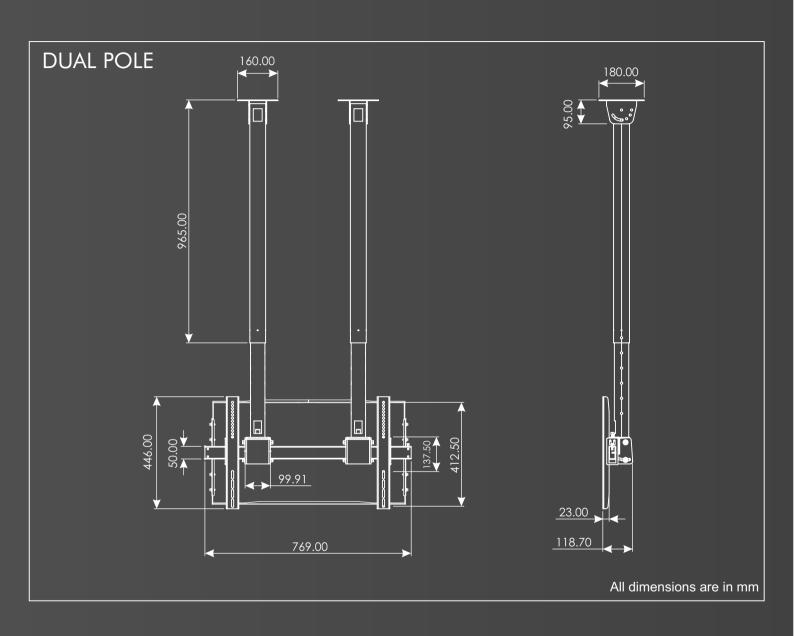

#### DESCRIPTION

nT07DB05 is a Camouflage series of heavy duty ceiling mount for display with storage, the mount is made up of CR steel with the gauge of 1.5Mmm to 3 mm - The ceiling mount is simple to use and rugged designed - it offers various features like height adjustment, Ceiling base angle adjustment, storage plate for mini computers, optional power strip, camouflage cover at back side, front back display rotation, the mount is available in 3 to 6 feet adjustable height and customized sizes, the mount is available in 3 models - nT07DB05A suitable for displays from 32" to 65"- vesa 400x400 - weight capacity -40Kgs nT07DB05B suitable for display from 42" to 75" - vesa 800x400 - weight capacity - 70Kgs , nT07DB05C with dual poll suitable for display from 5,5" to digital sign age, restaurants, educational and hospital applications

### Specification

Material : Powder coated ms steel : A 32"-65",B 42"-75",C 55"-105" Display Size : 200X200,200X400,400X400

: 200X200,200X400,400X400,600X400,800X400 vesa B 200X200,200X400,400X400,600X400,800X400,1000X600 Vesa C