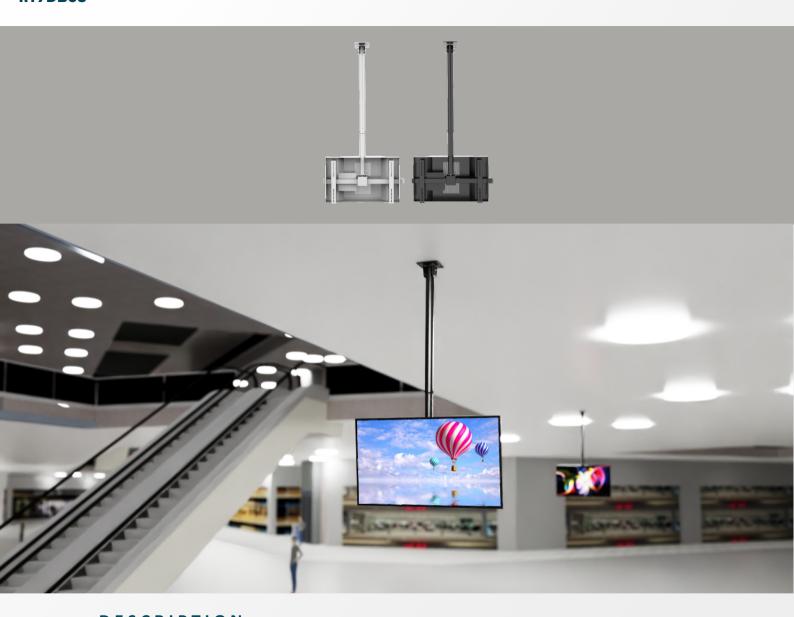

#### DESCRIPTION

nT07DB05 is a Camouflage series of heavy duty ceiling mount for display with storage, the mount is made up of CR steel with the gauge of 1.5Mmm to 3 mm - The ceiling mount is simple to use and rugged designed - it offers various features like height adjustment, Ceiling base angle adjustment, storage plate for mini computers, optional power strip, camouflage cover at back side, front back display rotation, the mount is available in 3 to 6 feet adjustable height and customized sizes, the mount is available in 3 models - nT07DB05A suitable for displays from 32" to 65"- vesa 400x400 - weight capacity -40Kgs nT07DB05B suitable for display from 42" to 75" - vesa 800x400 - weight capacity - 70Kgs , nT07DB05C with dual poll suitable for display from 5,5" to digital sign age, restaurants, educational and hospital applications

### **HEAVY DUTY CEILING MOUNT WITH STORAGE** nT7DB05