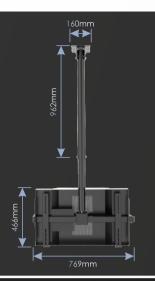

### Specification

Material : Powder coated ms steel : A 32"-65",B 42"-75",C 55"-105" Display Size : 200X200,200X400,400X400

: 200X200,200X400,400X400,600X400,800X400 vesa B 200X200,200X400,400X400,600X400,800X400,1000X600 Vesa C

15 deg up/15 deg down Angle adjustments

180 degree Front Back Rotation

Ceiling Base Angle Adjustment : 3 to 6 feet Power strip Storage plate size Power strip Color

Optional 190x190mm Optional 3 port Black/White

Cover with Heat dissipation Mounting Plate

+ 150 & -150 Angular Adjustments

3ft to 6ft Height Adjustments

Webpage