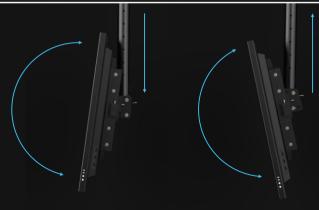

15 deg up/15 deg down Angle adjustments

180 degree Front Back Rotation

Ceiling Base Angle Adjustment : 3 to 6 feet Power strip Storage plate size Power strip Color

Optional 190x190mm Optional 3 port Black/White

Cover with Heat dissipation Mounting Plate

+ 150 & -150 Angular Adjustments

3ft to 6ft Height Adjustments

Webpage