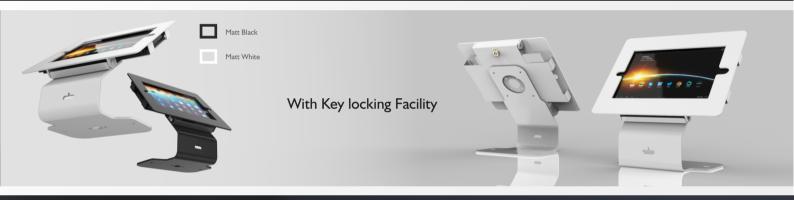

## DESCRIPTION

nT7ID01 is a table top mount for tablet . Custom made to suit different brands and models of tablets . Tablet enclosure is anti theft and provided with lock and key . Cable management holes provided for easy entry of charging and data cables . Enclosure can be mounted in landscape and portrait orientation . Easy and simple assembly with the tablet . Available in white and black colour . Applications kiosk , automation and control, reception , customer interaction .....

## Specification

Material : Powder coated cr steel

Material thickness : 1.5mm

Orientation : Landscape / portal Tablet compatibility : Customizable

Anti theft : Enclosure provided with lock and key

Color : Black / White

Cable management : Yes using cable inlet holes

placement : Table mount type

For APPLE, SAMSUNG etc/..

And Customization according to requirements

Webpage

Youtube