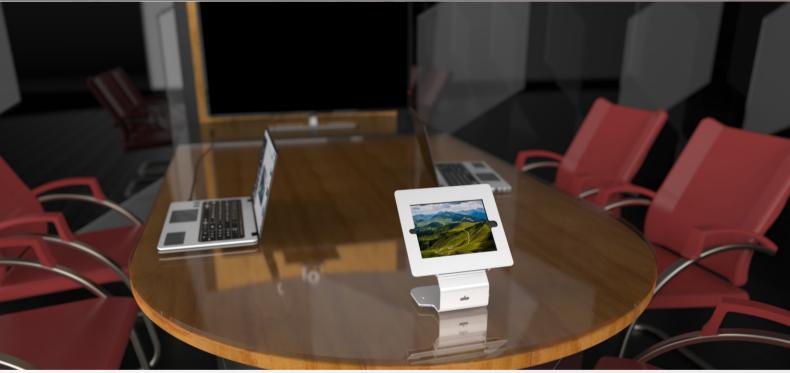

## DESCRIPTION

nT7ID01 is a table top mount for tablet . Custom made to suit different brands and models of tablets . Tablet enclosure is anti theft and provided with lock and key . Cable management holes provided for easy entry of charging and data cables . Enclosure can be mounted in landscape and portrait orientation . Easy and simple assembly with the tablet . Available in white and black colour . Applications kiosk , automation and control, reception , customer interaction .....