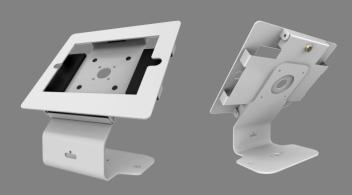

## DESCRIPTION

nT7ID01 is a table top mount for tablet . Custom made to suit different brands and models of tablets . Tablet enclosure is anti theft and provided with lock and key . Cable management holes provided for easy entry of charging and data cables . Enclosure can be mounted in landscape and portrait orientation . Easy and simple assembly with the tablet . Available in white and black colour . Applications kiosk , automation and control, reception , customer interaction .....

## Specification

Material : Powder coated cr steel

Material thickness : 1.5mm

Orientation : Landscape / portal Tablet compatibility : Customizable

Anti theft : Enclosure provided with lock and key

Color : Black / White