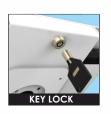

## DESCRIPTION

nT7ID01 is a table top mount for tablet . Custom made to suit different brands and models of tablets . Tablet enclosure is anti theft and provided with lock and key . Cable management holes provided for easy entry of charging and data cables . Enclosure can be mounted in landscape and portrait orientation . Easy and simple assembly with the tablet . Available in white and black colour . Applications kiosk , automation and control, reception , customer interaction .....

## Specification

Material : Powder coated cr steel

Material thickness : 1.5mm

Orientation : Landscape / portal Tablet compatibility : Customizable

Anti theft : Enclosure provided with lock and key

Color : Black / White