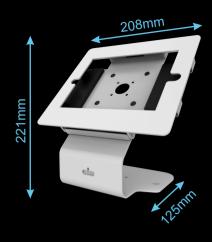

## Specification

Material : Powder coated cr steel

Material thickness : 1.5mm

Orientation : Landscape / portal Tablet compatibility : Customizable

Anti theft : Enclosure provided with lock and key

Color : Black / White