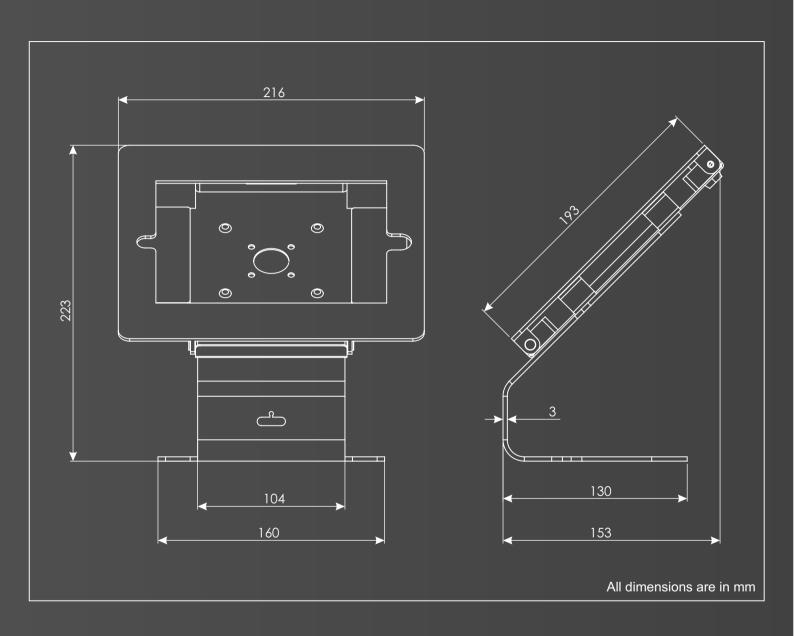

## Specification

Material : Powder coated cr steel

Material thickness : 1.5mm

Orientation : Landscape / portal Tablet compatibility : Customizable

Anti theft : Enclosure provided with lock and key

Color : Black / White

Cable management : Yes using cable inlet holes

placement : Table mount type

For APPLE, SAMSUNG etc/..

And Customization according to requirements

Webpage

Youtube