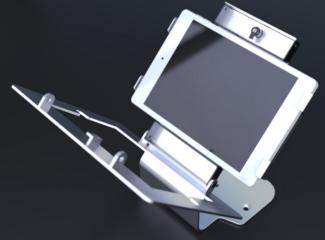

## DESCRIPTION

nT7ID01 is a table top mount for tablet . Custom made to suit different brands and models of tablets . Tablet enclosure is anti theft and provided with lock and key . Cable management holes provided for easy entry of charging and data cables . Enclosure can be mounted in landscape and portrait orientation . Easy and simple assembly with the tablet . Available in white and black colour . Applications kiosk , automation and control, reception , customer interaction .....

## TABLET TABLE MOUNT KIOSK nt7iD01