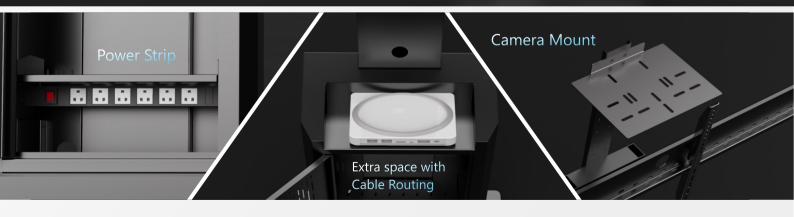

#### DESCRIPTION

**nT07DD06B Slim 12U Cabinet dual display cart** is suitable for 42"-60" displays up to 70 Kgs., compatible vesa up to 600 x 400 mm. It is a multipurpose AV cart with 19" - 12 u elegant slim storage cabinet for storage of A V equipment, devices and is reliable and strong. With cable management, power strip, camera mount and storage cabinet at the base - the cart gives full flexibility for multiple applications and ease of use . The front cabinet door is loackable vented door for ventilation to reduce the heat generated by equipments . Heavy duty caster wheels enables smooth and easy movement . Suitable for Conference rooms , Huddle rooms, Training rooms , Educational , Hospital , Reception and digital signage applications .

# Specification

Materic Display Weight Vesa Cabine PDU Caster Color Shelf Lock ar Height Door

| al      | Powder coated ms steel,Compatible       |
|---------|-----------------------------------------|
| / size  | 42"-60"                                 |
|         | Max 70kgs                               |
|         | 200x200,200x400,400x400,600x400         |
| et size | 12 υ - 600X881X276                      |
|         | 6 Amps 6 Universal sockets              |
| wheels  | M10                                     |
|         | Black                                   |
|         | 1 camera shelf + 1 shelf in the cabinet |
| nd key  | Front cabinet door                      |
|         | 2021                                    |
|         | Vented door with lock                   |
|         |                                         |