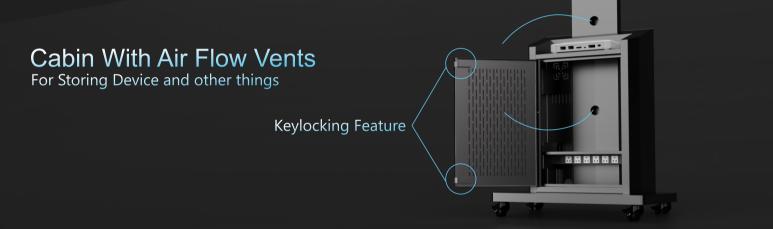

#### DESCRIPTION

**nT07DD06B Slim 12U Cabinet dual display cart** is suitable for 42"-60" displays up to 70 Kgs., compatible vesa up to 600 x 400 mm. It is a multipurpose AV cart with 19" - 12 u elegant slim storage cabinet for storage of A V equipment, devices and is reliable and strong. With cable management, power strip, camera mount and storage cabinet at the base - the cart gives full flexibility for multiple applications and ease of use . The front cabinet door is loackable vented door for ventilation to reduce the heat generated by equipments . Heavy duty caster wheels enables smooth and easy movement . Suitable for Conference rooms , Huddle rooms, Training rooms , Educational , Hospital , Reception and digital signage applications .

# Specification

Materic Display Weight Vesa Cabine PDU Caster Color Shelf Lock ar Height Door

| al      | Powder coated ms steel,Compatible       |
|---------|-----------------------------------------|
| / size  | 42"-60"                                 |
|         | Max 70kgs                               |
|         | 200x200,200x400,400x400,600x400         |
| et size | 12 υ - 600X881X276                      |
|         | 6 Amps 6 Universal sockets              |
| wheels  | M10                                     |
|         | Black                                   |
|         | 1 camera shelf + 1 shelf in the cabinet |
| nd key  | Front cabinet door                      |
|         | 2021                                    |
|         | Vented door with lock                   |
|         |                                         |