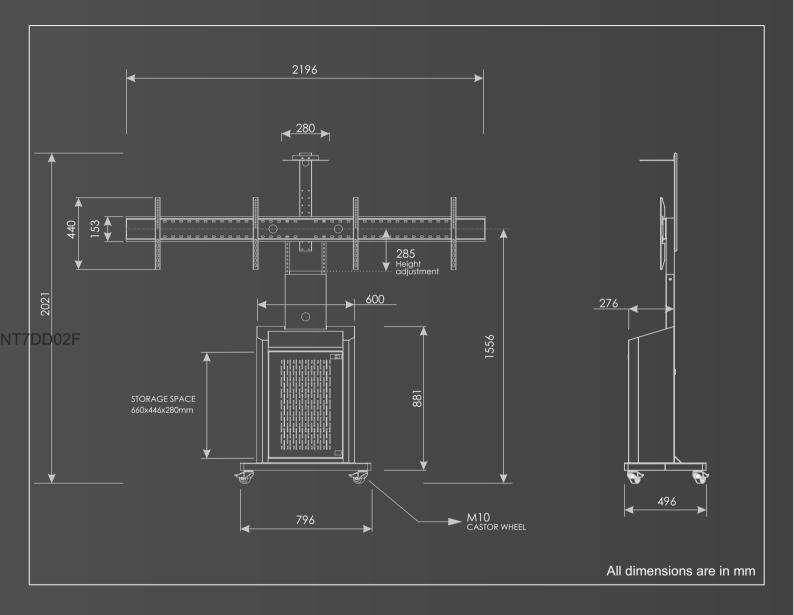

# Specification

Materic Display Weight Vesa Cabine PDU Caster Color Shelf Lock ar Height Door

| al      | Powder coated ms steel,Compatible       |
|---------|-----------------------------------------|
| / size  | 42"-60"                                 |
|         | Max 70kgs                               |
|         | 200x200,200x400,400x400,600x400         |
| et size | 12 υ - 600X881X276                      |
|         | 6 Amps 6 Universal sockets              |
| wheels  | M10                                     |
|         | Black                                   |
|         | 1 camera shelf + 1 shelf in the cabinet |
| nd key  | Front cabinet door                      |
|         | 2021                                    |
|         | Vented door with lock                   |
|         |                                         |