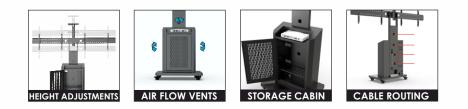

#### DESCRIPTION

**nT07DD06B Slim 12U Cabinet dual display cart** is suitable for 42"-60" displays up to 70 Kgs., compatible vesa up to 600 x 400 mm. It is a multipurpose AV cart with 19" - 12 u elegant slim storage cabinet for storage of A V equipment, devices and is reliable and strong. With cable management, power strip, camera mount and storage cabinet at the base - the cart gives full flexibility for multiple applications and ease of use . The front cabinet door is loackable vented door for ventilation to reduce the heat generated by equipments . Heavy duty caster wheels enables smooth and easy movement . Suitable for Conference rooms , Huddle rooms, Training rooms , Educational , Hospital , Reception and digital signage applications .