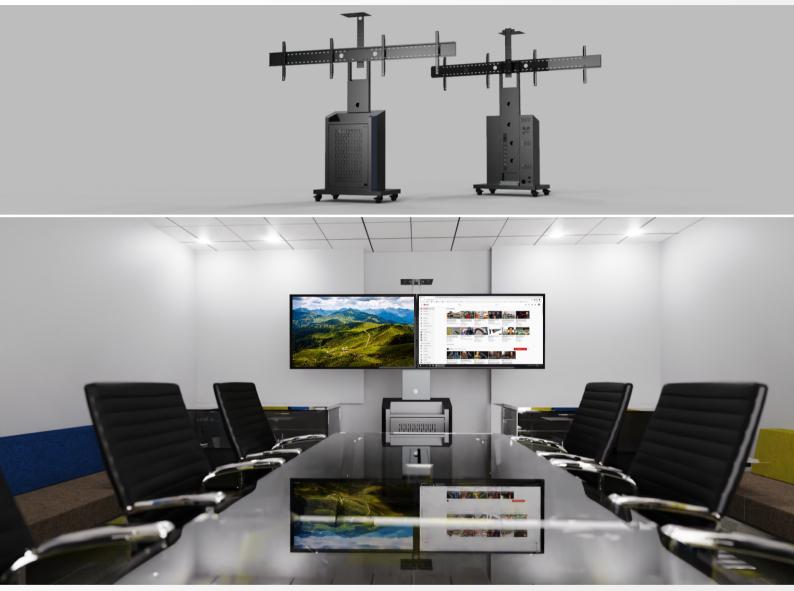

#### DESCRIPTION

**nT07DD06B Slim 12U Cabinet dual display cart** is suitable for 42"-60" displays up to 70 Kgs., compatible vesa up to 600 x 400 mm. It is a multipurpose AV cart with 19" - 12 u elegant slim storage cabinet for storage of A V equipment, devices and is reliable and strong. With cable management, power strip, camera mount and storage cabinet at the base - the cart gives full flexibility for multiple applications and ease of use . The front cabinet door is loackable vented door for ventilation to reduce the heat generated by equipments . Heavy duty caster wheels enables smooth and easy movement . Suitable for Conference rooms , Huddle rooms, Training rooms , Educational , Hospital , Reception and digital signage applications .

## SLIM CABINET DUAL CART nT7DD06B

www.ntindia.net