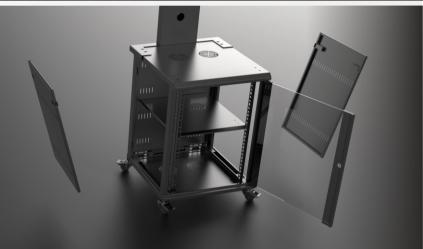

Lock and key Front cabinet door

### Cabin With Air Flow Vents

2- Detachable Doors & 1 Glass Door

Webpage

www.ntindia.net