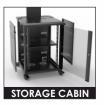

#### DESCRIPTION

**nT07DD03A 12U Cabinet display cart** is suitable for 42"-65" displays up to 70 Kgs., compatible vesa up to 600 x 400 mm. It is a multipurpose AV cart with 19" - 12 u elegant storage cabinet for storage of A V equipment, devices and is reliable and strong. With cable management, power strip, camera mount and storage cabinet at the base - the cart gives full flexibility for multiple applications and ease of use. The front cabinet door is with glass and the left and right cabinet doors are removable and the cabinet is well designed with ventilating to reduce the heat generated by equipments. Heavy duty caster wheels enables smooth and easy movement. Suitable for Conference rooms Huddle rooms, Training rooms, Educational, Hospital, Reception and digital signage applications.

**nT07DD03A** 12U Cabinet display cart is made up of powder coated ms steel material , suitable for 42"-65" displays up to 70 kgs with maximum vesa 600x400 mm . The cart is equiped with 19"-12 u cabinet - with 600 mm depth . The cabinet is well ventilated to dissipate the heat generate by equipments and is provided with 1 shelf and 1 -6 amps pdu with 6 universal sockets . Camera shelf is fixed above the display , the cart is designed with proper cable management - avoiding the cables to be visible outside .It is packed in knocked down flat package - making it easy to transport .

### Cabin With Air Flow Vents

2- Detachable Doors & 1 Glass Door

Webpage

www.ntindia.net