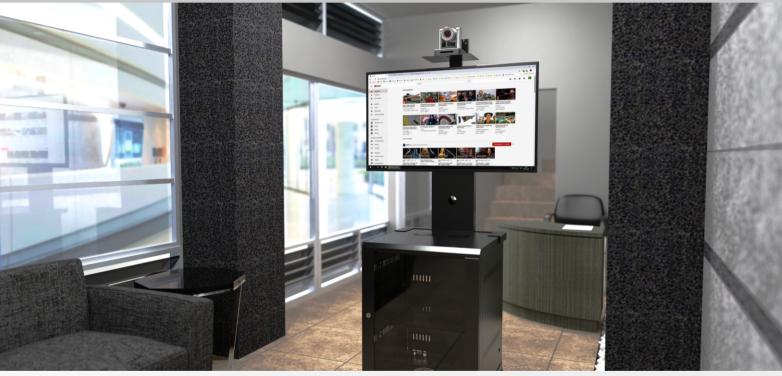

#### DESCRIPTION

**nT07DD03A 12U Cabinet display cart** is suitable for 42"-65" displays up to 70 Kgs., compatible vesa up to 600 x 400 mm. It is a multipurpose AV cart with 19" - 12 u elegant storage cabinet for storage of A V equipment, devices and is reliable and strong. With cable management, power strip, camera mount and storage cabinet at the base - the cart gives full flexibility for multiple applications and ease of use. The front cabinet door is with glass and the left and right cabinet doors are removable and the cabinet is well designed with ventilating to reduce the heat generated by equipments. Heavy duty caster wheels enables smooth and easy movement. Suitable for Conference rooms Huddle rooms, Training rooms, Educational, Hospital, Reception and digital signage applications.