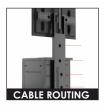

#### DESCRIPTION

**nT07DD03A 12U Cabinet display cart** is suitable for 42"-65" displays up to 70 Kgs., compatible vesa up to 600 x 400 mm. It is a multipurpose AV cart with 19" - 12 u elegant storage cabinet for storage of A V equipment, devices and is reliable and strong. With cable management, power strip, camera mount and storage cabinet at the base - the cart gives full flexibility for multiple applications and ease of use. The front cabinet door is with glass and the left and right cabinet doors are removable and the cabinet is well designed with ventilating to reduce the heat generated by equipments. Heavy duty caster wheels enables smooth and easy movement. Suitable for Conference rooms Huddle rooms, Training rooms, Educational, Hospital, Reception and digital signage applications.

**nT07DD03A** 12U Cabinet display cart is made up of powder coated ms steel material , suitable for 42"-65" displays up to 70 kgs with maximum vesa 600x400 mm . The cart is equiped with 19"-12 u cabinet - with 600 mm depth . The cabinet is well ventilated to dissipate the heat generate by equipments and is provided with 1 shelf and 1 -6 amps pdu with 6 universal sockets . Camera shelf is fixed above the display , the cart is designed with proper cable management - avoiding the cables to be visible outside .It is packed in knocked down flat package - making it easy to transport .