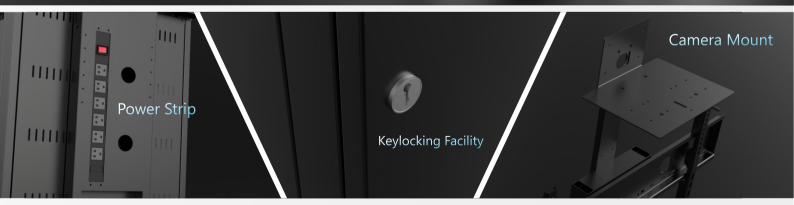

#### DESCRIPTION

**nT07DD03A 12U Cabinet display cart** is suitable for 42"-65" displays up to 70 Kgs., compatible vesa up to 600 x 400 mm. It is a multipurpose AV cart with 19" - 12 u elegant storage cabinet for storage of A V equipment, devices and is reliable and strong. With cable management, power strip, camera mount and storage cabinet at the base - the cart gives full flexibility for multiple applications and ease of use. The front cabinet door is with glass and the left and right cabinet doors are removable and the cabinet is well designed with ventilating to reduce the heat generated by equipments. Heavy duty caster wheels enables smooth and easy movement. Suitable for Conference rooms Huddle rooms, Training rooms, Educational, Hospital, Reception and digital signage applications.

**nT07DD03A** 12U Cabinet display cart is made up of powder coated ms steel material , suitable for 42"-65" displays up to 70 kgs with maximum vesa 600x400 mm . The cart is equiped with 19"-12 u cabinet - with 600 mm depth . The cabinet is well ventilated to dissipate the heat generate by equipments and is provided with 1 shelf and 1 -6 amps pdu with 6 universal sockets . Camera shelf is fixed above the display , the cart is designed with proper cable management - avoiding the cables to be visible outside .It is packed in knocked down flat package - making it easy to transport .

## Specification

Powder coated ms steel Material 42"-65"

Compatible display size

Max 70 kgs Weight

200x200,200x400,400x400,600x400 Vesa

Cabinet size 12u- 783x597mm 6Amps 6 Universal Sockets

Caster wheels

Matt black 1 camera shelf + 1 shelf in the cabinet Shelf

Lock and key Front cabinet door