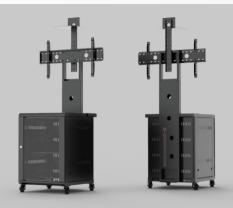

#### DESCRIPTION

**nT07DD03A 12U Cabinet display cart** is suitable for 42"-65" displays up to 70 Kgs., compatible vesa up to 600 x 400 mm. It is a multipurpose AV cart with 19" - 12 u elegant storage cabinet for storage of A V equipment, devices and is reliable and strong. With cable management, power strip, camera mount and storage cabinet at the base - the cart gives full flexibility for multiple applications and ease of use. The front cabinet door is with glass and the left and right cabinet doors are removable and the cabinet is well designed with ventilating to reduce the heat generated by equipments. Heavy duty caster wheels enables smooth and easy movement. Suitable for Conference rooms Huddle rooms, Training rooms, Educational, Hospital, Reception and digital signage applications.

**nT07DD03A** 12U Cabinet display cart is made up of powder coated ms steel material , suitable for 42"-65" displays up to 70 kgs with maximum vesa 600x400 mm . The cart is equiped with 19"-12 u cabinet - with 600 mm depth . The cabinet is well ventilated to dissipate the heat generate by equipments and is provided with 1 shelf and 1 -6 amps pdu with 6 universal sockets . Camera shelf is fixed above the display , the cart is designed with proper cable management - avoiding the cables to be visible outside .It is packed in knocked down flat package - making it easy to transport .