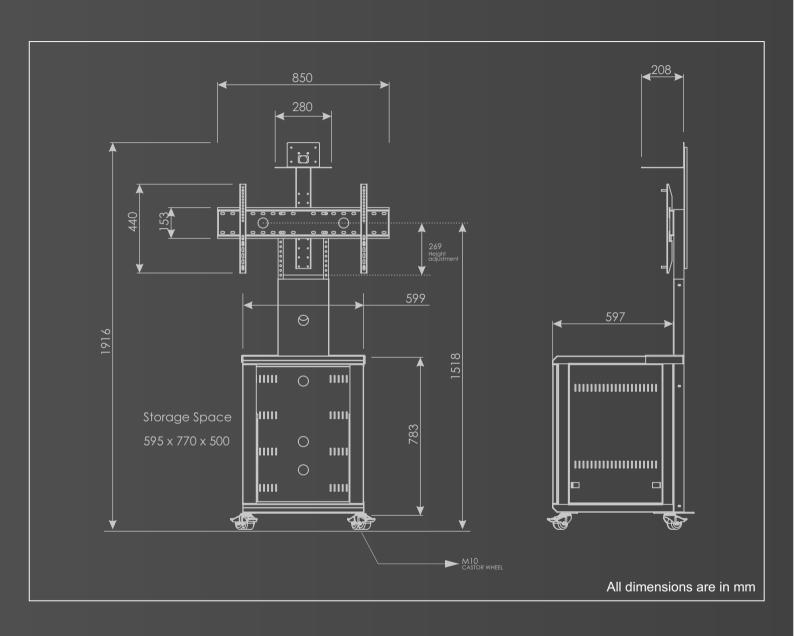

**nT07DD03A** 12U Cabinet display cart is made up of powder coated ms steel material , suitable for 42"-65" displays up to 70 kgs with maximum vesa 600x400 mm . The cart is equiped with 19"-12 u cabinet - with 600 mm depth . The cabinet is well ventilated to dissipate the heat generate by equipments and is provided with 1 shelf and 1 -6 amps pdu with 6 universal sockets . Camera shelf is fixed above the display , the cart is designed with proper cable management - avoiding the cables to be visible outside .It is packed in knocked down flat package - making it easy to transport .

## Specification

Powder coated ms steel Material 42"-65"

Compatible display size

Max 70 kgs Weight

200x200,200x400,400x400,600x400 Vesa

Cabinet size 12u- 783x597mm 6Amps 6 Universal Sockets

Caster wheels

Matt black 1 camera shelf + 1 shelf in the cabinet Shelf