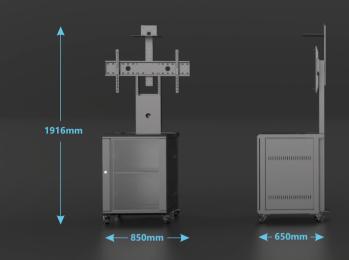

**nT07DD03A** 12U Cabinet display cart is made up of powder coated ms steel material , suitable for 42"-65" displays up to 70 kgs with maximum vesa 600x400 mm . The cart is equiped with 19"-12 u cabinet - with 600 mm depth . The cabinet is well ventilated to dissipate the heat generate by equipments and is provided with 1 shelf and 1 -6 amps pdu with 6 universal sockets . Camera shelf is fixed above the display , the cart is designed with proper cable management - avoiding the cables to be visible outside .It is packed in knocked down flat package - making it easy to transport .

## Specification

Powder coated ms steel Material 42"-65"

Compatible display size

Max 70 kgs Weight

200x200,200x400,400x400,600x400 Vesa

Cabinet size 12u- 783x597mm 6Amps 6 Universal Sockets

Caster wheels

Matt black 1 camera shelf + 1 shelf in the cabinet Shelf