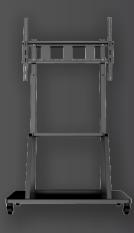

#### DESCRIPTION

**nT7DD02I Heavy Duty Interact AV cart**, suitable for display panel up to 90 Kgs - with max vesa 800 x 600 mm - suitablefor 47 - 86 " displays and interactive panels . With 1 shelf and a camera shelf . The cart has a big base at bottom which can be used for keeping computer or any other equipments . The cart is simple to assemble and best suitable for interactive panels . Available in Black and white colour . With sleek and small packing it is easy to carry and transport the cart.Suitable for Conference rooms , Huddel rooms , Training rooms , Educational , Hospital , Reception and digital signage applications

**nT7DD02I Heavy Duty Interact AV cart** is madeup of powder coated cr steel . suitable for display panel up to 90 Kgs - Vesa Supported - 200x200 ,300x300, 200x400 , 400x400 , 600x400 mm ,800x400 , 800x600 mm - suitable for 47 - 86 " displays and interactive panels . 1 Large shelf and 1 camera shelf available . Cable management through the tube . Bottom base for varous equipments . Available in Black and white colour .

# Specification

| Material           | Powder coated ms steel                  |
|--------------------|-----------------------------------------|
| Material thickness | 2mm                                     |
| Weight capacity    | 90kgs                                   |
| Height             | 1830mm                                  |
| Vesa               | 200x200mm,200x400mm,300x300mm           |
| Shelf              | 400x400mm 600x400mm,800x400mm,800,600mm |
| Caster wheels      | M10                                     |
| Base size          | 1048mmx550mm                            |
| Cable management   | Yes                                     |
| Color              | Black/White                             |