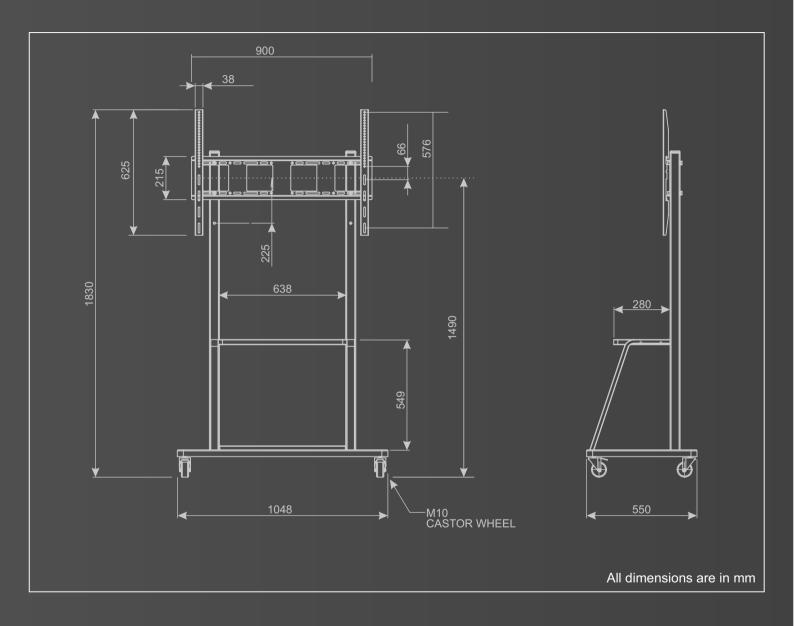

# Specification

| Material           | Powder coated ms steel                  |
|--------------------|-----------------------------------------|
| Material thickness | 2mm                                     |
| Weight capacity    | 90kgs                                   |
| Height             | 1830mm                                  |
| Vesa               | 200x200mm,200x400mm,300x300mm           |
| Shelf              | 400x400mm 600x400mm,800x400mm,800,600mm |
| Caster wheels      | M10                                     |
| Base size          | 1048mmx550mm                            |
| Cable management   | Yes                                     |
| Color              | Black/White                             |