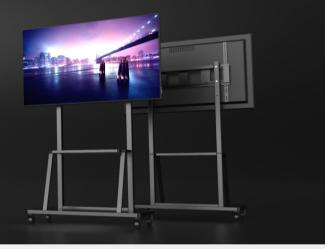

#### DESCRIPTION

**nT7DD02I Heavy Duty Interact AV cart**, suitable for display panel up to 90 Kgs - with max vesa 800 x 600 mm - suitablefor 47 - 86 " displays and interactive panels . With 1 shelf and a camera shelf . The cart has a big base at bottom which can be used for keeping computer or any other equipments . The cart is simple to assemble and best suitable for interactive panels . Available in Black and white colour . With sleek and small packing it is easy to carry and transport the cart.Suitable for Conference rooms , Huddel rooms , Training rooms , Educational , Hospital , Reception and digital signage applications

**nT7DD02I Heavy Duty Interact AV cart** is madeup of powder coated cr steel . suitable for display panel up to 90 Kgs - Vesa Supported - 200x200 ,300x300, 200x400 , 400x400 , 600x400 mm ,800x400 , 800x600 mm - suitable for 47 - 86 " displays and interactive panels . 1 Large shelf and 1 camera shelf available . Cable management through the tube . Bottom base for varous equipments . Available in Black and white colour .

# Specification

| Material           | Powder coated ms steel                  |
|--------------------|-----------------------------------------|
| Material thickness | 2mm                                     |
| Weight capacity    | 90kgs                                   |
| Height             | 1830mm                                  |
| Vesa               | 200x200mm,200x400mm,300x300mm           |
| Shelf              | 400x400mm 600x400mm,800x400mm,800,600mm |
| Caster wheels      | M10                                     |
| Base size          | 1048mmx550mm                            |
| Cable management   | Yes                                     |
| Color              | Black/White                             |