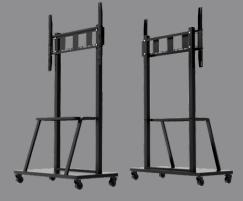

#### DESCRIPTION

**nT7DD02I Heavy Duty Interact AV cart**, suitable for display panel up to 90 Kgs - with max vesa 800 x 600 mm - suitablefor 47 - 86 " displays and interactive panels . With 1 shelf and a camera shelf . The cart has a big base at bottom which can be used for keeping computer or any other equipments . The cart is simple to assemble and best suitable for interactive panels . Available in Black and white colour . With sleek and small packing it is easy to carry and transport the cart.Suitable for Conference rooms , Huddel rooms , Training rooms , Educational , Hospital , Reception and digital signage applications

**nT7DD02I Heavy Duty Interact AV cart** is madeup of powder coated cr steel . suitable for display panel up to 90 Kgs - Vesa Supported - 200x200 ,300x300, 200x400 , 400x400 , 600x400 mm ,800x400 , 800x600 mm - suitable for 47 - 86 " displays and interactive panels . 1 Large shelf and 1 camera shelf available . Cable management through the tube . Bottom base for varous equipments . Available in Black and white colour .

# Specification

| Material           | Powder coated ms steel                  |
|--------------------|-----------------------------------------|
| Material thickness | 2mm                                     |
| Weight capacity    | 90kgs                                   |
| Height             | 1830mm                                  |
| Vesa               | 200x200mm,200x400mm,300x300mm           |
| Shelf              | 400x400mm 600x400mm,800x400mm,800,600mm |
| Caster wheels      | M10                                     |
| Base size          | 1048mmx550mm                            |
| Cable management   | Yes                                     |
| Color              | Black/White                             |