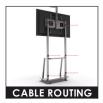

**nT7DD02H Interact AV cart** is madeup of powder coated cr steel . suitable for display panel up to 65 Kgs - Vesa Supported - 200x200, 200x400, 300x300, 400x400, 600x400 mm - suitable for 42 - 65 " displays and interactive panels . 1 Large shelf and 1 camera shelf available . Cable management through the tube . Bottom base for varous equipments . Available in Black and white colour .

Caster wheels : M10

Base size : 696mmx428mm

Cable management : Yes

Color Black/White