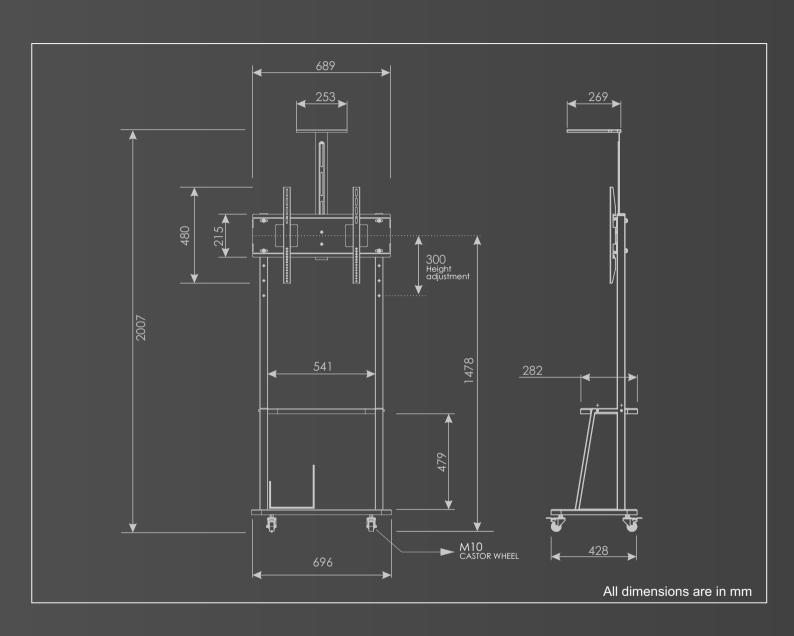

#### Specification

Material : Powder coated ms steel

Material thickness : 2 mm
Weight capacity : 65kgs
Height : 2007mm

Vesa : 200x200mm,200x400mm,300x300mm,

: 400x400mm,600x400mm

Shelf : 1(541 x 282mm)

Camera shelf : 1(253mmx269mm)

Caster wheels : M10

Base size : 696mmx428mm

Cable management : Yes

Color Black/White