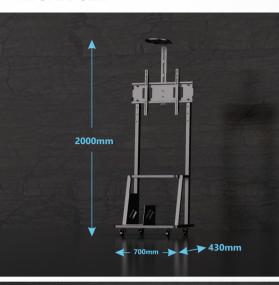

#### Specification

Material : Powder coated ms steel

Material thickness : 2 mm
Weight capacity : 65kgs
Height : 2007mm

Vesa : 200x200mm,200x400mm,300x300mm,

: 400x400mm,600x400mm

Shelf : 1(541 x 282mm)

Camera shelf : 1(253mmx269mm)

Caster wheels : M10

Base size : 696mmx428mm

Cable management : Yes

Color Black/White