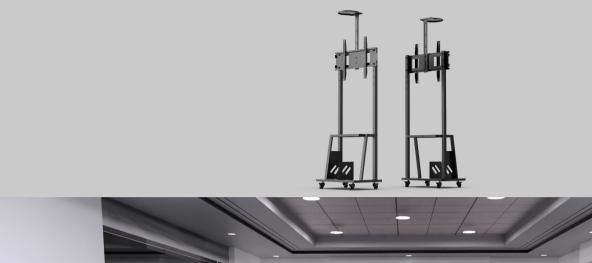

#### DESCRIPTION

**nT7DD02H Interact AV cart,** suitable for display panel up to 65 Kgs - with max vesa  $600 \times 400 \text{ mm}$  - suitable for 42 - 65 " displays and interactive panels . With 1 shelf and a camera shelf . The cart has a big base at bottom which can be used for keeping computer or any other equipments . The cart is simple to assemble and best suitable for interactive panels . Available in Black and white colour . With sleek and small packing it is easy to carry and transport the cart. Suitable for Conference rooms , Huddel rooms , Training rooms, Educational , Hospital , Reception and digital signage applications

**nT7DD02H Interact AV cart** is madeup of powder coated cr steel . suitable for display panel up to 65 Kgs - Vesa Supported - 200x200, 200x400, 300x300, 400x400, 600x400 mm - suitable for 42 - 65 " displays and interactive panels . 1 Large shelf and 1 camera shelf available . Cable management through the tube . Bottom base for varous equipments . Available in Black and white colour .