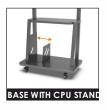

**nT7DD02H Interact AV cart** is madeup of powder coated cr steel . suitable for display panel up to 65 Kgs - Vesa Supported - 200x200, 200x400, 300x300, 400x400, 600x400 mm - suitable for 42 - 65 " displays and interactive panels . 1 Large shelf and 1 camera shelf available . Cable management through the tube . Bottom base for varous equipments . Available in Black and white colour .

Caster wheels : M10

Base size : 696mmx428mm

Cable management : Yes

Color Black/White