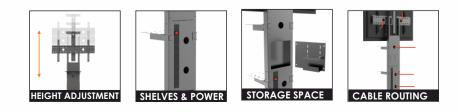

#### DESCRIPTION

nT07DD02C Point series display cart is suitable for 42"-65" displays up to 45 Kgs., compatible vesa up to 600 x 400 mm. It is a multipurpose AV cart with 2 shelves for of A V equipments. With cable management, power strip, camera mount and enclosed storage space at the back side - the cart gives full flexibility for multiple applications and ease of use. With the compatct bottom base of 850x500 mm size it becomes simple and easy to transport the cart from a normal size door. Heavy duty caster wheels enables smooth and easy movement. Suitable for Conference rooms, Huddel rooms, Training rooms, Educational, Hospital, Reception and digital signage applications.

With Cable Routing and Camera Mount

Youtube