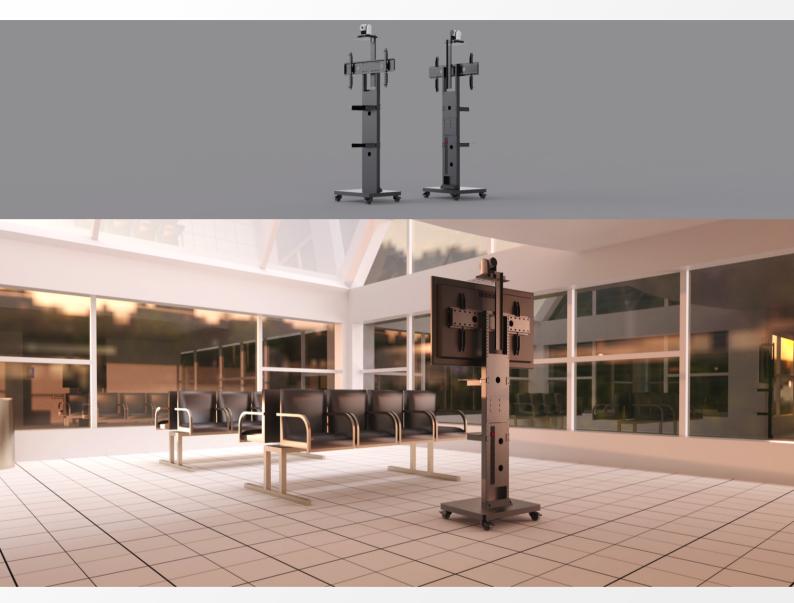

#### DESCRIPTION

nT07DD02C Point series display cart is suitable for 42"-65" displays up to 45 Kgs., compatible vesa up to 600 x 400 mm. It is a multipurpose AV cart with 2 shelves for of A V equipments. With cable management, power strip, camera mount and enclosed storage space at the back side - the cart gives full flexibility for multiple applications and ease of use. With the compatct bottom base of 850x500 mm size it becomes simple and easy to transport the cart from a normal size door. Heavy duty caster wheels enables smooth and easy movement. Suitable for Conference rooms, Huddel rooms, Training rooms, Educational, Hospital, Reception and digital signage applications.

With Cable Routing and Camera Mount

Youtube