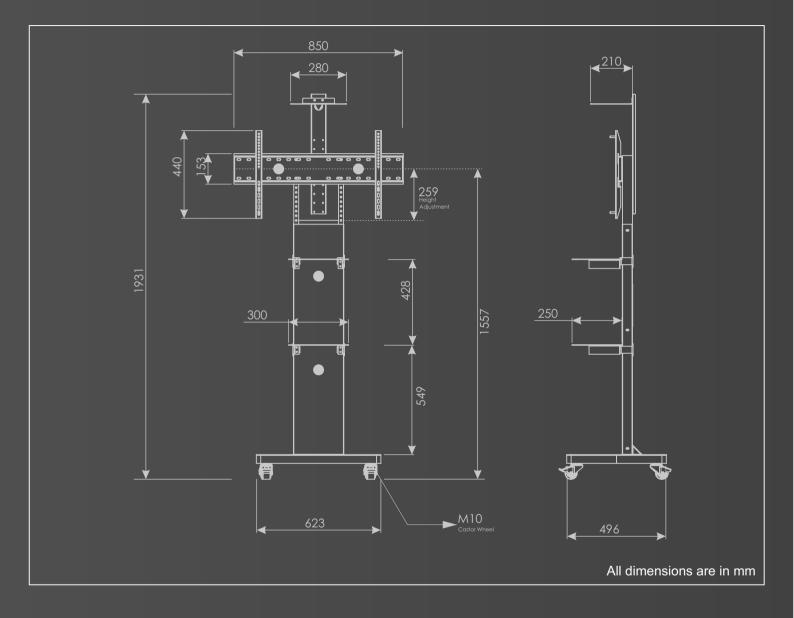

#### DESCRIPTION

nT07DD02C Point series display cart is suitable for 42"-65" displays up to 45 Kgs., compatible vesa up to 600 x 400 mm. It is a multipurpose AV cart with 2 shelves for of A V equipments. With cable management, power strip, camera mount and enclosed storage space at the back side - the cart gives full flexibility for multiple applications and ease of use. With the compatct bottom base of 850x500 mm size it becomes simple and easy to transport the cart from a normal size door. Heavy duty caster wheels enables smooth and easy movement. Suitable for Conference rooms, Huddel rooms, Training rooms, Educational, Hospital, Reception and digital signage applications.