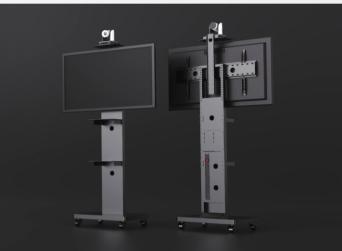

#### DESCRIPTION

nT07DD02C Point series display cart is suitable for 42"-65" displays up to 45 Kgs., compatible vesa up to 600 x 400 mm. It is a multipurpose AV cart with 2 shelves for of A V equipments. With cable management, power strip, camera mount and enclosed storage space at the back side - the cart gives full flexibility for multiple applications and ease of use. With the compatct bottom base of 850x500 mm size it becomes simple and easy to transport the cart from a normal size door. Heavy duty caster wheels enables smooth and easy movement. Suitable for Conference rooms, Huddel rooms, Training rooms, Educational, Hospital, Reception and digital signage applications.

With Cable Routing and Camera Mount

Youtube