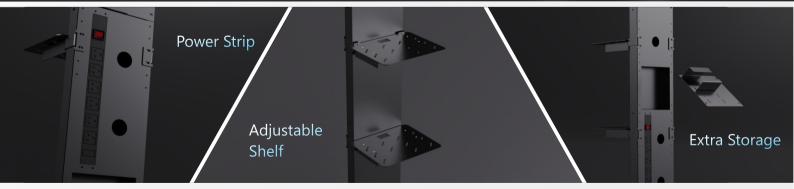

#### DESCRIPTION

nT07DD02C Point series display cart is suitable for 42"-65" displays up to 45 Kgs., compatible vesa up to 600 x 400 mm. It is a multipurpose AV cart with 2 shelves for of A V equipments. With cable management, power strip, camera mount and enclosed storage space at the back side - the cart gives full flexibility for multiple applications and ease of use. With the compatct bottom base of 850x500 mm size it becomes simple and easy to transport the cart from a normal size door. Heavy duty caster wheels enables smooth and easy movement. Suitable for Conference rooms, Huddel rooms, Training rooms, Educational, Hospital, Reception and digital signage applications.