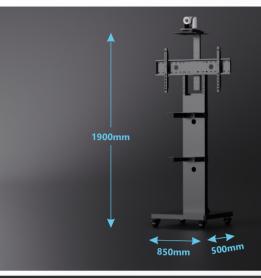

#### DESCRIPTION

nT07DD02C Point series display cart is suitable for 42"-65" displays up to 45 Kgs., compatible vesa up to 600 x 400 mm. It is a multipurpose AV cart with 2 shelves for of A V equipments. With cable management, power strip, camera mount and enclosed storage space at the back side - the cart gives full flexibility for multiple applications and ease of use. With the compatct bottom base of 850x500 mm size it becomes simple and easy to transport the cart from a normal size door. Heavy duty caster wheels enables smooth and easy movement. Suitable for Conference rooms, Huddel rooms, Training rooms, Educational, Hospital, Reception and digital signage applications.