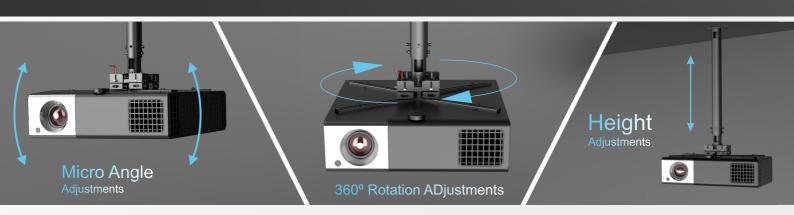

#### DESCRIPTION

The nT7CB06 is a ultra heavy projector ceiling mount best suited for heavy and large projectors. Easy installation with simple 360 degree rotation, micro adjustments - pan and tilt using the alen keys. Adjustable height, large mounting pitch, Cable management through the telescopic pole. Weight capacity up to 50 kgs. Available in elegant Matt Black and Matt white colour with options of various drop down heights.

The nT7CB06 ultra heavy projector ceiling mount is made up of powder coated ms steel material. Supports 360 degree rotation, Pan and tilt micro adjustments - using the alen keys. Adjustable height with telescopic inner and outer tubes, Suitable for large mounting pitch up to 500 mm, Cable management through the telescopic pole.

#### Specification

Material : MS steel

Height adjustment : Sliding in inner and outer tube

Pan and tilt : Using alan key

Rotation : 360 Degree - using telescopic poll

Mounting pitch : 500 mm
Weight capacity : Up to 50 kgs