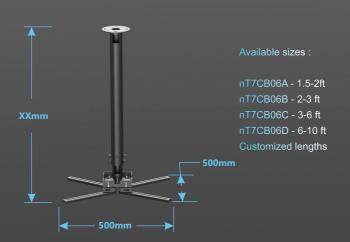

#### Specification

Material : MS steel

Height adjustment : Sliding in inner and outer tube

Pan and tilt : Using alan key

Rotation : 360 Degree - using telescopic poll

Mounting pitch : 500 mm
Weight capacity : Up to 50 kgs

Height variants : 1.5-2 ft,2-3 ft,2.5-4 ft,3-6 ft

Color : Black/White