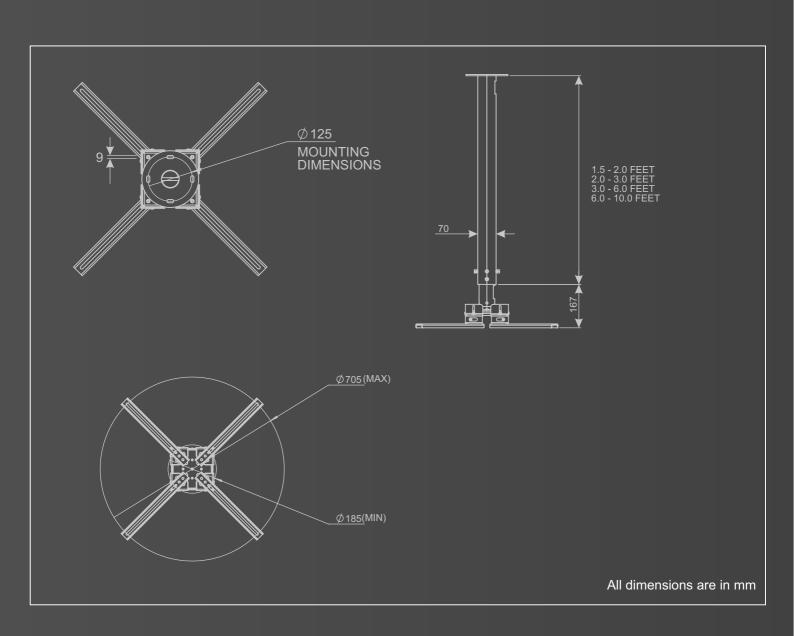

The nT7CB06 ultra heavy projector ceiling mount is made up of powder coated ms steel material. Supports 360 degree rotation, Pan and tilt micro adjustments - using the alen keys. Adjustable height with telescopic inner and outer tubes, Suitable for large mounting pitch up to 500 mm, Cable management through the telescopic pole.

#### Specification

Material : MS steel

Height adjustment : Sliding in inner and outer tube

Pan and tilt : Using alan key

Rotation : 360 Degree - using telescopic poll

Mounting pitch : 500 mm
Weight capacity : Up to 50 kgs

Height variants : 1.5-2 ft,2-3 ft,2.5-4 ft,3-6 ft

Color : Black/White