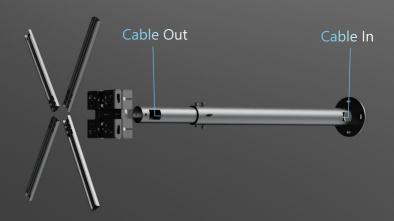

The nT7CB06 ultra heavy projector ceiling mount is made up of powder coated ms steel material. Supports 360 degree rotation, Pan and tilt micro adjustments - using the alen keys. Adjustable height with telescopic inner and outer tubes, Suitable for large mounting pitch up to 500 mm, Cable management through the telescopic pole.

# Rigid Construction With Cable Routing

Webpage