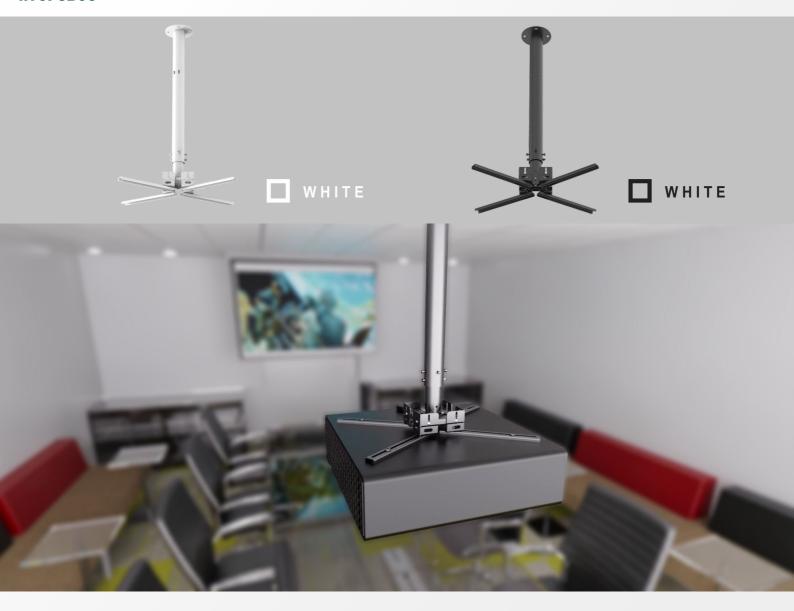

#### DESCRIPTION

The nT7CB06 is a ultra heavy projector ceiling mount best suited for heavy and large projectors. Easy installation with simple 360 degree rotation, micro adjustments - pan and tilt using the alen keys. Adjustable height, large mounting pitch, Cable management through the telescopic pole. Weight capacity up to 50 kgs. Available in elegant Matt Black and Matt white colour with options of various drop down heights.

The nT7CB06 ultra heavy projector ceiling mount is made up of powder coated ms steel material. Supports 360 degree rotation, Pan and tilt micro adjustments - using the alen keys. Adjustable height with telescopic inner and outer tubes, Suitable for large mounting pitch up to 500 mm, Cable management through the telescopic pole.

Height variants : 1.5-2 ft,2-3 ft,2.5-4 ft,3-6 ft

Color : Black/White