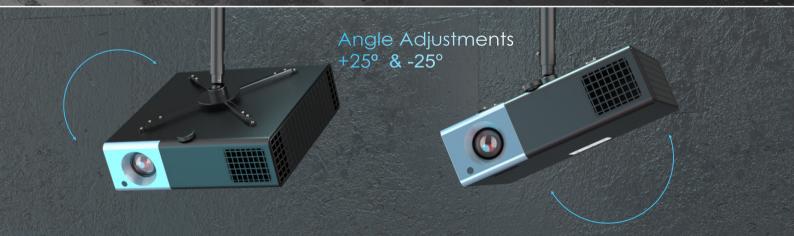

## DESCRIPTION

The nT7CB05 is a medium duty universal projector ceiling mount adaptable to various mounting holes, Easy installation with simple 360 degree rotation, tilt with ball joint angle adjustment suitable for medium projectors, height adjustment latch Cable management through the telescopic pole Weight capacity up to 15kgs Available in elegant matt black and matt white color with options of various drop down heights Available sizes 6, 1 ft, 1 5-2ft, 2-3ft, 2-3ft, 2 5-4ft, 3-6ft customized lengths, Suitable for classrooms, training rooms, auditorium, conference rooms, home theater

## Specification

Material MS steel / Plastic / Aluminum Height Adjustment : Using Aluminum Latch

: Up to 30 Degree ball joint Angle Adjustment

: 360 Degree - using telescope poll Rotation : 6",1 ft,1-5-2ft,2-3ft,2.5-4ft,3-6ft **Height Variants** 