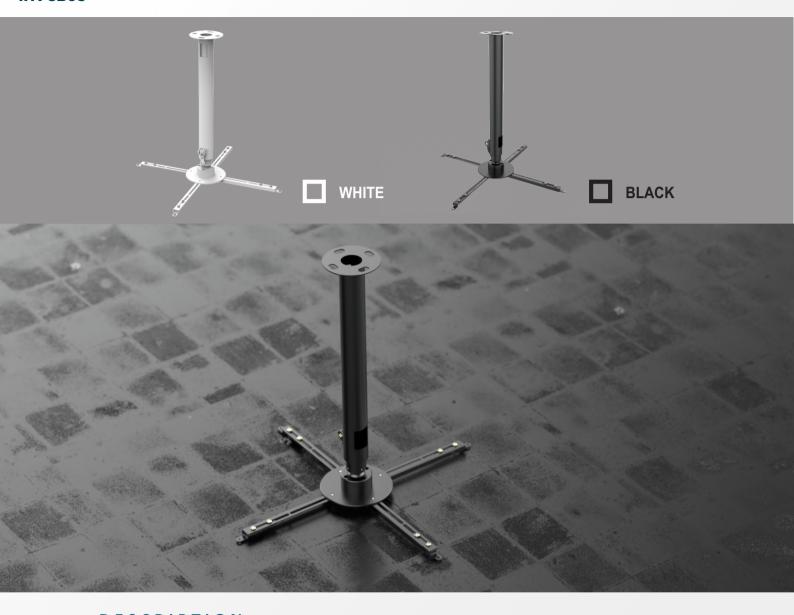

## DESCRIPTION

The nT7CB05 is a medium duty universal projector ceiling mount adaptable to various mounting holes, Easy installation with simple 360 degree rotation, tilt with ball joint angle adjustment suitable for medium projectors, height adjustment latch Cable management through the telescopic pole Weight capacity up to 15kgs Available in elegant matt black and matt white color with options of various drop down heights Available sizes 6, 1 ft, 1 5-2ft, 2-3ft, 2-3ft, 2 5-4ft, 3-6ft customized lengths, Suitable for classrooms, training rooms, auditorium, conference rooms, home theater

Black / White Color Weight Capacity 15kgs

500 x 500 mm Max mount hole size :

Webpage

Youtube