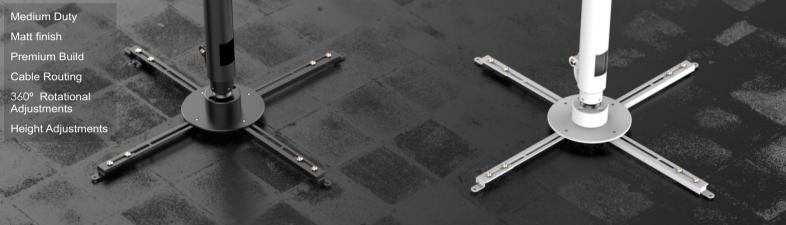

## DESCRIPTION

The nT7CB05 is a medium duty universal projector ceiling mount adaptable to various mounting holes, Easy installation with simple 360 degree rotation, tilt with ball joint angle adjustment suitable for medium projectors, height adjustment latch Cable management through the telescopic pole Weight capacity up to 15kgs Available in elegant matt black and matt white color with options of various drop down heights Available sizes 6, 1 ft, 1 5-2ft, 2-3ft, 2-3ft, 2 5-4ft, 3-6ft customized lengths, Suitable for classrooms, training rooms, auditorium, conference rooms, home theater

## Specification

Material MS steel / Plastic / Aluminum Height Adjustment : Using Aluminum Latch

: Up to 30 Degree ball joint Angle Adjustment

: 360 Degree - using telescope poll Rotation : 6",1 ft,1-5-2ft,2-3ft,2.5-4ft,3-6ft **Height Variants** 