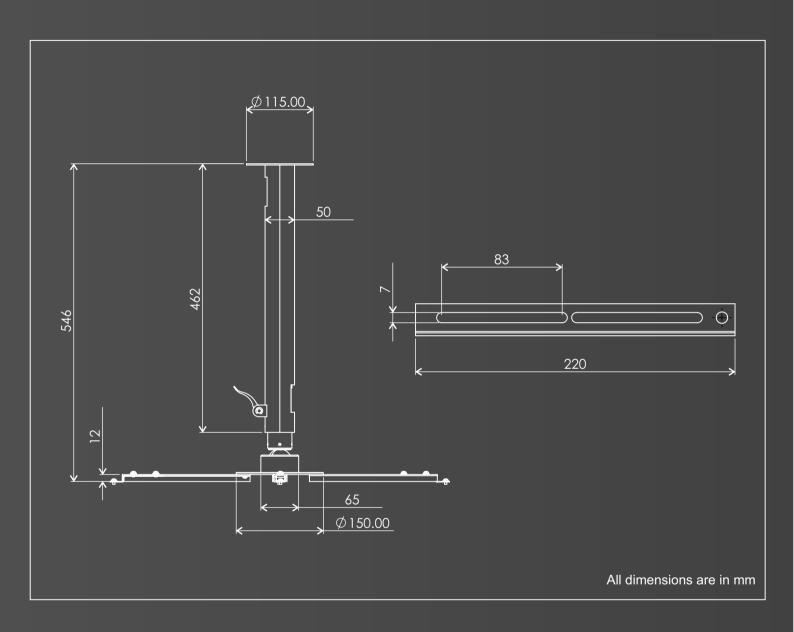

## DESCRIPTION

The nT7CB05 is a medium duty universal projector ceiling mount adaptable to various mounting holes, Easy installation with simple 360 degree rotation, tilt with ball joint angle adjustment suitable for medium projectors, height adjustment latch Cable management through the telescopic pole Weight capacity up to 15kgs Available in elegant matt black and matt white color with options of various drop down heights Available sizes 6, 1 ft, 1 5-2ft, 2-3ft, 2-3ft, 2 5-4ft, 3-6ft customized lengths, Suitable for classrooms, training rooms, auditorium, conference rooms, home theater

## Specification

Material MS steel / Plastic / Aluminum Height Adjustment : Using Aluminum Latch

: Up to 30 Degree ball joint Angle Adjustment

: 360 Degree - using telescope poll Rotation : 6",1 ft,1-5-2ft,2-3ft,2.5-4ft,3-6ft **Height Variants** 

Black / White Color Weight Capacity 15kgs

500 x 500 mm Max mount hole size :

Webpage

Youtube