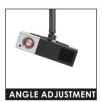

The nT07CB02 is a **projector ceiling mount-round**, it is made up of powder coated ms steel, plastic, aluminium raw materials. Telescopic tube with aluminium latch for convenient height adjustment and 360 degree rotation, Ball joint for angle adjustments. Mounting plate with 4 fingers makes it suitable for almost all projector mounting holes.

## Specification

Material Height adjustment Angle adjustment Rotation

Using aluminum latch Up to 30 degree ball joint 360 degree - using telescopic poll 6",1ft,1.5-2 ft,2-3 ft , 2.5-4 ft,3-6 ft Height variants Color