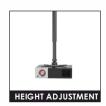

The nT07CB02 is a **projector ceiling mount-round**, it is made up of powder coated ms steel, plastic, aluminium raw materials. Telescopic tube with aluminium latch for convenient height adjustment and 360 degree rotation, Ball joint for angle adjustments. Mounting plate with 4 fingers makes it suitable for almost all projector mounting holes.

## Specification

Material Height adjustment Angle adjustment Rotation

Using aluminum latch Up to 30 degree ball joint 360 degree - using telescopic poll 6",1ft,1.5-2 ft,2-3 ft , 2.5-4 ft,3-6 ft Height variants Color