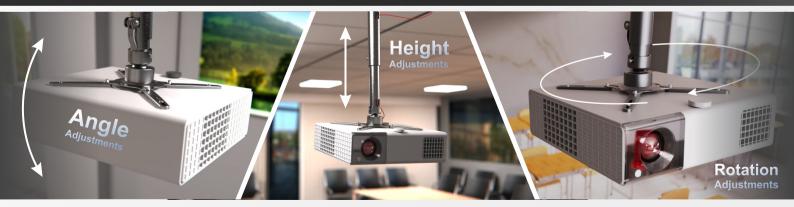

#### DESCRIPTION

The nT07CB02 is a **projector ceiling mount-round**, adaptable to various mounting holes. Easy installation with simple 360 degree rotation, tilt with ball joint angle adjustment, height adjustment latch, Cable management through the telescopic pole. Weight capacity up to 12 kgs. Available in elegant Matt Black and Matt white colour with options of various drop down heights. Available sizes: 6", 1 ft, 1.5-2ft, 2 -3 ft, 2.5-4 ft, 3-6 ft - customized lengths. Suitable for classrooms, training rooms, auditorium, conference rooms, hometheater...

The nT07CB02 is a **projector ceiling mount-round**, it is made up of powder coated ms steel, plastic, aluminium raw materials. Telescopic tube with aluminium latch for convenient height adjustment and 360 degree rotation, Ball joint for angle adjustments. Mounting plate with 4 fingers makes it suitable for almost all projector mounting holes.

## Specification

Material Height adjustment Angle adjustment Rotation

Using aluminum latch Up to 30 degree ball joint 360 degree - using telescopic poll 6",1ft,1.5-2 ft,2-3 ft , 2.5-4 ft,3-6 ft Height variants Color