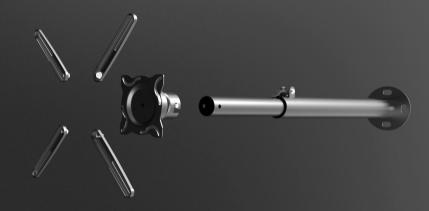

The nT07CB02 is a **projector ceiling mount-round**, it is made up of powder coated ms steel, plastic, aluminium raw materials. Telescopic tube with aluminium latch for convenient height adjustment and 360 degree rotation, Ball joint for angle adjustments. Mounting plate with 4 fingers makes it suitable for almost all projector mounting holes.

## Specification

Material Height adjustment Angle adjustment Rotation

Using aluminum latch Up to 30 degree ball joint 360 degree - using telescopic poll 6",1ft,1.5-2 ft,2-3 ft , 2.5-4 ft,3-6 ft Height variants Color

# Rigid Construction With Maximum Flexibility

Webpage