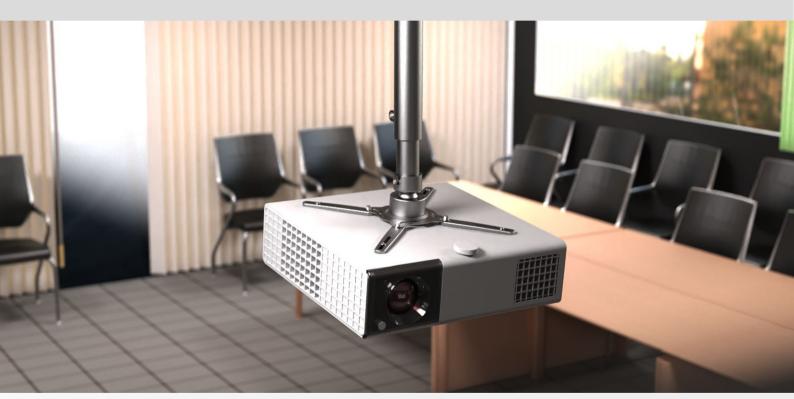

#### DESCRIPTION

The nT07CB02 is a **projector ceiling mount-round**, adaptable to various mounting holes. Easy installation with simple 360 degree rotation, tilt with ball joint angle adjustment, height adjustment latch, Cable management through the telescopic pole. Weight capacity up to 12 kgs. Available in elegant Matt Black and Matt white colour with options of various drop down heights. Available sizes: 6", 1 ft, 1.5-2ft, 2 -3 ft, 2.5-4 ft, 3-6 ft - customized lengths. Suitable for classrooms, training rooms, auditorium, conference rooms, hometheater...

The nT07CB02 is a **projector ceiling mount-round**, it is made up of powder coated ms steel, plastic, aluminium raw materials. Telescopic tube with aluminium latch for convenient height adjustment and 360 degree rotation, Ball joint for angle adjustments. Mounting plate with 4 fingers makes it suitable for almost all projector mounting holes.