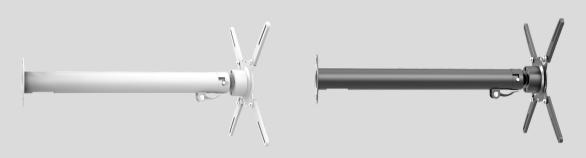

#### DESCRIPTION

The nT07CB02 is a **projector ceiling mount-round**, adaptable to various mounting holes. Easy installation with simple 360 degree rotation, tilt with ball joint angle adjustment, height adjustment latch, Cable management through the telescopic pole. Weight capacity up to 12 kgs. Available in elegant Matt Black and Matt white colour with options of various drop down heights. Available sizes: 6", 1 ft, 1.5-2ft, 2 -3 ft, 2.5-4 ft, 3-6 ft - customized lengths. Suitable for classrooms, training rooms, auditorium, conference rooms, hometheater...

The nT07CB02 is a **projector ceiling mount-round**, it is made up of powder coated ms steel, plastic, aluminium raw materials. Telescopic tube with aluminium latch for convenient height adjustment and 360 degree rotation, Ball joint for angle adjustments. Mounting plate with 4 fingers makes it suitable for almost all projector mounting holes.

Black/ white