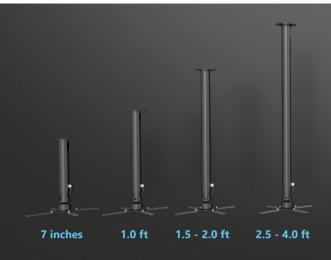

#### DESCRIPTION

The nT07CB02 is a **projector ceiling mount-round**, adaptable to various mounting holes. Easy installation with simple 360 degree rotation, tilt with ball joint angle adjustment, height adjustment latch, Cable management through the telescopic pole. Weight capacity up to 12 kgs. Available in elegant Matt Black and Matt white colour with options of various drop down heights. Available sizes: 6", 1 ft, 1.5-2ft, 2 -3 ft, 2.5-4 ft, 3-6 ft - customized lengths. Suitable for classrooms, training rooms, auditorium, conference rooms, hometheater...

## Specification

Material Height adjustment Angle adjustment Rotation

Using aluminum latch Up to 30 degree ball joint 360 degree - using telescopic poll 6",1ft,1.5-2 ft,2-3 ft , 2.5-4 ft,3-6 ft Height variants Color