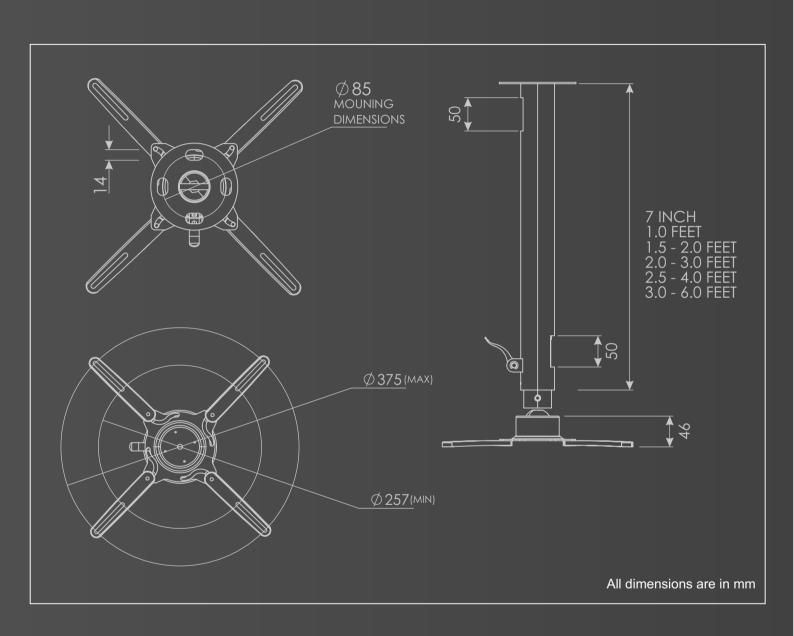

#### DESCRIPTION

The nT07CB02 is a **projector ceiling mount-round**, adaptable to various mounting holes. Easy installation with simple 360 degree rotation, tilt with ball joint angle adjustment, height adjustment latch, Cable management through the telescopic pole. Weight capacity up to 12 kgs. Available in elegant Matt Black and Matt white colour with options of various drop down heights. Available sizes: 6", 1 ft, 1.5-2ft, 2 -3 ft, 2.5-4 ft, 3-6 ft - customized lengths. Suitable for classrooms, training rooms, auditorium, conference rooms, hometheater...

The nT07CB02 is a **projector ceiling mount-round**, it is made up of powder coated ms steel, plastic, aluminium raw materials. Telescopic tube with aluminium latch for convenient height adjustment and 360 degree rotation, Ball joint for angle adjustments. Mounting plate with 4 fingers makes it suitable for almost all projector mounting holes.

## Specification

Material Height adjustment Angle adjustment Rotation

Using aluminum latch Up to 30 degree ball joint 360 degree - using telescopic poll 6",1ft,1.5-2 ft,2-3 ft , 2.5-4 ft,3-6 ft Height variants Color