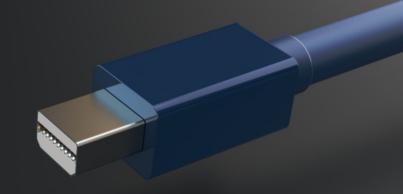

MINI DP Male

## Specification

| Cable color          | Bluish grey                                         |
|----------------------|-----------------------------------------------------|
| Cable OD             | 5.5mm                                               |
| Conductor material   | Ofc annealed copper                                 |
| Cable gauge          | 30 αwg                                              |
| Connector A          | SOURCE - Mini Displayport Male Connector -          |
|                      | Gold plated pins / Shell nickel coated / Gold flash |
| Connector B          | Display - VGA Male Connector -                      |
|                      | Gold plated pins / shell nickel coated / Gold       |
| Flash Molding        | Dual Molding                                        |
| Bandwidth            | 2.25 Gbps                                           |
| Resolution supported | HD - 1080P                                          |