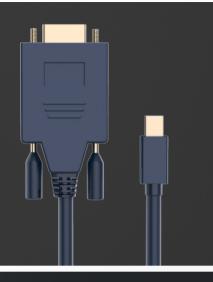

## DESCRIPTION

nT01BE08 is a high end Mini DisplayPort Male to VGA Male cable, Built with high quality annealed Oxygen free copper to give the best HD 1080P video. The connectors are gold plated, cable and connector is double layer shielded to provide the disturbance free experience. The cable has Displayport male connector on one end and VGA on the other end - it is well suited for connecting the Displayport source to the VGA display The cable is not bidirectional. Avoids converters and signal loses. The cable construction is designed to give bandwidth of 2.25 Gbps. Available in luxurious Bluish grey in lengths from 1.8 Mtrs. Suitable for workstations, Conference rooms, Huddle rooms, Training rooms, Educational, Multimedia and Hospital applications.

## Specification

| Cable color          | Bluish grey                                         |
|----------------------|-----------------------------------------------------|
| Cable OD             | 5.5mm                                               |
| Conductor material   | Ofc annealed copper                                 |
| Cable gauge          | 30 αwg                                              |
| Connector A          | SOURCE - Mini Displayport Male Connector -          |
|                      | Gold plated pins / Shell nickel coated / Gold flash |
| Connector B          | Display - VGA Male Connector -                      |
|                      | Gold plated pins / shell nickel coated / Gold       |
| Flash Molding        | Dual Molding                                        |
| Bandwidth            | 2.25 Gbps                                           |
| Resolution supported | HD - 1080P                                          |