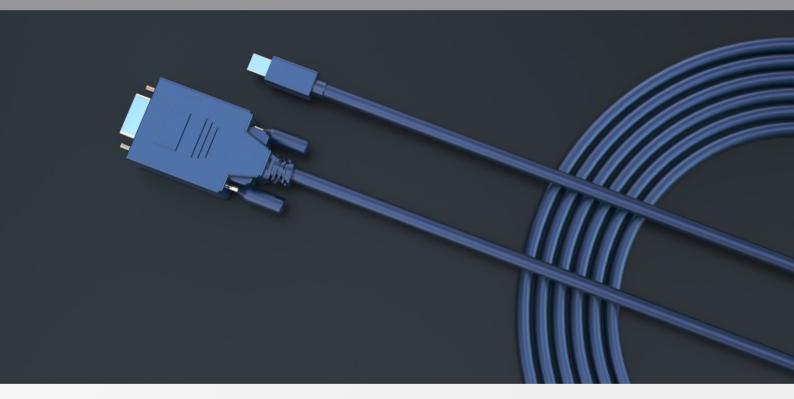

## DESCRIPTION

nT01BE08 is a high end Mini DisplayPort Male to VGA Male cable, Built with high quality annealed Oxygen free copper to give the best HD 1080P video. The connectors are gold plated, cable and connector is double layer shielded to provide the disturbance free experience. The cable has Displayport male connector on one end and VGA on the other end - it is well suited for connecting the Displayport source to the VGA display The cable is not bidirectional. Avoids converters and signal loses. The cable construction is designed to give bandwidth of 2.25 Gbps. Available in luxurious Bluish grey in lengths from 1.8 Mtrs. Suitable for workstations, Conference rooms, Huddle rooms, Training rooms, Educational, Multimedia and Hospital applications.

## Specification

| Cable color          | Bluish grey                                         |
|----------------------|-----------------------------------------------------|
| Cable OD             | 5.5mm                                               |
| Conductor material   | Ofc annealed copper                                 |
| Cable gauge          | 30 αwg                                              |
| Connector A          | SOURCE - Mini Displayport Male Connector -          |
|                      | Gold plated pins / Shell nickel coated / Gold flash |
| Connector B          | Display - VGA Male Connector -                      |
|                      | Gold plated pins / shell nickel coated / Gold       |
| Flash Molding        | Dual Molding                                        |
| Bandwidth            | 2.25 Gbps                                           |
| Resolution supported | HD - 1080P                                          |