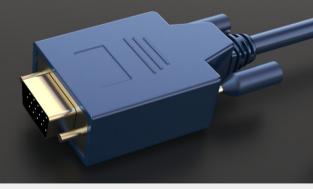

## DESCRIPTION

nT01BE08 is a high end Mini DisplayPort Male to VGA Male cable, Built with high quality annealed Oxygen free copper to give the best HD 1080P video. The connectors are gold plated, cable and connector is double layer shielded to provide the disturbance free experience. The cable has Displayport male connector on one end and VGA on the other end - it is well suited for connecting the Displayport source to the VGA display The cable is not bidirectional. Avoids converters and signal loses. The cable construction is designed to give bandwidth of 2.25 Gbps. Available in luxurious Bluish grey in lengths from 1.8 Mtrs. Suitable for workstations, Conference rooms, Huddle rooms, Training rooms, Educational, Multimedia and Hospital applications.

## Specification

| Cable color          | Bluish grey                                         |
|----------------------|-----------------------------------------------------|
| Cable OD             | 5.5mm                                               |
| Conductor material   | Ofc annealed copper                                 |
| Cable gauge          | 30 αwg                                              |
| Connector A          | SOURCE - Mini Displayport Male Connector -          |
|                      | Gold plated pins / Shell nickel coated / Gold flash |
| Connector B          | Display - VGA Male Connector -                      |
|                      | Gold plated pins / shell nickel coated / Gold       |
| Flash Molding        | Dual Molding                                        |
| Bandwidth            | 2.25 Gbps                                           |
| Resolution supported | HD - 1080P                                          |