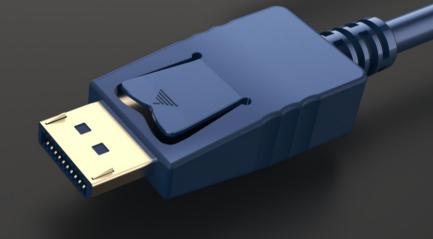

## Specification

Cable color : Bluish grey
Cable OD : 5.5mm

Conductor material : Ofc annealed copper

Cable gauge : 30 awg

Connector A : SOURCE - Displayport Male Connector -

Gold plated pins / Shell nickel coated / Gold flash