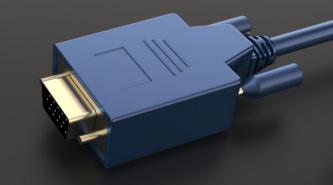

Connector B : Display - VGA Male Connector -

Gold plated pins / shell nickel coated / Gold

Flash Molding : Dual Molding
Bandwidth : 2.25 Gbps
Resolution supported : HD - 1080P

Webpage