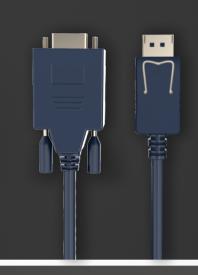

## DESCRIPTION

nT01BE05 is a high end DisplayPort Male to VGA Male cable, Built with high quality annealed Oxygen free copper to give the best HD 1080P video. The connectors are gold plated, cable and connector is double layer shielded to provide the disturbance free experience. The cable has DisplayPort male connector on one end and VGA on the other end – it is well suited for connecting the DisplayPort source to the VGA display The cable is not bidirectional. Avoids converters and signal loses. The cable construction is designed to give bandwidth of 2.25 Gbps. Available in luxurious Bluish grey in lengths from 1.8 Mtrs. Suitable for workstations, Conference rooms, Huddle rooms, Training rooms, Educational, Multimedia and Hospital applications.

## Specification

Cable color : Bluish grey
Cable OD : 5.5mm

Conductor material : Ofc annealed copper

Cable gauge : 30 awg

Connector A : SOURCE - Displayport Male Connector -

Gold plated pins / Shell nickel coated / Gold flash

Connector B : Display - VGA Male Connector -

Gold plated pins / shell nickel coated / Gold

Flash Molding : Dual Molding
Bandwidth : 2.25 Gbps
Resolution supported : HD - 1080P

Webpage