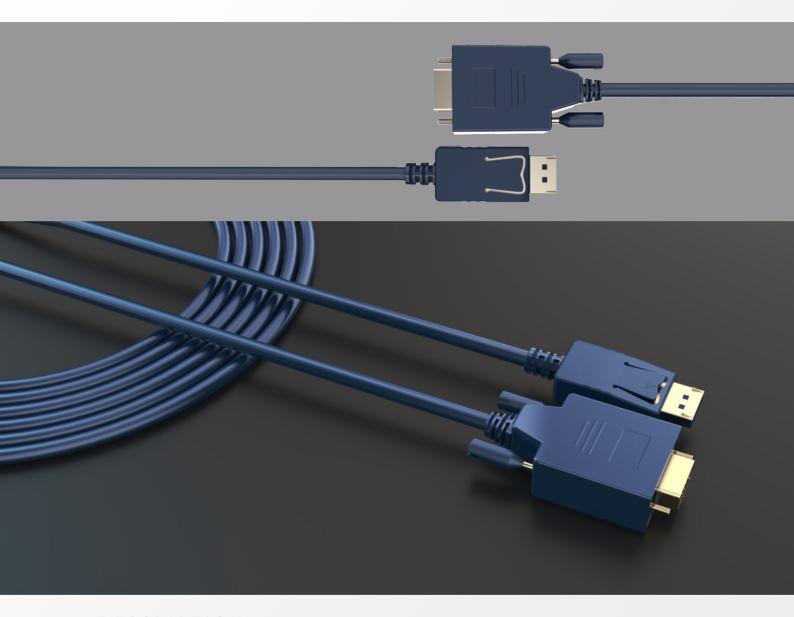

## DESCRIPTION

nT01BE05 is a high end DisplayPort Male to VGA Male cable, Built with high quality annealed Oxygen free copper to give the best HD 1080P video. The connectors are gold plated, cable and connector is double layer shielded to provide the disturbance free experience. The cable has DisplayPort male connector on one end and VGA on the other end – it is well suited for connecting the DisplayPort source to the VGA display The cable is not bidirectional. Avoids converters and signal loses. The cable construction is designed to give bandwidth of 2.25 Gbps. Available in luxurious Bluish grey in lengths from 1.8 Mtrs. Suitable for workstations, Conference rooms, Huddle rooms, Training rooms, Educational, Multimedia and Hospital applications.

## Specification

Cable color : Bluish grey
Cable OD : 5.5mm

Conductor material : Ofc annealed copper

Cable gauge : 30 awg

Connector A : SOURCE - Displayport Male Connector -

Gold plated pins / Shell nickel coated / Gold flash

Connector B : Display - VGA Male Connector -

Gold plated pins / shell nickel coated / Gold

Flash Molding : Dual Molding
Bandwidth : 2.25 Gbps
Resolution supported : HD - 1080P

Webpage