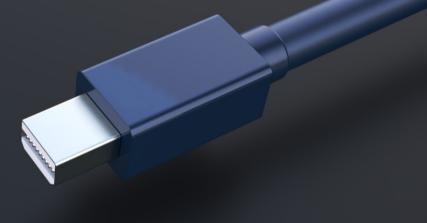

## Specification

Cable color : Bluish grey / white

Cable OD : 4.8 mm

Conductor material : Ofc annealed copper

Cable gauge : 32 awg

Connector : Mini Displayport Male Connector -gold plated pins /

Shell nickel coated /Gold Flash

Moulding : Dual Moulding
Bandwidth : 21.6 Gbps
Resolution supported : 4K/2K
Supports : 3D

GOLD PLATED CONNECTOR

Webpage