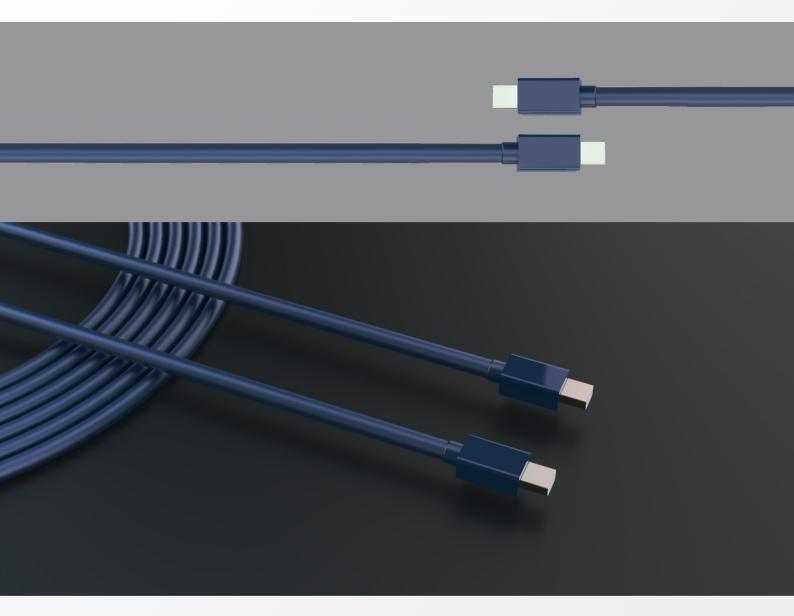

## MINI DISPLAY PORT M TO M CABLE nT01BE04

## DESCRIPTION

nT01BE04 is a high end Mini Display Port Male to Mini Display port Male cable , Built with high quality annealed Oxygen free copper to give the best 4K video and digital audio experience . The connectors are gold plated, cable and connector is double layer shielded to provide the disturbance free experience . The cable has Mini Display port male connector on both the end - it is well suited for connecting the display and the source with Mini Display port interface . The cable construction is designed to give bandwidth of 21.6 Gbps . Supports DP, DP+ AND DP++ . Available in luxurious Greyish blue and white colour in lengths from 1.8 Mtrs . Suitable for workstations , Conference rooms , Huddle rooms , Training rooms , Educational ,Multimedia and Hospital applications .