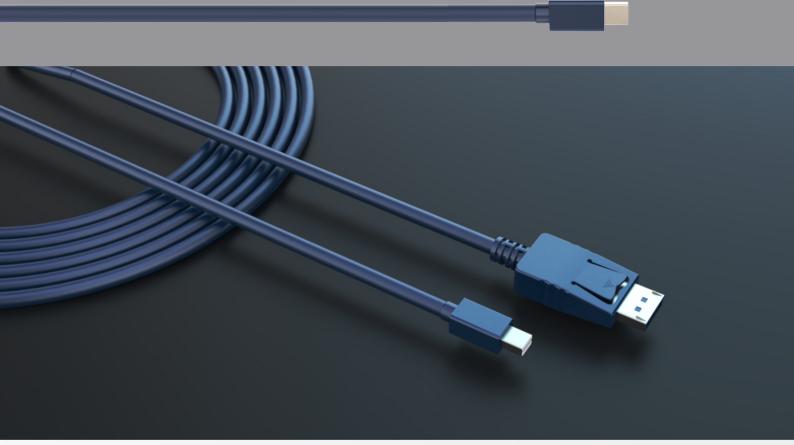

## DESCRIPTION

nT01BE03 is a high end Mini DisplayPort Male to Displayport Male cable , Built with high quality annealed Oxygen free copper to give the best 4K video and digital audio experience. The gold plated connectors are provided with the latch to give the best interface connection and the cable and connector is double layer shielded to provide the disturbance free experience. The cable has Mini Displayport male connector on one end and Displayport male on the other - it is well suited for connecting the display and the source with Displayport and Mini Displayport interface. Avoid converters and signal losess. The cable construction is designed to give bandwidth of 21.6 Gbps . Supports DP , DP+ AND DP++ . Available in luxurious Greyishblue colour in lengths from 1.8 Mtrs to 5 Mtrs . Suitable for workstations , Conference rooms , Huddel rooms , Training rooms , Educational ,Multimedia and Hospital applications .

## Specification

| Cable color          | Bluish grey                                                           |
|----------------------|-----------------------------------------------------------------------|
| Cable OD             | 4.8 mm                                                                |
| Conductor material   | Ofc annealed copper                                                   |
| Cable gauge          | 32 AWG                                                                |
| Connector A          | Mini Displayport Male Connector - gold plated pins / Shell Gold Flash |
| Connector B          | Displayport male - gold plated pins / shell gold flash                |
| Moulding             | Dual Moulding                                                         |
| Bandwidth            | 21.6 Gbps                                                             |
| Resolution supported | 4K2K                                                                  |
| Supports             | 3D                                                                    |
|                      |                                                                       |