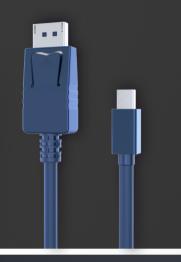

## DESCRIPTION

nT01BE03 is a high end Mini DisplayPort Male to Displayport Male cable , Built with high quality annealed Oxygen free copper to give the best 4K video and digital audio experience. The gold plated connectors are provided with the latch to give the best interface connection and the cable and connector is double layer shielded to provide the disturbance free experience. The cable has Mini Displayport male connector on one end and Displayport male on the other - it is well suited for connecting the display and the source with Displayport and Mini Displayport interface. Avoid converters and signal losess. The cable construction is designed to give bandwidth of 21.6 Gbps . Supports DP , DP+ AND DP++ . Available in luxurious Greyishblue colour in lengths from 1.8 Mtrs to 5 Mtrs . Suitable for workstations , Conference rooms , Huddel rooms , Training rooms , Educational ,Multimedia and Hospital applications .

## Specification

| Cable color          | Bluish grey                                                           |
|----------------------|-----------------------------------------------------------------------|
| Cable OD             | 4.8 mm                                                                |
| Conductor material   | Ofc annealed copper                                                   |
| Cable gauge          | 32 AWG                                                                |
| Connector A          | Mini Displayport Male Connector - gold plated pins / Shell Gold Flash |
| Connector B          | Displayport male - gold plated pins / shell gold flash                |
| Moulding             | Dual Moulding                                                         |
| Bandwidth            | 21.6 Gbps                                                             |
| Resolution supported | 4K2K                                                                  |
| Supports             | 3D                                                                    |
|                      |                                                                       |