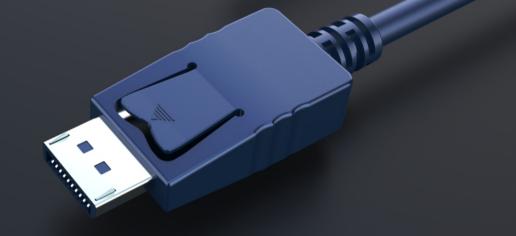

## Specification

| Cable color          | Bluish grey                                                           |
|----------------------|-----------------------------------------------------------------------|
| Cable OD             | 4.8 mm                                                                |
| Conductor material   | Ofc annealed copper                                                   |
| Cable gauge          | 32 AWG                                                                |
| Connector A          | Mini Displayport Male Connector - gold plated pins / Shell Gold Flash |
| Connector B          | Displayport male - gold plated pins / shell gold flash                |
| Moulding             | Dual Moulding                                                         |
| Bandwidth            | 21.6 Gbps                                                             |
| Resolution supported | 4K2K                                                                  |
| Supports             | 3D                                                                    |
|                      |                                                                       |

DP Male