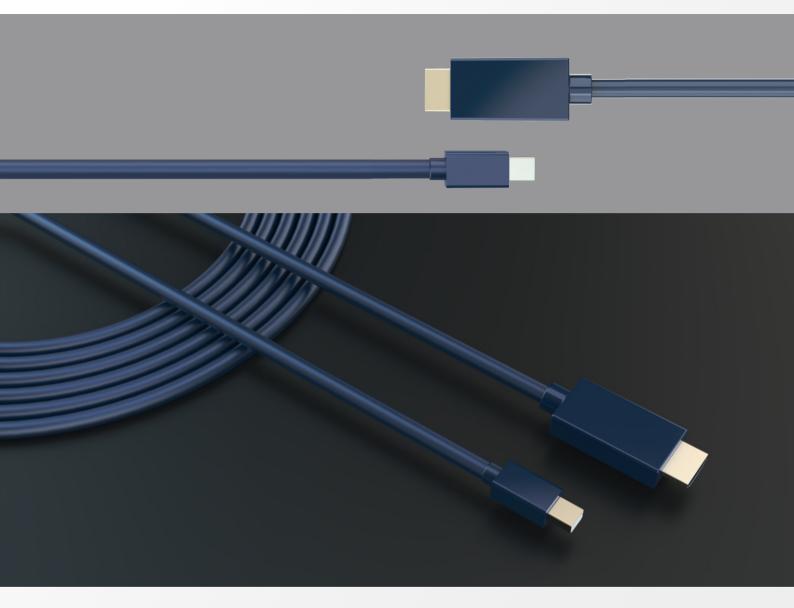

## DESCRIPTION

nT01BC18 is a high end DisplayPort Male to HDMI Male cable , Built with high quality annealed Oxygen free copper to give the best HD 1080P video . The connectors are gold plated , cable and connector is double layer shielded to provide the disturbance free experience . The cable has Displayport male connector on one end and HDMI on the other end - it is well suited for connecting the displayport source to the HDMI display .The cable is not bidirectional . Avoids converters and signal losess . The cable construction is designed to give bandwidth of 2.25 Gbps . Available in luxurious Bluish grey in lengths from 1.8 Mtrs . Suitable for workstations , Conference rooms , Huddel rooms , Training rooms , Educational ,Multimedia and Hospital applications .

## Specification

Cable Color : Bluish grey
Cable OD : 5.5mm

Conductor material : OFC annealed copper

Cable Gauge : 30 awg

Connector A : SOURCE - Displayport Male Connector
Connector B : DISPLAY - HDMI Male Connector