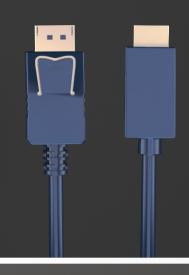

## DISPLAY PORT M TO HDMI M CABLE

## DESCRIPTION

nT01BC14 is a high end DisplayPort Male to HDMI Male cable, Built with high quality annealed Oxygen free copper to give the best HD 1080P video. The connectors are gold plated, cable and connector is double layer shielded to provide the disturbance free experience. The cable has Displayport male connector on one end and HDMI on the other end – it is well suited for connecting the displayport source to the HDMI display. The cable is not bidirectional. Avoids converters and signal loses. The cable construction is designed to give bandwidth of 2.25 Gbps. Available in luxurious Bluish grey in lengths from 1.8 Mtrs. Suitable for workstations, Conference rooms, Huddle rooms, Training rooms, Educational, Multimedia and Hospital applications.

## Specification

Cable Color : Bluish grey
Cable OD : 5.5mm

Conductor material : OFC annealed copper

Cable Gauge : 30 awg

Connector A : SOURCE - Displayport Male Connector
Connector B : DISPLAY - HDMI Male Connector