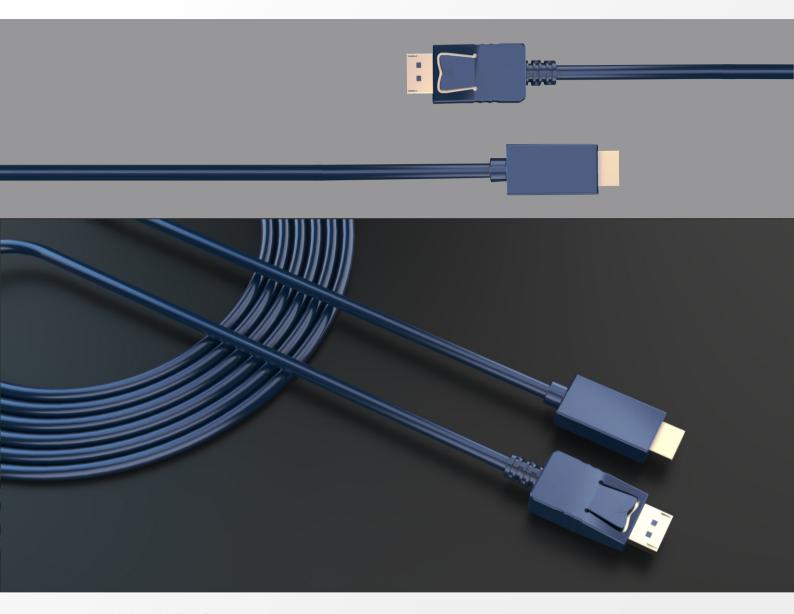

## DISPLAY PORT M TO HDMI M CABLE

## DESCRIPTION

nT01BC14 is a high end DisplayPort Male to HDMI Male cable, Built with high quality annealed Oxygen free copper to give the best HD 1080P video. The connectors are gold plated, cable and connector is double layer shielded to provide the disturbance free experience. The cable has Displayport male connector on one end and HDMI on the other end – it is well suited for connecting the displayport source to the HDMI display. The cable is not bidirectional. Avoids converters and signal loses. The cable construction is designed to give bandwidth of 2.25 Gbps. Available in luxurious Bluish grey in lengths from 1.8 Mtrs. Suitable for workstations, Conference rooms, Huddle rooms, Training rooms, Educational, Multimedia and Hospital applications.

## Specification

Cable Color : Bluish grey
Cable OD : 5.5mm

Conductor material : OFC annealed copper

Cable Gauge : 30 awg

Connector A : SOURCE - Displayport Male Connector
Connector B : DISPLAY - HDMI Male Connector