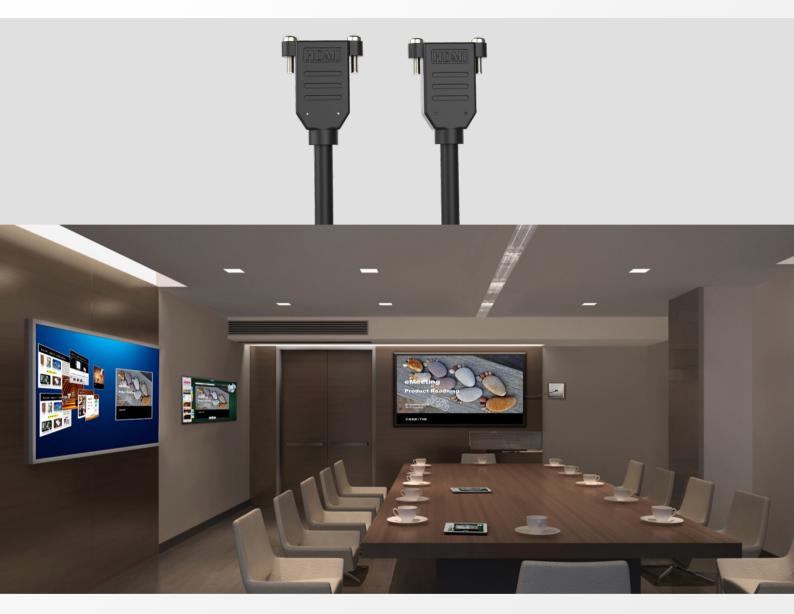

## DESCRIPTION

nT01BC05 **Hdmi F Panel mount cables** are heavy duty cables - made with annealed OFC Copper -With heavy shielding and gauge 28 awg up to 5 mtrs and gauge 24 awg 10-15 mtrs . Supports 3D- Ethernet and ARC . Hdmi F to F panel mount cable allows trouble free installations on panels and wall plates - It helps avoid multiple patches and avoids signal losess in critical installations . Plate mounting makes the installation clean and complete - avoids shabby hanging cables . Available in different lengths from 1.8 mtrs to 15 mtrs . Resolution supported : 4k2k Up to 10 Mtrs. 1080p 15 Mtrs .

**Hdmi F panel mount cables** are suitable for mounting on universal Hdmi cut out . Heavy gauge cables - 28 awg up to 5 mtrs , 24 awg 10 mtr to 15 mt . 90% shielde cable . Dual mould for long life of connectors and joint . Gold plated connectors for superior performance . Supports 4K / 3D / Ethernet and ARC . Colour Black .

## **HDMI F TO F PANEL MOUNT CABLE** nT1BC05

Specification Available Lengths 1.8 m

3.0 m

5.0 m

10.0 m

15.0 m

Cable color Black

Cable Gauge