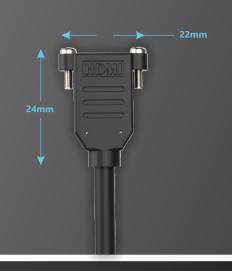

## **HDMI F TO F PANEL MOUNT CABLE** nT1BC05

Specification Available Lengths 1.8 m

3.0 m

5.0 m

10.0 m

15.0 m

Cable color Black

Cable Gauge

Cable OD Up to 5 m – and 10 m to 15 m –

Conductor material: Ofc annealed copper

Up to 5 m 28 awg / 10 - 15 m 28 awg / 10 - 15 m 24 awg

Cable construction : (1p+1)x5 + 4c + 1c + braid

HDMI f connector Gold plated pins/ Shell nickel plated