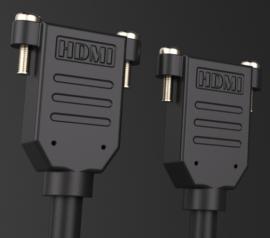

## DESCRIPTION

nT01BC05 **Hdmi F Panel mount cables** are heavy duty cables - made with annealed OFC Copper -With heavy shielding and gauge 28 awg up to 5 mtrs and gauge 24 awg 10-15 mtrs . Supports 3D- Ethernet and ARC . Hdmi F to F panel mount cable allows trouble free installations on panels and wall plates - It helps avoid multiple patches and avoids signal losess in critical installations . Plate mounting makes the installation clean and complete - avoids shabby hanging cables . Available in different lengths from 1.8 mtrs to 15 mtrs . Resolution supported : 4k2k Up to 10 Mtrs. 1080p 15 Mtrs .

**Hdmi F panel mount cables** are suitable for mounting on universal Hdmi cut out . Heavy gauge cables - 28 awg up to 5 mtrs , 24 awg 10 mtr to 15 mt . 90% shielde cable . Dual mould for long life of connectors and joint . Gold plated connectors for superior performance . Supports 4K / 3D / Ethernet and ARC . Colour Black .