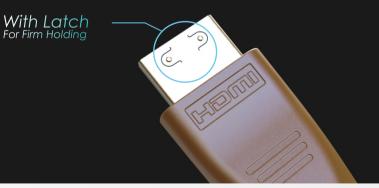

## DESCRIPTION

**nT01BC03** is a high end version 2.0 HDMI Male to Male cable, Built with high quality annealed Oxygen free copper to give the best 4K video and digital audio experience. The gold plated connectors are provided with the latch to give the best interface connection and the cable and connector is double layer shielded to provide the disturbance free experience. The cable construction is designed to give bandwidth of 18 Gbps. The cable supports ARC(Audio Return Channel), Ethernet, 3D, CEC to enable you to perform and achieve multiple functions with your devices. Available in luxurious pearl brown colour in lengths from 300 mm to 20 Mtrs. Suitable for Home Theaters, Conference rooms, Huddel rooms, Training rooms, Educational, Hospital applications.

braid

: Gold plated pins/Shell Hdmi connector

Gold Flash.Connector with Latch

: Dual Moulding Mouldina Bandwidth : 18Gbps

Resolution supported: 4K2K : 3D,ARC,Ethernet Supports

Variants available :

: 6.2 MM Up to 5 mtr - and 10 MM  $\,$  nT01BC030.3- HDMI 2.0 Male to Male 0.3 m nT01BC030.5- HDMI 2.0 Male to Male 0.5 m nT01BC0301- HDMI 2.0 Male to Male 1.0 m nT01BC031.8- HDMI 2.0 Male to Male 1.8 m