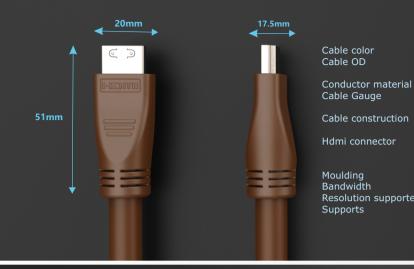

## **HDMI CABLE PEARL SERIES** nT01BC03

Cable color : Pearl brown

Cable OD

10 mtr to 20 mtr---: Ofc annealed copper

Cable Gauge : Up to 5 mtr 28 awg / 10-15 mtrs 24 awg Cable construction (1p+1)x5+1p+4c+1c+

braid

: Gold plated pins/Shell Hdmi connector

Gold Flash.Connector with Latch

: Dual Moulding Mouldina Bandwidth : 18Gbps

Resolution supported: 4K2K : 3D,ARC,Ethernet Supports

Variants available :

: 6.2 MM Up to 5 mtr - and 10 MM  $\,$  nT01BC030.3- HDMI 2.0 Male to Male 0.3 m nT01BC030.5- HDMI 2.0 Male to Male 0.5 m nT01BC0301- HDMI 2.0 Male to Male 1.0 m nT01BC031.8- HDMI 2.0 Male to Male 1.8 m