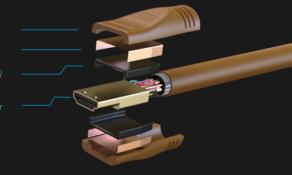

nT01BC03 HDMI 2.0 Male to Male cable is a 4k2k high resolution cable - made up of annealed oxygen free copper - of 28 26 and 24 awg cable . The cable construction has 5 sets of (1 pair + ground+ shielded)+ 1 pair+ 4 core + aluminium foil + shield . The connectors is gold plated with full shielding - the connector is also provided with a latch function . Connector pins are 30 u gold plated with gold flash shell . The cable supports 18 Gbps speed , ethernet , 3D and ARC functions . Colour : Pearl Brown .

## **HDMI CABLE PEARL SERIES** nT01BC03

Cable color : Pearl brown

Cable OD

10 mtr to 20 mtr---: Ofc annealed copper

Cable Gauge : Up to 5 mtr 28 awg / 10-15 mtrs 24 awg Cable construction (1p+1)x5+1p+4c+1c+

braid

: Gold plated pins/Shell Hdmi connector

Gold Flash.Connector with Latch

: Dual Moulding Mouldina Bandwidth : 18Gbps

Resolution supported: 4K2K : 3D,ARC,Ethernet Supports

Variants available :

: 6.2 MM Up to 5 mtr - and 10 MM  $\,$  nT01BC030.3- HDMI 2.0 Male to Male 0.3 m nT01BC030.5- HDMI 2.0 Male to Male 0.5 m nT01BC0301- HDMI 2.0 Male to Male 1.0 m nT01BC031.8- HDMI 2.0 Male to Male 1.8 m

nT01BC0320- HDMI 2.0 Male to Male 20 m

PVC mold (outer)

100 %Fully Sheilded

PVC mold (inner)

Gold Plated Conecter

Webpage

Youtube