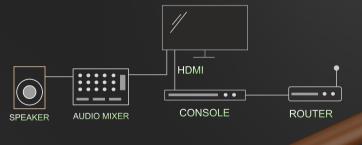

## DESCRIPTION

**nT01BC03** is a high end version 2.0 HDMI Male to Male cable, Built with high quality annealed Oxygen free copper to give the best 4K video and digital audio experience. The gold plated connectors are provided with the latch to give the best interface connection and the cable and connector is double layer shielded to provide the disturbance free experience. The cable construction is designed to give bandwidth of 18 Gbps. The cable supports ARC(Audio Return Channel), Ethernet, 3D, CEC to enable you to perform and achieve multiple functions with your devices. Available in luxurious pearl brown colour in lengths from 300 mm to 20 Mtrs. Suitable for Home Theaters, Conference rooms, Huddel rooms, Training rooms, Educational, Hospital applications.