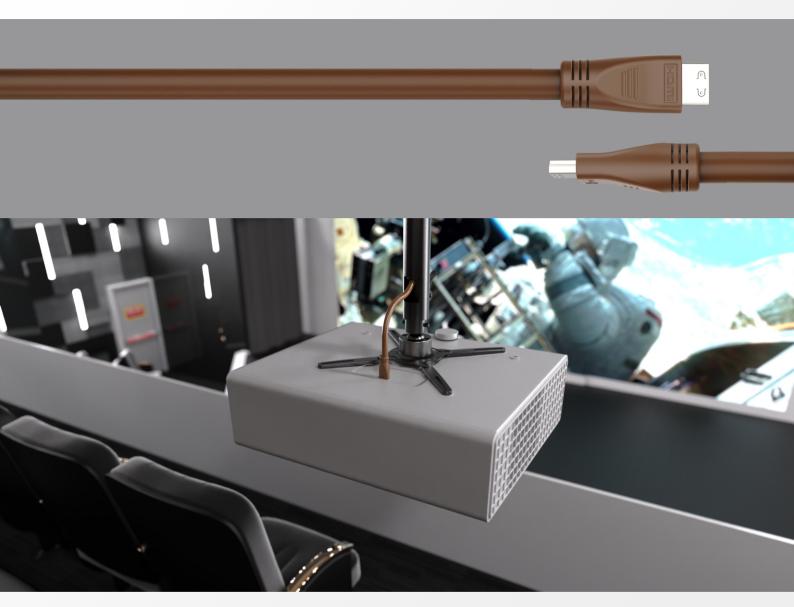

## DESCRIPTION

**nT01BC03** is a high end version 2.0 HDMI Male to Male cable, Built with high quality annealed Oxygen free copper to give the best 4K video and digital audio experience. The gold plated connectors are provided with the latch to give the best interface connection and the cable and connector is double layer shielded to provide the disturbance free experience. The cable construction is designed to give bandwidth of 18 Gbps. The cable supports ARC(Audio Return Channel), Ethernet, 3D, CEC to enable you to perform and achieve multiple functions with your devices. Available in luxurious pearl brown colour in lengths from 300 mm to 20 Mtrs. Suitable for Home Theaters, Conference rooms, Huddel rooms, Training rooms, Educational, Hospital applications.

nT01BC03 HDMI 2.0 Male to Male cable is a 4k2k high resolution cable - made up of annealed oxygen free copper - of 28 26 and 24 awg cable . The cable construction has 5 sets of (1 pair + ground+ shielded)+ 1 pair+ 4 core + aluminium foil + shield . The connectors is gold plated with full shielding - the connector is also provided with a latch function . Connector pins are 30 u gold plated with gold flash shell . The cable supports 18 Gbps speed , ethernet , 3D and ARC functions . Colour : Pearl Brown .