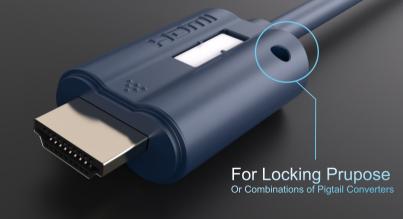

## DESCRIPTION

**nT01BC02** is a professional series HDMI Male to Male cable well suited for projects and system integrators, Built with high quality copper to give the best 4K video and digital audio experience. The connectors are gold plated to give the best interface connection and the cable and connector is double layer shielded to provide the disturbance free experience. The cable is provided with a tie hole to secure it to avoide misplacement, it is also provided with the provision of labelling at the mould and a transparent heat shrink tube on the cable to make it easy identifiable. The cable construction is designed to give bandwidth of 18 Gbps. The cable supports ARC(Audio Return Channel), Ethernet, 3D, CEC to enable you to perform and achieve multiple functions with your devices. Available in gray black colour in lengths from 300 mm to 30 Mtrs. Suitable for Home Theaters, Conference rooms, Huddel rooms, Training rooms, Educational, Hospital applications.

nT01BC02 HDMI 2.0 Male to Male cable is a 4k2k high resolution cable - made up of copper - of 28 and 26 awg cable . The cable construction has 5 sets of (1 pair + ground+ shielded)+ 1 pair+ 4 core + aluminium foil + shield . The connectors is gold plated with full shielding - . Connector pins are gold plated with gold flash shell . It has labeling provision and a 3 mm tie hole. The cable supports 18 Gbps speed , ethernet , 3D and ARC functions . Colour : Gray black