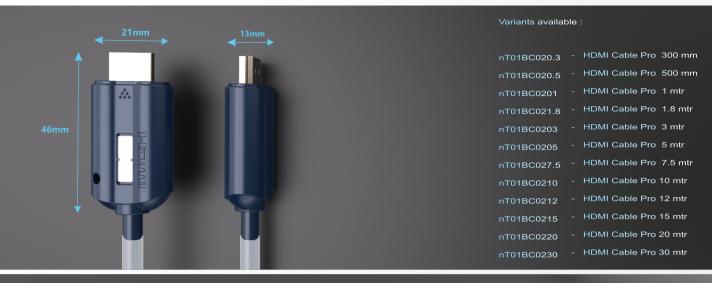

## DESCRIPTION

**nT01BC02** is a professional series HDMI Male to Male cable well suited for projects and system integrators, Built with high quality copper to give the best 4K video and digital audio experience. The connectors are gold plated to give the best interface connection and the cable and connector is double layer shielded to provide the disturbance free experience. The cable is provided with a tie hole to secure it to avoide misplacement, it is also provided with the provision of labelling at the mould and a transparent heat shrink tube on the cable to make it easy identifiable. The cable construction is designed to give bandwidth of 18 Gbps. The cable supports ARC(Audio Return Channel), Ethernet, 3D, CEC to enable you to perform and achieve multiple functions with your devices. Available in gray black colour in lengths from 300 mm to 30 Mtrs. Suitable for Home Theaters, Conference rooms, Huddel rooms, Training rooms, Educational, Hospital applications.