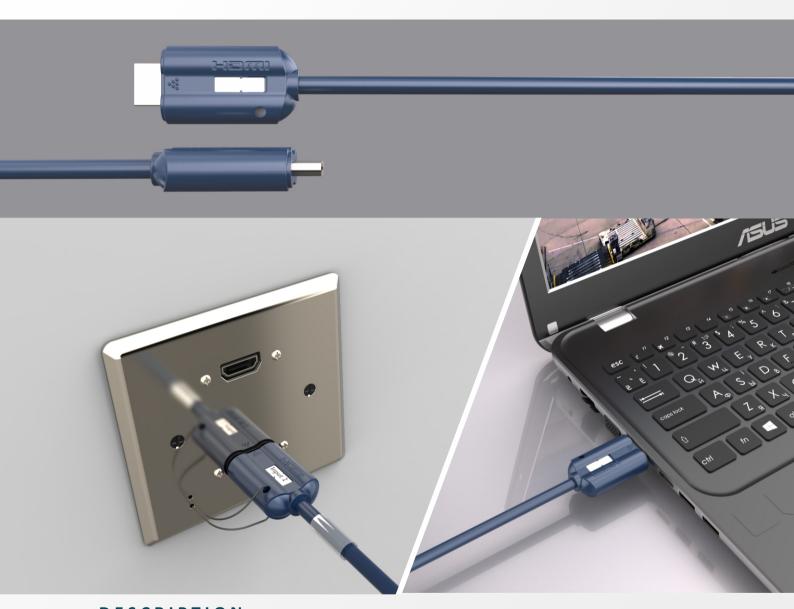

## DESCRIPTION

**nT01BC02** is a professional series HDMI Male to Male cable well suited for projects and system integrators, Built with high quality copper to give the best 4K video and digital audio experience. The connectors are gold plated to give the best interface connection and the cable and connector is double layer shielded to provide the disturbance free experience. The cable is provided with a tie hole to secure it to avoide misplacement, it is also provided with the provision of labelling at the mould and a transparent heat shrink tube on the cable to make it easy identifiable. The cable construction is designed to give bandwidth of 18 Gbps. The cable supports ARC(Audio Return Channel), Ethernet, 3D, CEC to enable you to perform and achieve multiple functions with your devices. Available in gray black colour in lengths from 300 mm to 30 Mtrs. Suitable for Home Theaters, Conference rooms, Huddel rooms, Training rooms, Educational, Hospital applications.

nT01BC02 HDMI 2.0 Male to Male cable is a 4k2k high resolution cable - made up of copper - of 28 and 26 awg cable . The cable construction has 5 sets of (1 pair + ground+ shielded)+ 1 pair+ 4 core + aluminium foil + shield . The connectors is gold plated with full shielding - . Connector pins are gold plated with gold flash shell . It has labeling provision and a 3 mm tie hole. The cable supports 18 Gbps speed , ethernet , 3D and ARC functions . Colour : Gray black