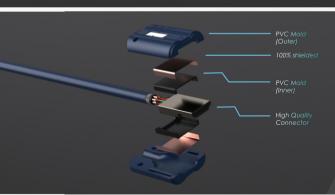

## DESCRIPTION

**nT01BC02** is a professional series HDMI Male to Male cable well suited for projects and system integrators, Built with high quality copper to give the best 4K video and digital audio experience. The connectors are gold plated to give the best interface connection and the cable and connector is double layer shielded to provide the disturbance free experience. The cable is provided with a tie hole to secure it to avoide misplacement, it is also provided with the provision of labelling at the mould and a transparent heat shrink tube on the cable to make it easy identifiable. The cable construction is designed to give bandwidth of 18 Gbps. The cable supports ARC(Audio Return Channel), Ethernet, 3D, CEC to enable you to perform and achieve multiple functions with your devices. Available in gray black colour in lengths from 300 mm to 30 Mtrs. Suitable for Home Theaters, Conference rooms, Huddel rooms, Training rooms, Educational, Hospital applications.

nT01BC02 HDMI 2.0 Male to Male cable is a 4k2k high resolution cable - made up of copper - of 28 and 26 awg cable . The cable construction has 5 sets of (1 pair + ground+ shielded)+ 1 pair+ 4 core + aluminium foil + shield . The connectors is gold plated with full shielding - . Connector pins are gold plated with gold flash shell . It has labeling provision and a 3 mm tie hole. The cable supports 18 Gbps speed , ethernet , 3D and ARC functions . Colour : Gray black