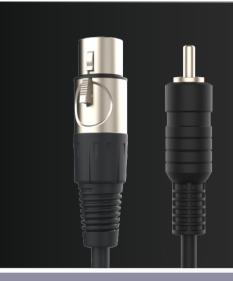

## DESCRIPTION

nT1AA04 XLR Female to RCA M cable is made up of high quality shielded microphone cable using pure annealed oxygen free copper . Perfectly suitable for connecting audio systems like mixer , amplifier , av players etc . Uses rugged high quality xlr and RCA M connectors for perfect crisp clear audio output. Full metal xlr connector and dual moulded RCA M connectors provides full protection and long life . Available in various lengths of choice 1.8 , 3 , 5, 10 and 15 meter lengths .

## **Specification**

Connector A : XLR F
Housing : Metal
Coating : Nickel / Tin
Connector B : RCA M
Housing : Dual molded
Coating : Nickel / TIN

Cable : 2 C 24 awg mic cable

No of Cores : 2 + Shield

Conductor : Tin Coated Oxygen Free Copper Shield : Tin Coated Oxygen Free Copper

Colour : Black

Length Available : 1.8, 3, 5, 10, 15mtrs.

XLR F TO RCA M

NC

**XLR F** 