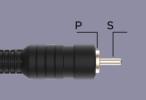

## **Specification**

Connector A : XLR F
Housing : Metal
Coating : Nickel / Tin
Connector B : RCA M
Housing : Dual molded
Coating : Nickel / TIN

Cable : 2 C 24 awg mic cable

No of Cores : 2 + Shield

Conductor : Tin Coated Oxygen Free Copper Shield : Tin Coated Oxygen Free Copper

Colour : Black

Length Available : 1.8, 3, 5, 10, 15mtrs.

XLR F TO RCA M

NC

**XLR F** 