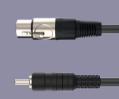

## DESCRIPTION

nT1AA04 XLR Female to RCA M cable is made up of high quality shielded microphone cable using pure annealed oxygen free copper . Perfectly suitable for connecting audio systems like mixer , amplifier , av players etc . Uses rugged high quality xlr and RCA M connectors for perfect crisp clear audio output. Full metal xlr connector and dual moulded RCA M connectors provides full protection and long life . Available in various lengths of choice 1.8 , 3 , 5, 10 and 15 meter lengths .

## **Specification**

Connector A : XLR F
Housing : Metal
Coating : Nickel / Tin
Connector B : RCA M
Housing : Dual molded
Coating : Nickel / TIN

Cable : 2 C 24 awg mic cable

No of Cores : 2 + Shield

Conductor : Tin Coated Oxygen Free Copper Shield : Tin Coated Oxygen Free Copper

Colour : Black

Length Available : 1.8, 3, 5, 10, 15mtrs.

XLR F TO RCA M

NC

**XLR F** 