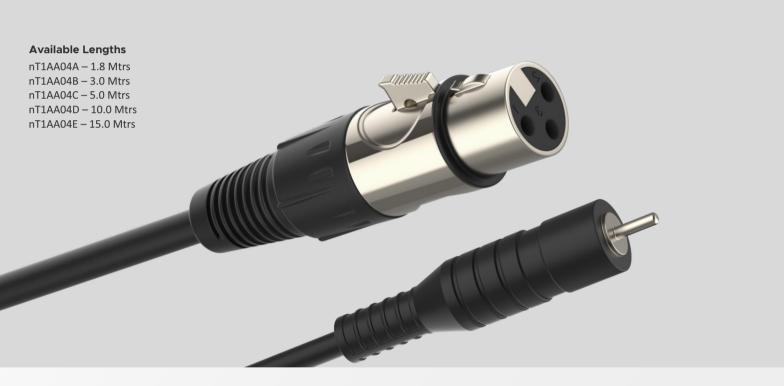

## DESCRIPTION

nT1AA04 XLR Female to RCA M cable is made up of high quality shielded microphone cable using pure annealed oxygen free copper . Perfectly suitable for connecting audio systems like mixer , amplifier , av players etc . Uses rugged high quality xlr and RCA M connectors for perfect crisp clear audio output. Full metal xlr connector and dual moulded RCA M connectors provides full protection and long life . Available in various lengths of choice 1.8 , 3 , 5, 10 and 15 meter lengths .

Colour : Black

Length Available : 1.8, 3, 5, 10, 15mtrs.

XLR F TO RCA M

NC

**XLR F** 