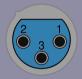

## **Specification**

Connector A : XLR F
Housing : Metal
Coating : Nickel / Tin
Connector B : RCA M
Housing : Dual molded
Coating : Nickel / TIN

Cable : 2 C 24 awg mic cable

No of Cores : 2 + Shield

Conductor : Tin Coated Oxygen Free Copper Shield : Tin Coated Oxygen Free Copper

Colour : Black

Length Available : 1.8, 3, 5, 10, 15mtrs.

XLR F TO RCA M

NC

**XLR F** 