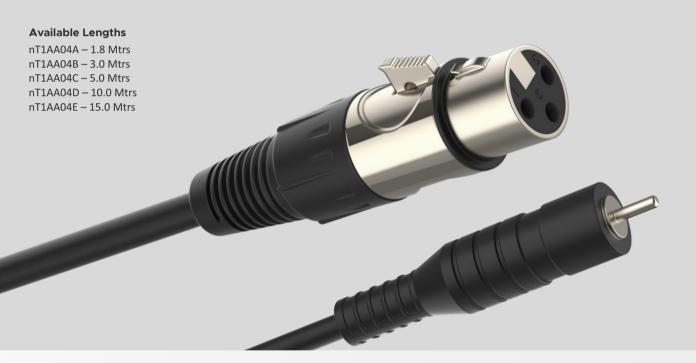

## DESCRIPTION

nT1AA04 XLR Female to RCA M cable is made up of high quality shielded microphone cable using pure annealed oxygen free copper . Perfectly suitable for connecting audio systems like mixer , amplifier , av players etc . Uses rugged high quality xlr and RCA M connectors for perfect crisp clear audio output. Full metal xlr connector and dual moulded RCA M connectors provides full protection and long life . Available in various lengths of choice 1.8 , 3 , 5, 10 and 15 meter lengths .

## **Specification**

| Connector A      | XLR F                         |
|------------------|-------------------------------|
| Housing          | Metal                         |
| Coating          | Nickel / Tin                  |
| Connector B      | RCA M                         |
| Housing          | Dual molded                   |
| Coating          | Nickel / TIN                  |
| Cable            | 2 C 24 awg mic cable          |
| No of Cores      | 2 + Shield                    |
| Conductor        | Tin Coated Oxygen Free Copper |
| Shield           | Tin Coated Oxygen Free Copper |
| Colour           | Black                         |
| Length Available | 1.8 , 3 , 5 , 10 , 15mtrs .   |