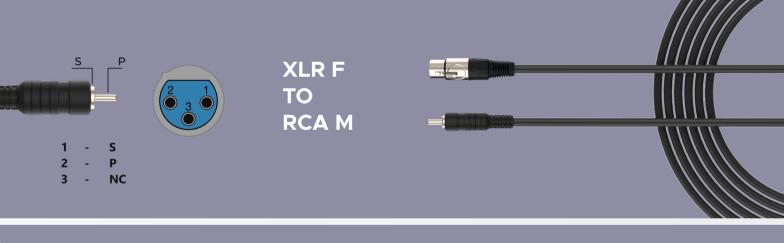

## XLR F TO RCA M nT01AA04

## DESCRIPTION

nT1AA04 XLR Female to RCA M cable is made up of high quality shielded microphone cable using pure annealed oxygen free copper . Perfectly suitable for connecting audio systems like mixer , amplifier , av players etc . Uses rugged high quality xlr and RCA M connectors for perfect crisp clear audio output. Full metal xlr connector and dual moulded RCA M connectors provides full protection and long life . Available in various lengths of choice 1.8 , 3 , 5, 10 and 15 meter lengths .

## **Specification**

| Connector A      | XLR F                         |
|------------------|-------------------------------|
| Housing          | Metal                         |
| Coating          | Nickel / Tin                  |
| Connector B      | RCA M                         |
| Housing          | Dual molded                   |
| Coating          | Nickel / TIN                  |
| Cable            | 2 C 24 awg mic cable          |
| No of Cores      | 2 + Shield                    |
| Conductor        | Tin Coated Oxygen Free Copper |
| Shield           | Tin Coated Oxygen Free Copper |
| Colour           | Black                         |
| Length Available | 1.8 , 3 , 5 , 10 , 15mtrs .   |