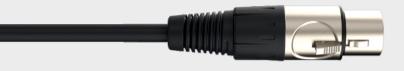

## DESCRIPTION

nT1AA04 XLR Female to RCA M cable is made up of high quality shielded microphone cable using pure annealed oxygen free copper . Perfectly suitable for connecting audio systems like mixer , amplifier , av players etc . Uses rugged high quality xlr and RCA M connectors for perfect crisp clear audio output. Full metal xlr connector and dual moulded RCA M connectors provides full protection and long life . Available in various lengths of choice 1.8 , 3 , 5, 10 and 15 meter lengths .

## **Specification**

| Connector A      | XLR F                         |
|------------------|-------------------------------|
| Housing          | Metal                         |
| Coating          | Nickel / Tin                  |
| Connector B      | RCA M                         |
| Housing          | Dual molded                   |
| Coating          | Nickel / TIN                  |
| Cable            | 2 C 24 awg mic cable          |
| No of Cores      | 2 + Shield                    |
| Conductor        | Tin Coated Oxygen Free Copper |
| Shield           | Tin Coated Oxygen Free Copper |
| Colour           | Black                         |
| Length Available | 1.8 , 3 , 5 , 10 , 15mtrs .   |