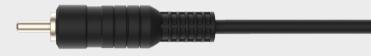

## DESCRIPTION

nT1AA04 XLR Female to RCA M cable is made up of high quality shielded microphone cable using pure annealed oxygen free copper . Perfectly suitable for connecting audio systems like mixer , amplifier , av players etc . Uses rugged high quality xlr and RCA M connectors for perfect crisp clear audio output. Full metal xlr connector and dual moulded RCA M connectors provides full protection and long life . Available in various lengths of choice 1.8 , 3 , 5, 10 and 15 meter lengths .

## **Specification**

| Connector A      | XLR F                         |
|------------------|-------------------------------|
| Housing          | Metal                         |
| Coating          | Nickel / Tin                  |
| Connector B      | RCA M                         |
| Housing          | Dual molded                   |
| Coating          | Nickel / TIN                  |
| Cable            | 2 C 24 awg mic cable          |
| No of Cores      | 2 + Shield                    |
| Conductor        | Tin Coated Oxygen Free Copper |
| Shield           | Tin Coated Oxygen Free Copper |
| Colour           | Black                         |
| Length Available | 1.8 , 3 , 5 , 10 , 15mtrs .   |