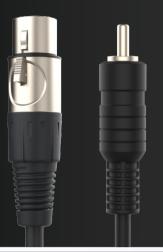

## DESCRIPTION

nT1AA04 XLR Female to RCA M cable is made up of high quality shielded microphone cable using pure annealed oxygen free copper . Perfectly suitable for connecting audio systems like mixer , amplifier , av players etc . Uses rugged high quality xlr and RCA M connectors for perfect crisp clear audio output. Full metal xlr connector and dual moulded RCA M connectors provides full protection and long life . Available in various lengths of choice 1.8 , 3 , 5, 10 and 15 meter lengths .

## **Specification**

| Connector A      | XLR F                         |
|------------------|-------------------------------|
| Housing          | Metal                         |
| Coating          | Nickel / Tin                  |
| Connector B      | RCA M                         |
| Housing          | Dual molded                   |
| Coating          | Nickel / TIN                  |
| Cable            | 2 C 24 awg mic cable          |
| No of Cores      | 2 + Shield                    |
| Conductor        | Tin Coated Oxygen Free Copper |
| Shield           | Tin Coated Oxygen Free Copper |
| Colour           | Black                         |
| Length Available | 1.8 , 3 , 5 , 10 , 15mtrs .   |