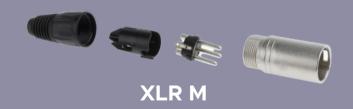

## **Specification**

Connector A : XLR M
Housing : Metal
Coating : Nickel / Tin
Connector B : 6.35 mono
Housing : Dual molded
Coating : Nickel / TIN

Cable : 2 C 24 awg mic cable

No of Cores : 2 + Shield

Conductor : Tin Coated Oxygen Free Copper Shield : Tin Coated Oxygen Free Copper