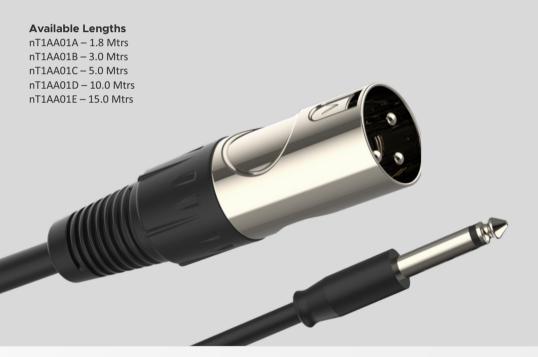

## DESCRIPTION

nT1AA01 XLR Female to 6.35 mm mono cable is made up of high quality shielded microphone cable using pure annealed oxygen free copper . Perfectly suitable for connecting audio systems like mixer , amplifier , av players etc . Uses rugged high quality xlr and 6.35 mono connectors for perfect crisp clear audio output . Full metal xlr connector and dual moulded 6.35 mono connectors provides full protection and long life . Available in vareous lengths of choice 1.8 , 3 , 5, 10 and 15 meter lengths .

Colour : Black

Length Available : 1.8, 3, 5, 10, 15mtrs.