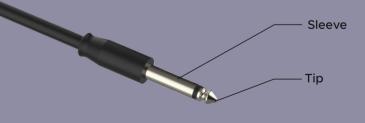

## **Specification**

Connector A : XLR M
Housing : Metal
Coating : Nickel / Tin
Connector B : 6.35 mono
Housing : Dual molded
Coating : Nickel / TIN

Cable : 2 C 24 awg mic cable

No of Cores : 2 + Shield

Conductor : Tin Coated Oxygen Free Copper Shield : Tin Coated Oxygen Free Copper