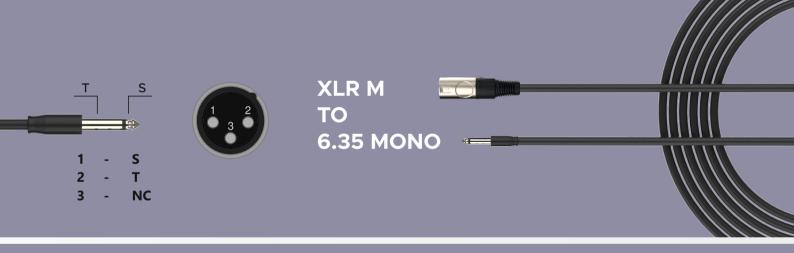

## DESCRIPTION

nT1AA01 XLR Female to 6.35 mm mono cable is made up of high quality shielded microphone cable using pure annealed oxygen free copper . Perfectly suitable for connecting audio systems like mixer , amplifier , av players etc . Uses rugged high quality xlr and 6.35 mono connectors for perfect crisp clear audio output . Full metal xlr connector and dual moulded 6.35 mono connectors provides full protection and long life . Available in vareous lengths of choice 1.8 , 3 , 5, 10 and 15 meter lengths .

## **Specification**

Connector A : XLR M
Housing : Metal
Coating : Nickel / Tin
Connector B : 6.35 mono
Housing : Dual molded
Coating : Nickel / TIN

Cable : 2 C 24 awg mic cable

No of Cores : 2 + Shield

Conductor : Tin Coated Oxygen Free Copper Shield : Tin Coated Oxygen Free Copper