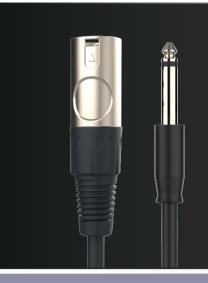

## DESCRIPTION

nT1AA01 XLR Female to 6.35 mm mono cable is made up of high quality shielded microphone cable using pure annealed oxygen free copper . Perfectly suitable for connecting audio systems like mixer , amplifier , av players etc . Uses rugged high quality xlr and 6.35 mono connectors for perfect crisp clear audio output . Full metal xlr connector and dual moulded 6.35 mono connectors provides full protection and long life . Available in vareous lengths of choice 1.8 , 3 , 5, 10 and 15 meter lengths .

## **Specification**

Connector A : XLR M
Housing : Metal
Coating : Nickel / Tin
Connector B : 6.35 mono
Housing : Dual molded
Coating : Nickel / TIN

Cable : 2 C 24 awg mic cable

No of Cores : 2 + Shield

Conductor : Tin Coated Oxygen Free Copper Shield : Tin Coated Oxygen Free Copper